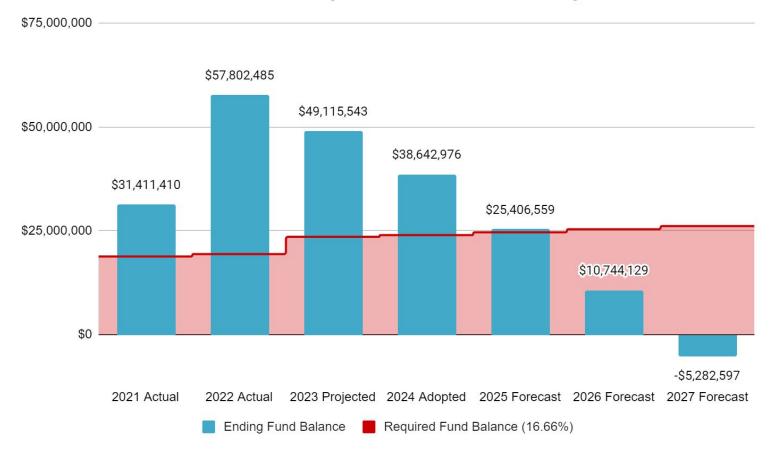

### 2024 Revised General Fund – Fund Balance

|                                           | 2019          | 2020          |      | 2021           | 2022           | 20              | 023            | 2024            |
|-------------------------------------------|---------------|---------------|------|----------------|----------------|-----------------|----------------|-----------------|
|                                           | Actual        | Actual        |      | Actual         | Actual         | Budget          | Projection     | Adopted         |
| Revenues                                  | \$ 117,163,59 | 1 \$ 112,983, | 300  | \$ 127,046,916 | \$ 142,875,211 | \$ 117,652,160  | \$ 132,750,345 | \$ 133,454,976  |
| Other Tax                                 | 53,637,88     | 2 49,738      | ,362 | 63,160,559     | 72,628,530     | 56,570,000      | 66,981,350     | 66,300,000      |
| Prop Tax                                  | 29,888,9      | 8 29,359      | ,627 | 28,836,685     | 29,072,623     | 29,047,402      | 29,358,286     | 29,047,402      |
| Charges for Serv                          | 9,222,78      | 0 7,527       | ,170 | 8,982,977      | 10,952,804     | 8,785,075       | 10,761,700     | 11,655,200      |
| Transfers                                 | 8,817,0       | 3 9,269       | ,103 | 9,183,260      | 8,775,706      | 7,733,949       | 7,733,949      | 9,623,390       |
| Lic, Permit, Fee                          | 7,667,18      | 5 9,189       | ,637 | 8,497,962      | 9,776,681      | 7,543,450       | 7,307,450      | 7,336,450       |
| Fines & Forfeits                          | 5,060,39      | 5 2,990       | ,415 | 3,707,975      | 4,059,443      | 3,632,500       | 4,161,426      | 3,725,000       |
| Intergovernment                           | 1,236,20      | 3,237         | ,220 | 3,130,908      | 5,690,842      | 3,116,184       | 3,553,184      | 3,966,034       |
| Other Rev                                 | 1,422,94      | 0 1,603       | ,485 | 1,514,759      | 1,246,835      | 1,168,600       | 1,193,000      | 1,301,500       |
| Interest Income                           | 210,19        | 4 68          | ,280 | 31,831         | 671,747        | 55,000          | 1,700,000      | 500,000         |
| constant from order                       |               |               |      |                |                |                 |                |                 |
| Expenses                                  | \$ 115,089,23 | 8 \$ 111,083, | 607  | \$ 113,087,355 | \$ 116,484,137 | \$ 127,737,614  | \$ 141,437,286 | \$ 143,927,543  |
| Salary & Benefit                          | 69,583,98     | 7 66,689      | ,188 | 69,133,602     | 67,030,591     | 75,748,150      | 79,772,714     | 88,012,393      |
| Ins & Chg Backs                           | 23,155,6      | 5 24,917      | ,618 | 25,595,919     | 25,001,458     | 28,934,436      | 29,194,485     | 29,518,684      |
| Serv & Supplies                           | 13,611,42     | 9 12,154      | ,396 | 14,085,776     | 17,728,285     | 16,965,457      | 19,000,000     | 19,446,153      |
| Transfer                                  | 7,534,47      | 2 6,497       | ,856 | 3,334,901      | 5,012,968      | 4,248,750       | 12,227,265     | 4,887,100       |
| Miscellaneous                             | 888,50        | 3 500         | ,824 | 593,170        | 1,247,479      | 617,822         | 617,822        | 1,545,213       |
| Capital Outlay                            | 180,0         | 7 235         | ,983 | 290,128        | 403,802        | 694,500         | 200,000        | 272,000         |
| Contingencies                             | 6,60          | 1 13          | ,122 | 18,026         | 38,111         | 408,500         | 350,000        | 126,000         |
| CSO                                       | 128,5         | 5 74          | ,620 | 35,833         | 21,444         | 120,000         | 75,000         | 120,000         |
| 100                                       |               |               |      |                |                |                 |                |                 |
| Current Year Surplus/(Deficit)            | \$ 2,074,3    | 3 \$ 1,899    | ,693 | \$ 13,959,561  | \$ 26,391,074  | \$ (10,085,454) | \$ (8,686,941) | \$ (10,472,567) |
|                                           |               | 10.50         |      |                |                |                 |                |                 |
| Beginning Fund Balance                    | \$ 14,700,9   | 8 \$ 16,775   | ,271 | \$ 18,674,964  | \$ 31,411,410  | \$ 57,802,484   | \$ 57,802,484  | \$ 49,115,543   |
| Current Year Surplus/(Deficit)            | \$ 2,074,35   | 3 \$ 1,899    | ,693 | \$ 13,959,561  | \$ 26,391,074  | \$ (10,085,454) | \$ (8,686,941) | \$ (10,472,567) |
| Ending Fund Balance                       | \$ 16,775,2   | 1 \$ 18,674   | ,964 | \$ 31,411,410  | \$ 57,802,484  | \$ 47,717,030   | \$ 49,115,543  | \$ 38,642,976   |
|                                           |               |               |      |                |                |                 |                |                 |
| Fund Balance Policy (16.66%)              | 16.66%        | 16.66%        |      | 16.66%         | 16.66%         | 16.66%          | 16.66%         | 16.66%          |
| Required Fund Balance Excess/ (Shortfall) | \$ (2,398,59  | 6) \$ 168     | ,435 | \$ 12,571,057  | \$ 38,396,227  | \$ 26,435,943   | \$ 25,552,091  | \$ 14,664,647   |
| Required Fund Balance                     | \$ 19,173,80  | 7 \$ 18,506   | ,529 | \$ 18,840,353  | \$ 19,406,257  | \$ 21,281,087   | \$ 23,563,452  | \$ 23,978,329   |
| 2 (4) 2015 - 11800 - 4 (0)                |               |               |      |                |                |                 |                |                 |
| Actual Fund Balance in Reserve (%)        | 14.58%        | 16.81%        |      | 27.78%         | 49.62%         | 37.36%          | 34.73%         | 26.85%          |

#### 2024 Revised General Fund – Fund Balance

#### **General Fund Balance and Required Fund Balance Projections**