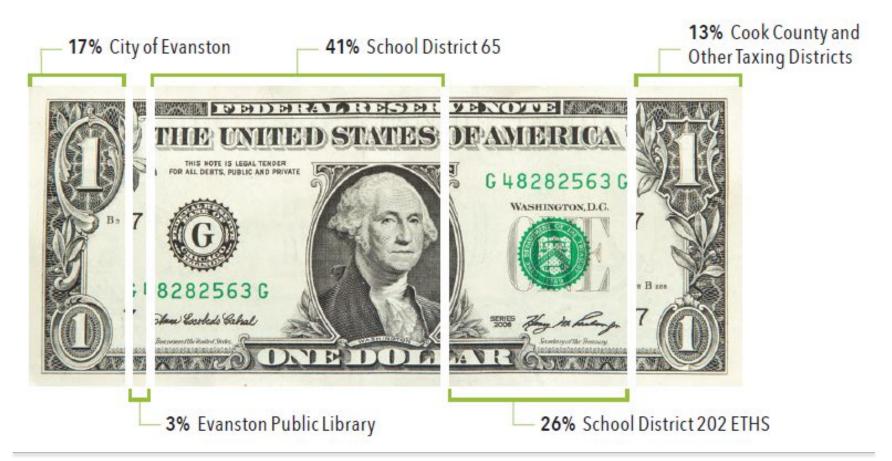

### What makes up the \$151.8M increase from the FY2021 Adopted Budget to the FY2024 Proposed Budget?