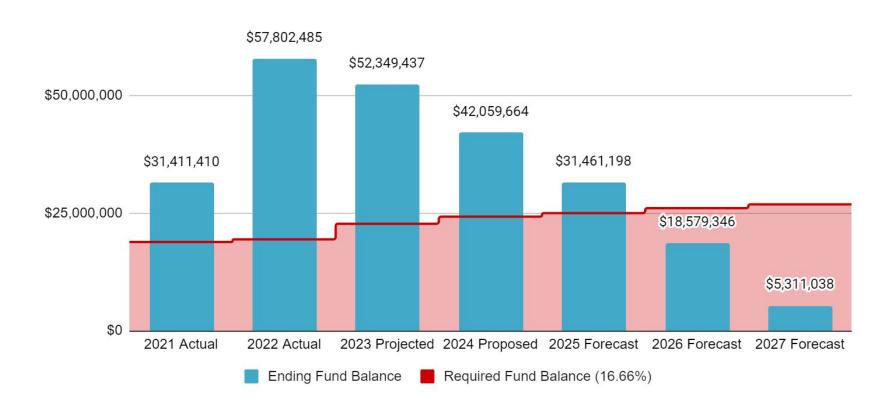

#### General Fund Balance and Required Fund Balance Projections

With Proposed Tax Levy Increase in FY 2024

That i reposed tax zery meredee mi i zez

\$75,000,000