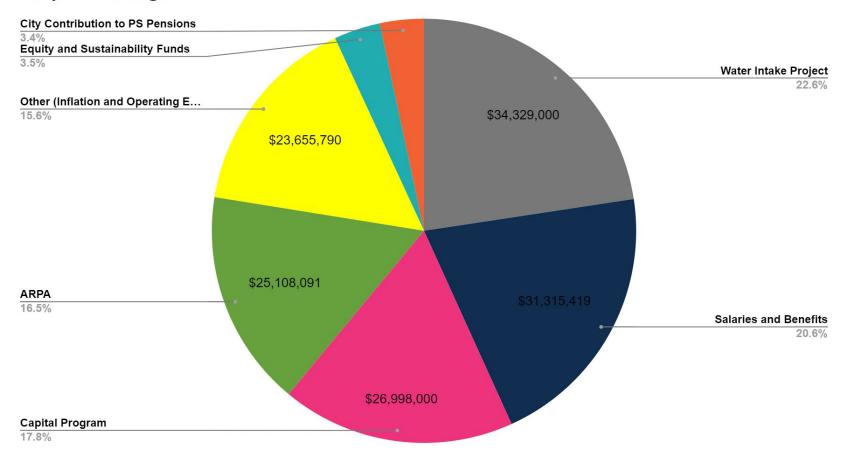

### What makes up the \$151.8M increase from the FY2021 Adopted Budget to the FY2024 Proposed Budget?