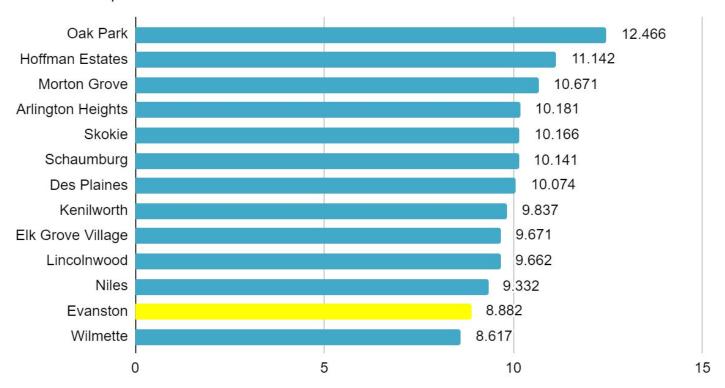

### What makes up the \$151.8M increase from the FY2021 Adopted Budget to the FY2024 Proposed Budget?