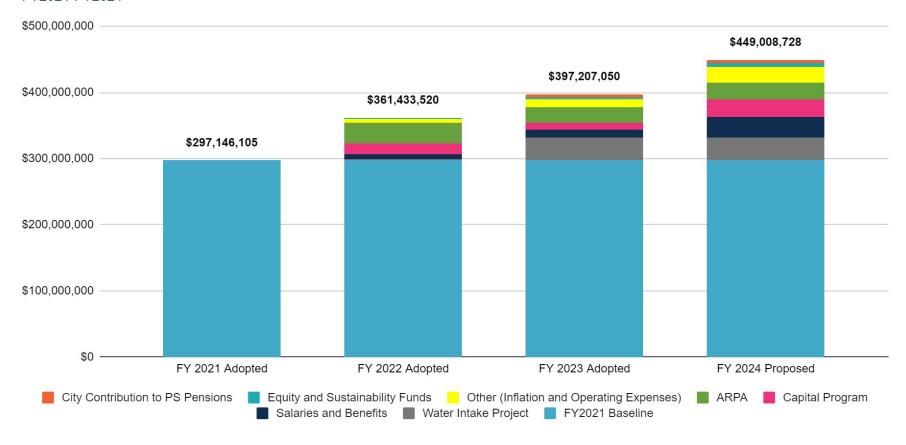

### **Total Proposed Budget = \$449,008,728**

- Increase from 2023 Adopted Budget = \$51.8 million
  - Salaries and Wages + \$19.4 million
  - Capital Fund

- + \$15.2 million
- Additional increases in Water, MFT, and ARPA (\$12.6 million)

#### **Adopted and Proposed Budgets**

FY2021-FY2024

### What makes up the \$151.8M increase from the FY2021 Adopted Budget to the FY2024 Proposed Budget?