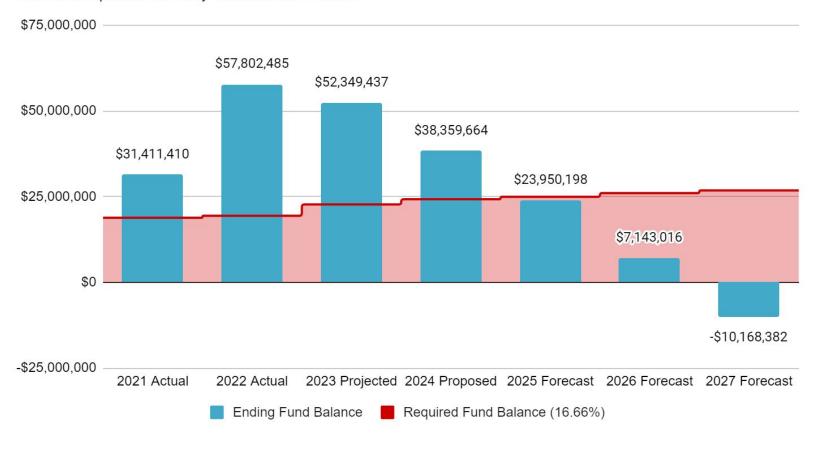

# **General Fund Forecast With Proposed Tax Levy Increase in FY 2024**

|                                           | 2021 Actual    | 2022 Actual    | 2023 Projection | 2024 Proposed   | 2025 Forecast   | 2026 Forecast   | 2027 Forecast   |
|-------------------------------------------|----------------|----------------|-----------------|-----------------|-----------------|-----------------|-----------------|
|                                           |                |                |                 | Budget          |                 |                 |                 |
| Revenues                                  | \$ 127,046,916 | \$ 142,846,452 | \$ 130,973,585  | \$ 135,210,377  | \$ 139,266,688  | \$ 143,444,689  | \$ 147,748,030  |
| Other Tax                                 | 63,160,559     | 72,628,530     | 65,455,000      | 66,160,000      | 68,144,800      | 70,189,144      | 72,294,818      |
| Prop Tax                                  | 28,836,685     | 29,072,623     | 29,047,402      | 32,792,803      | 33,776,587      | 34,789,885      | 35,833,581      |
| Charges for Serv                          | 8,982,977      | 10,968,272     | 10,713,700      | 11,655,200      | 12,004,856      | 12,365,002      | 12,735,952      |
| Transfers                                 | 9,183,260      | 8,775,706      | 7,733,949       | 8,123,390       | 8,367,092       | 8,618,104       | 8,876,648       |
| Lic, Permit, Fee                          | 8,497,962      | 9,776,681      | 8,595,350       | 7,336,450       | 7,556,544       | 7,783,240       | 8,016,737       |
| Fines & Forfeits                          | 3,707,975      | 4,059,443      | 3,732,500       | 3,725,000       | 3,836,750       | 3,951,853       | 4,070,408       |
| Intergovernment                           | 3,130,908      | 5,690,842      | 3,553,184       | 3,967,034       | 4,086,045       | 4,208,626       | 4,334,885       |
| Other Rev                                 | 1,514,759      | 1,227,227      | 1,192,500       | 1,200,500       | 1,236,515       | 1,273,610       | 1,311,819       |
| Interest Income                           | 31,831         | 647,128        | 950,000         | 250,000         | 257,500         | 265,225         | 273,182         |
|                                           |                |                |                 |                 |                 |                 |                 |
| Expenses                                  | \$ 113,087,355 | \$ 116,484,137 | \$ 136,426,633  | \$ 145,500,150  | \$ 149,865,155  | \$ 156,326,541  | \$ 161,016,337  |
| - A-                                      | N              |                |                 |                 | M. 10 (1) (1)   | Maria W. 11.    |                 |
| Current Year Surplus/(Deficit)            | \$ 13,959,561  | \$ 26,362,314  | \$ (5,453,048)  | \$ (10,289,773) | \$ (10,598,466) | \$ (12,881,852) | \$ (13,268,308) |
|                                           |                |                | A1              | 100             |                 | 21              |                 |
| Beginning Fund Balance                    | \$ 18,674,964  | \$ 31,411,410  | \$ 57,802,485   | \$ 52,349,437   | \$ 42,059,664   | \$ 31,461,198   | \$ 18,579,346   |
| Current Year Surplus/(Deficit)            | \$ 13,959,561  | \$ 26,362,314  | \$ (5,453,048)  | \$ (10,289,773) | \$ (10,598,466) | \$ (12,881,852) | \$ (13,268,308) |
| Ending Fund Balance                       | \$ 31,411,410  | \$ 57,802,485  | \$ 52,349,437   | \$ 42,059,664   | \$ 31,461,198   | \$ 18,579,346   | \$ 5,311,038    |
| Fund Balance Policy (16.66%)              | 16.66%         | 16.66%         | 16.66%          | 16.66%          | 16.66%          | 16.66%          | 16.66%          |
| Required Fund Balance                     | \$ 18,840,353  | \$ 19,406,257  | \$ 22,728,677   | \$ 24,240,325   | \$ 24,967,535   | \$ 26,044,002   | \$ 26,825,322   |
| Required Fund Balance Excess/ (Shortfall) | \$ 12,571,057  | \$ 38,396,228  | \$ 29,620,760   | \$ 17,819,339   | \$ 6,493,663    | \$ (7,464,656)  | \$ (21,514,284) |
| Actual Fund Balance in Reserve (%)        | 27.78%         | 49.62%         | 38.37%          | 28.91%          | 20.99%          | 11.88%          | 3.30%           |

#### General Fund Balance and Required Fund Balance Projections

With Proposed Tax Levy Increase in FY 2024

That i reposed tax zery meredee mi i zez

\$75,000,000