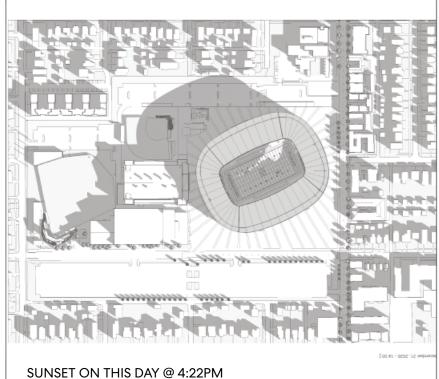

SUNSET ON THIS DAY @ 4:22PM

ACCORDING TO THE UNIVERSITY OF ILLINOIS "ILLINOIS STATE CLIMATOLOGIST" WEBSITE, CHICAGO EXPERIENCES AN AVERAGE OF 84 CLEAR DAYS, 105 PARTLY CLOUDY DAYS, AND 176 CLOUDY DAYS ANNUALLY.