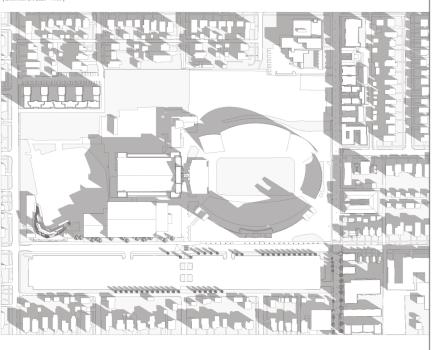

### **EXISTING STADIUM - 8 AM**

# **EXISTING STADIUM - 12 PM**

id Dece

**他在那些我们的一些的。** 

11

10.01

i.

Loo:21 - 9202 '12 M

6 B

# **EXISTING STADIUM - 2 PM**

# **EXISTING STADIUM - 3 PM**

ACCORDING TO THE UNIVERSITY OF ILLINOIS "ILLINOIS STATE CLIMATOLOGIST" WEBSITE, CHICAGO EXPERIENCES AN AVERAGE OF 84 CLEAR DAYS, 105 PARTLY CLOUDY DAYS, AND 176 CLOUDY DAYS ANNUALLY.

# **EXISTING STADIUM - 5 PM**