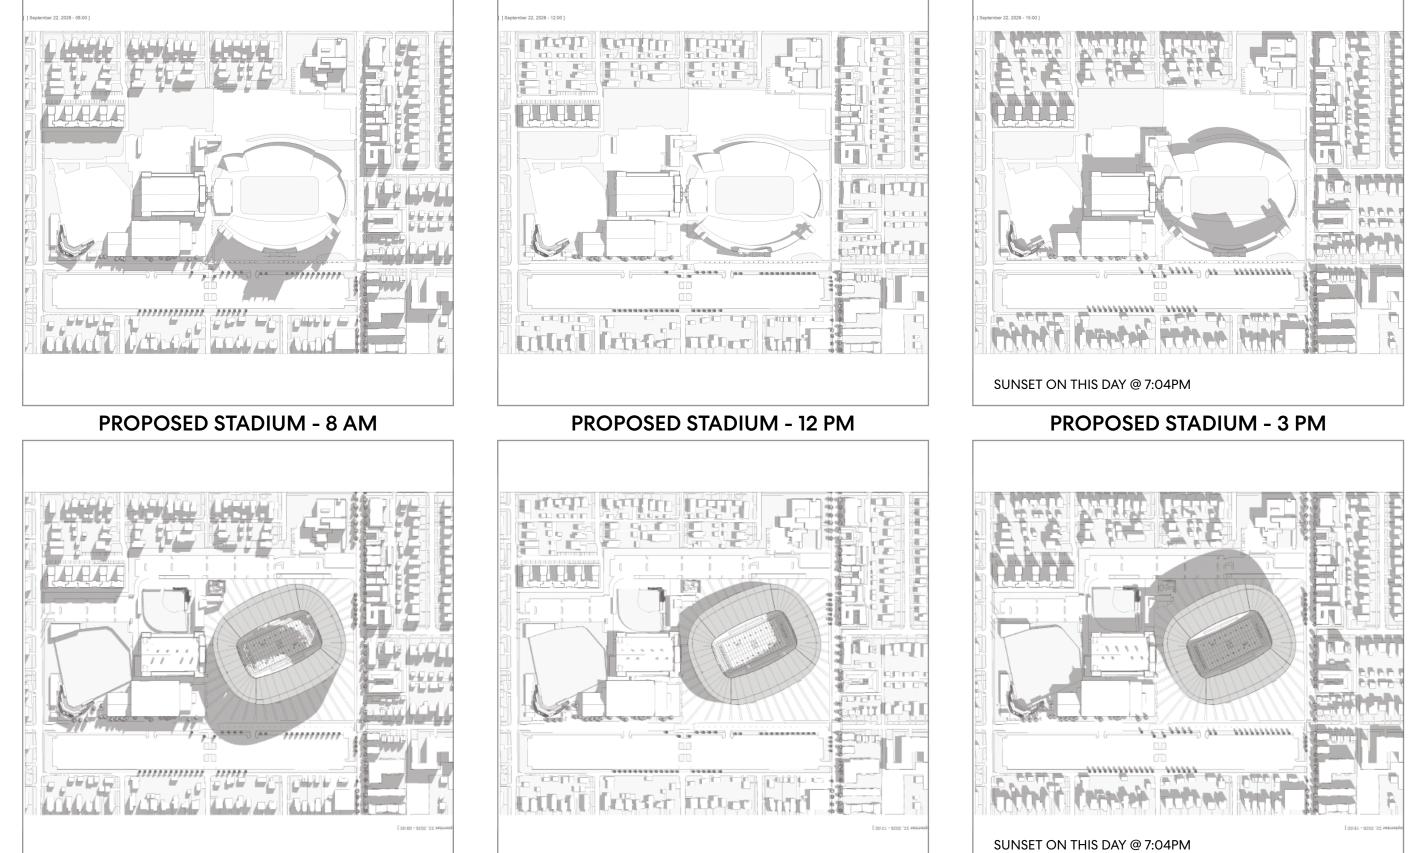

### I -81 1200 ............ 000000 # 6.6 IR CU **PROPOSED STADIUM - 8 AM PROPOSED STADIUM - 12 PM** 5 0 (6 -----1 .0

144

Looigo - 9202 '12 M

# **PROPOSED STADIUM - 2 PM**

NORTHWESTERN UNIVERSITY RYAN FIELD REDEVELOPMENT PLANNED DEVELOPMENT APPLICATION SHADOW ANALYSIS - WINTER SOLSTICE <u>-</u>(+) Perkins&Will LP-35

# **EXISTING STADIUM - 3 PM**

ACCORDING TO THE UNIVERSITY OF ILLINOIS "ILLINOIS STATE CLIMATOLOGIST" WEBSITE, CHICAGO EXPERIENCES AN AVERAGE OF 84 CLEAR DAYS, 105 PARTLY CLOUDY DAYS, AND 176 CLOUDY DAYS ANNUALLY.