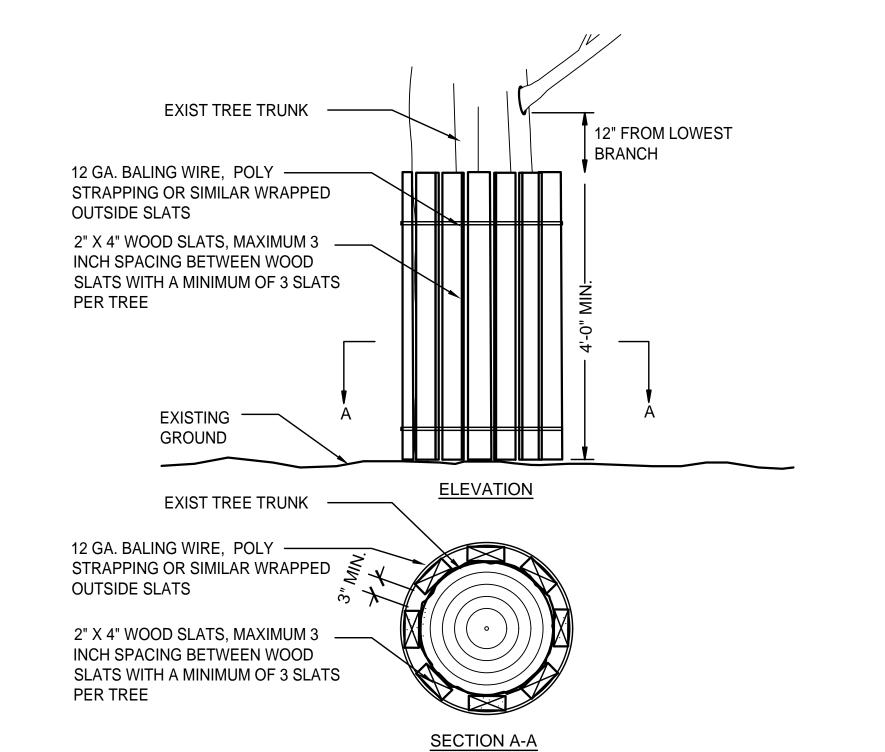

> TREE TRUNK PROTECTION - NOT PRACTICAL ON MULTI-STEM.

TREE TRUNK PRESERVATION DETAIL

NOT TO SCALE

## TREE PROTECTION & **REMOVAL NOTES**

- 1. CONTRACTOR SHALL OBTAIN ALL NECESSARY STATE AND LOCAL PERMITS AND PERMISSIONS TO PRUNE, REMOVE, AND/OR TRANSPLANT ANY TREES ON SITE.
- 2. DEAD AND DYING MATERIAL ON THE SITE SHALL BE REMOVED OR PRUNED. MATERIALS NOT LABELED ON THE PROTECTION PLAN SHALL BE BROUGHT TO THE ATTENTION OF THE LANDSCAPE ARCHITECT FOR REMEDIATION.
- 3. DURING CONSTRUCTION EXISTING TREES OVER FOUR INCHES IN CALIPER SHALL BE PROTECTED WITH BARRIER FENCING.
- 4. BARRIER SHALL BE CONSTRUCTED OF A MIN. 3' TALL SNOW FENCE OR SIMILAR AND SUPPORT POSTS MIN. 6' O.C. AND SHALL BE ERECTED ONE FOOT BEYOND THE DRIP LINE OFF ALL EXISTING TREES ON SITE AND ADJACENT SITES TO REMAIN.
- 5. BARRIER FENCING SHOWN ON THE PLAN IS APPROXIMATE. CONTRACTOR SHALL ADJUST LOCATION OF BARRIER TO POSITION OUTLINED IN COMMENT 4.
- 6. NO EXCESS SOIL OR ADDITIONAL FILL, BUILDING MATERIALS OR DEBRIS SHALL BE PLACED WITHIN THE PROTECTIVE BARRIER.
- 7. NO VEHICLES OR HEAVY MACHINERY SHALL BE ALLOWED TO WORK WITHIN THE BARRIER AREA.
- 8. NO ATTACHMENTS OR WIRES, OTHER THAN PROTECTIVE GUY WIRES, SHALL BE ATTACHED TO ANY OF THE TREES WHICH ARE WITHIN PROTECTIVE BARRIER.
- 9. STUMPS OR TREE REMAINS NOT TO BE FULLY EXCAVATED SHALL BE REMOVEED. A STUMP GRINDER SHALL BE USED TO REMOVE ALL REMAINING ROOTS AND WOODY MATERIAL. WITHIN A 24" RADIUS OF THE TREE TRUNK TO MIN. 6" BELOW GRADE. DISTURBED AREA SHALL BE BACKFILLED WITH COMPACTED TOPSOIL TO MEET SURROUNDING GRADES.