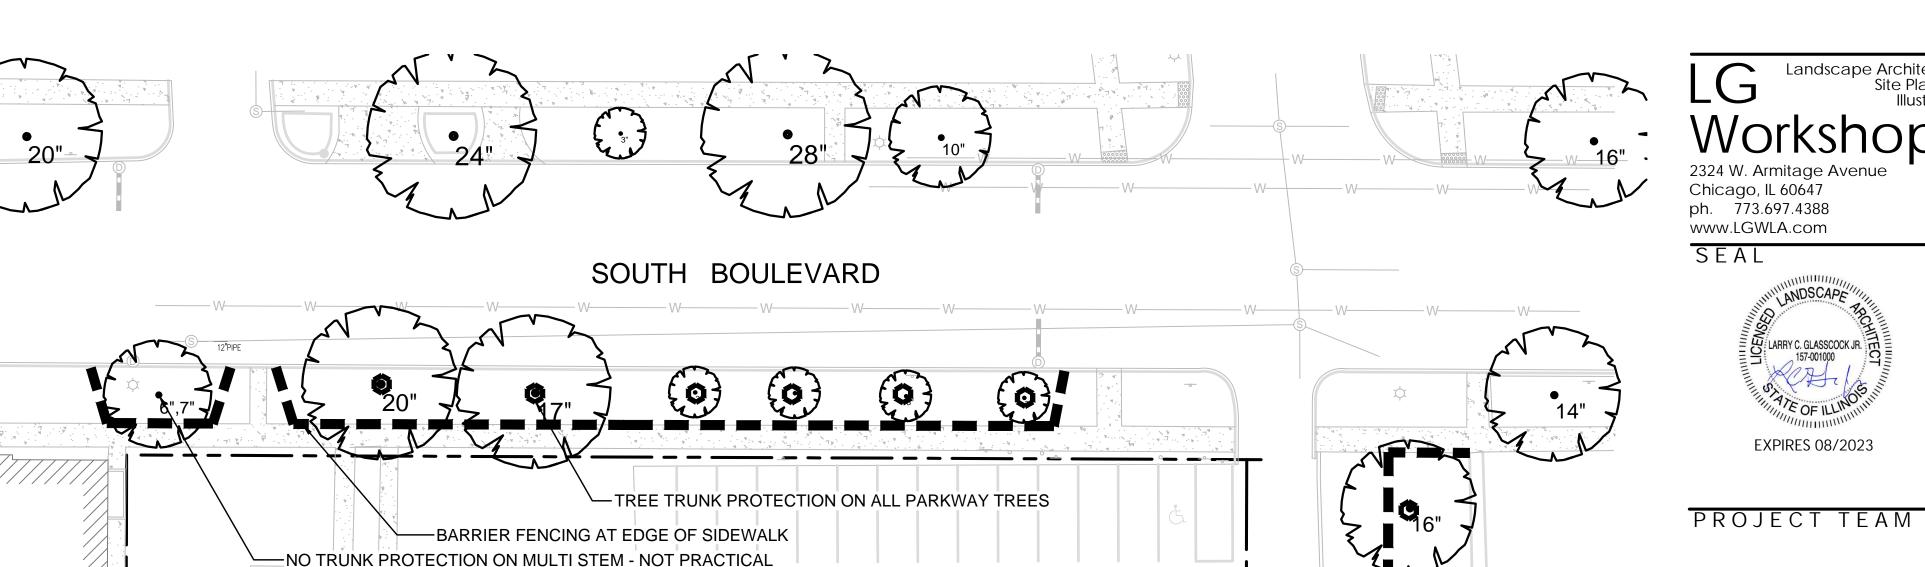

## **EXISTING VEGETATION DESCRIPTION**

THE PROJECT SITE CONSIST OF AN EXISTING MULTI-FAMILY LOT AND PARKING LOT. THERE ARE SEVERAL LARGE MATURE STREET TREES, AND 4 NEWLY PLANTED 3" CAL. PARKWAY TREES ON-SITE WHICH WILL BE PRESERVED AND PROTECTED. 2 - ORNAMENTAL TREES (CORNUS FLORIDA) - WILL BE REMOVED FOR DEVELOPMENT.

PROJECT NUMBER 2302014

DATE

02-14-2023 DRAWN BY: APPROVED BY: SHEET TITLE TREE PROTECTION & REMOVAL PLAN

SHEET NUMBER

TREE PROTECTION & REMOVAL LEGEND **EXISTING TREE TO REMAIN** EXISTING TREE TO BE REMOVED BARRIER FENCING TO BE INSTALLED

> TREE TRUNK PROTECTION - NOT PRACTICAL ON MULTI-STEM.

TREE TRUNK PRESERVATION DETAIL

NOT TO SCALE