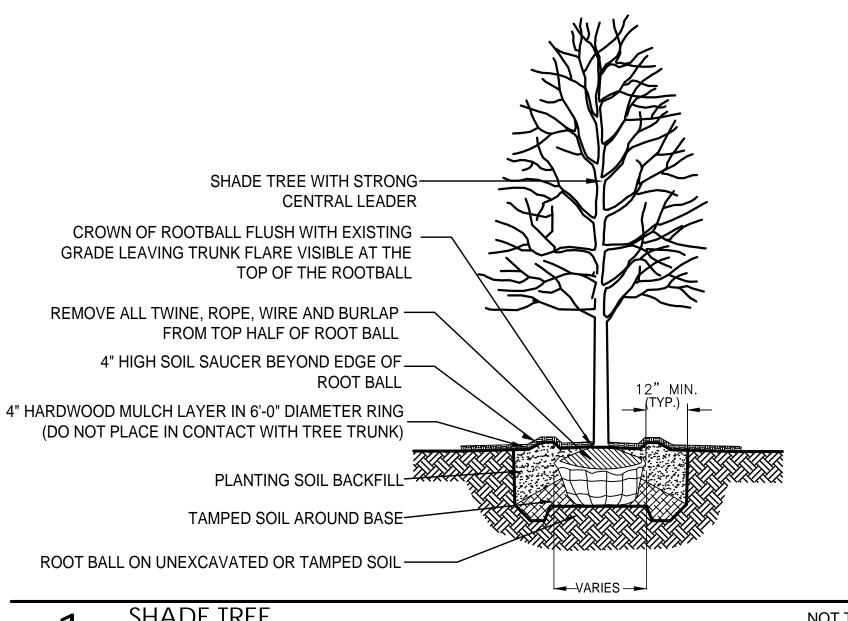

## TREE PROTECTION & **REMOVAL NOTES**

- 1. CONTRACTOR SHALL OBTAIN ALL NECESSARY STATE AND LOCAL PERMITS AND PERMISSIONS TO PRUNE, REMOVE, AND/OR TRANSPLANT ANY TREES ON SITE.
- 2. DEAD AND DYING MATERIAL ON THE SITE SHALL BE REMOVED OR PRUNED. MATERIALS NOT LABELED ON THE PROTECTION PLAN SHALL BE BROUGHT TO THE ATTENTION OF THE LANDSCAPE ARCHITECT FOR REMEDIATION.
- 3. DURING CONSTRUCTION EXISTING TREES OVER FOUR INCHES IN CALIPER SHALL BE PROTECTED WITH BARRIER FENCING.
- 4. BARRIER SHALL BE CONSTRUCTED OF A MIN. 3' TALL SNOW FENCE OR SIMILAR AND SUPPORT POSTS MIN. 6' O.C. AND SHALL BE ERECTED ONE FOOT BEYOND THE DRIP LINE OFF ALL EXISTING TREES ON SITE AND ADJACENT SITES TO REMAIN.
- 5. BARRIER FENCING SHOWN ON THE PLAN IS APPROXIMATE. CONTRACTOR SHALL ADJUST LOCATION OF BARRIER TO POSITION OUTLINED IN COMMENT 4.
- 6. NO EXCESS SOIL OR ADDITIONAL FILL, BUILDING MATERIALS OR DEBRIS SHALL BE PLACED WITHIN THE PROTECTIVE BARRIER.
- 7. NO VEHICLES OR HEAVY MACHINERY SHALL BE ALLOWED TO WORK WITHIN THE BARRIER AREA.
- 8. NO ATTACHMENTS OR WIRES, OTHER THAN PROTECTIVE GUY WIRES, SHALL BE ATTACHED TO ANY OF THE TREES WHICH ARE WITHIN PROTECTIVE BARRIER.
- 9. STUMPS OR TREE REMAINS NOT TO BE FULLY EXCAVATED SHALL BE REMOVEED. A STUMP GRINDER SHALL BE USED TO REMOVE ALL REMAINING ROOTS AND WOODY MATERIAL. WITHIN A 24" RADIUS OF THE TREE TRUNK TO MIN. 6" BELOW GRADE. DISTURBED AREA SHALL BE BACKFILLED WITH COMPACTED TOPSOIL TO MEET SURROUNDING GRADES.

TREE PRESERVATION BARRIER NOT TO SCALE FENCING DETAIL

TREE PROTECTION & REMOVAL PLAN

South Boulevard, Evanston, Illinois

02/15/2023

South Boulevard Shores

Landscape Architecture

LARRY C. GLASSCOCK JR. 157-001000