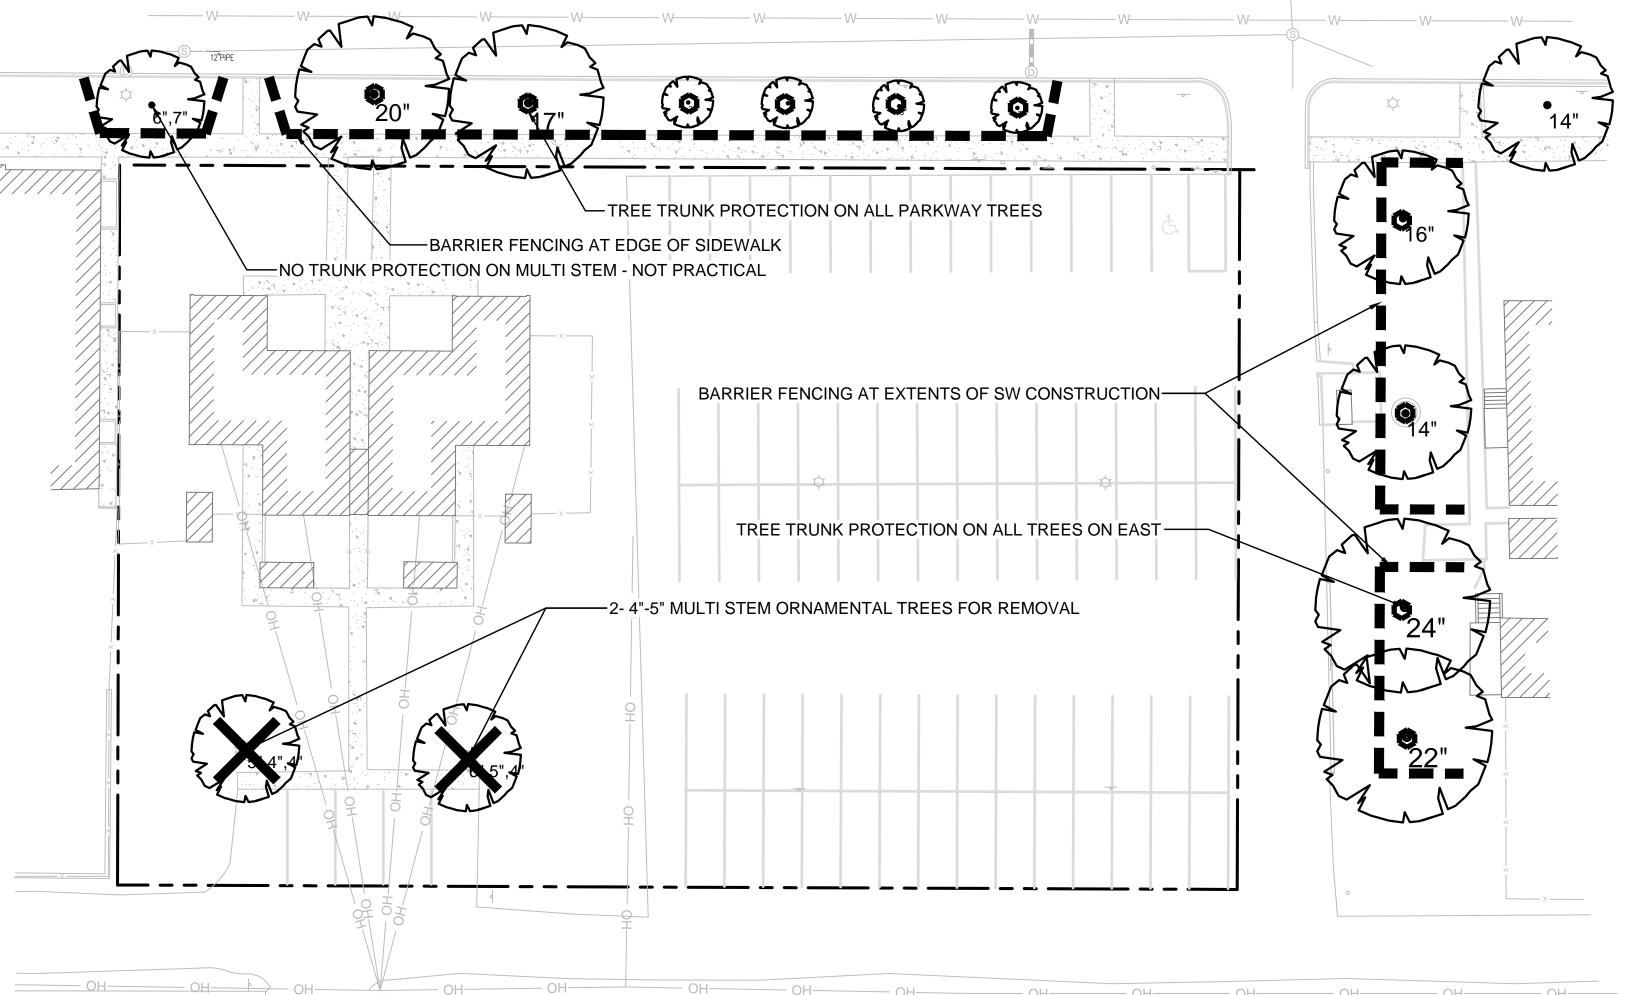

## **EXISTING VEGETATION DESCRIPTION**

THE PROJECT SITE CONSIST OF AN EXISTING MULTI-FAMILY LOT AND PARKING LOT. THERE ARE SEVERAL LARGE MATURE STREET TREES, AND 4 NEWLY PLANTED 3" CAL. PARKWAY TREES ON-SITE WHICH WILL BE PRESERVED AND PROTECTED. 2 - ORNAMENTAL TREES (CORNUS FLORIDA) - WILL BE REMOVED FOR DEVELOPMENT.

PROJECT NUMBER 2302014

DATE

02-14-2023 DRAWN BY: APPROVED BY: SHEET TITLE TREE PROTECTION & REMOVAL PLAN

SHEET NUMBER

TREE PROTECTION & REMOVAL LEGEND **EXISTING TREE TO REMAIN** EXISTING TREE TO BE REMOVED BARRIER FENCING TO BE INSTALLED