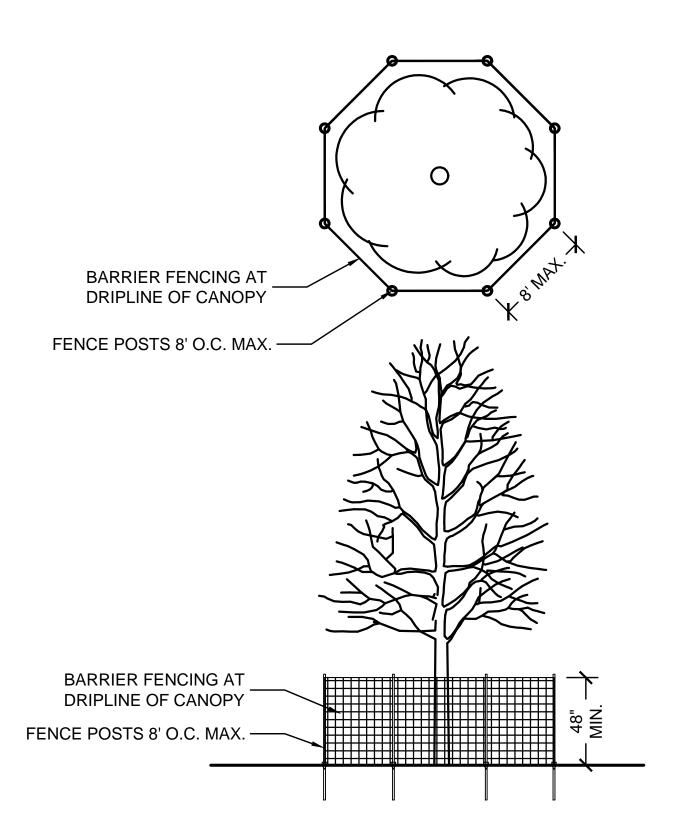

## TREE PROTECTION & **REMOVAL NOTES**

- 1. CONTRACTOR SHALL OBTAIN ALL NECESSARY STATE AND LOCAL PERMITS AND PERMISSIONS TO PRUNE, REMOVE, AND/OR TRANSPLANT ANY TREES ON SITE.
- 2. DEAD AND DYING MATERIAL ON THE SITE SHALL BE REMOVED OR PRUNED. MATERIALS NOT LABELED ON THE PROTECTION PLAN SHALL BE BROUGHT TO THE ATTENTION OF THE LANDSCAPE ARCHITECT FOR REMEDIATION.
- 3. DURING CONSTRUCTION EXISTING TREES OVER FOUR INCHES IN CALIPER SHALL BE PROTECTED WITH BARRIER FENCING.
- 4. BARRIER SHALL BE CONSTRUCTED OF A MIN. 3' TALL SNOW FENCE OR SIMILAR AND SUPPORT POSTS MIN. 6' O.C. AND SHALL BE ERECTED ONE FOOT BEYOND THE DRIP LINE OFF ALL EXISTING TREES ON SITE AND ADJACENT SITES TO REMAIN.
- 5. BARRIER FENCING SHOWN ON THE PLAN IS APPROXIMATE. CONTRACTOR SHALL ADJUST LOCATION OF BARRIER TO POSITION OUTLINED IN COMMENT 4.
- 6. NO EXCESS SOIL OR ADDITIONAL FILL, BUILDING MATERIALS OR DEBRIS SHALL BE PLACED WITHIN THE PROTECTIVE BARRIER.
- 7. NO VEHICLES OR HEAVY MACHINERY SHALL BE ALLOWED TO WORK WITHIN THE BARRIER AREA.
- 8. NO ATTACHMENTS OR WIRES, OTHER THAN PROTECTIVE GUY WIRES, SHALL BE ATTACHED TO ANY OF THE TREES WHICH ARE WITHIN PROTECTIVE BARRIER.
- 9. STUMPS OR TREE REMAINS NOT TO BE FULLY EXCAVATED SHALL BE REMOVEED. A STUMP GRINDER SHALL BE USED TO REMOVE ALL REMAINING ROOTS AND WOODY MATERIAL. WITHIN A 24" RADIUS OF THE TREE TRUNK TO MIN. 6" BELOW GRADE. DISTURBED AREA SHALL BE BACKFILLED WITH COMPACTED TOPSOIL TO MEET SURROUNDING GRADES.

TREE PRESERVATION BARRIER NOT TO SCALE FENCING DETAIL

TREE PROTECTION & REMOVAL PLAN

South Boulevard, Evanston, Illinois

02/15/2023

South Boulevard Shores

Landscape Architecture

LARRY C. GLASSCOCK JR. 157-001000