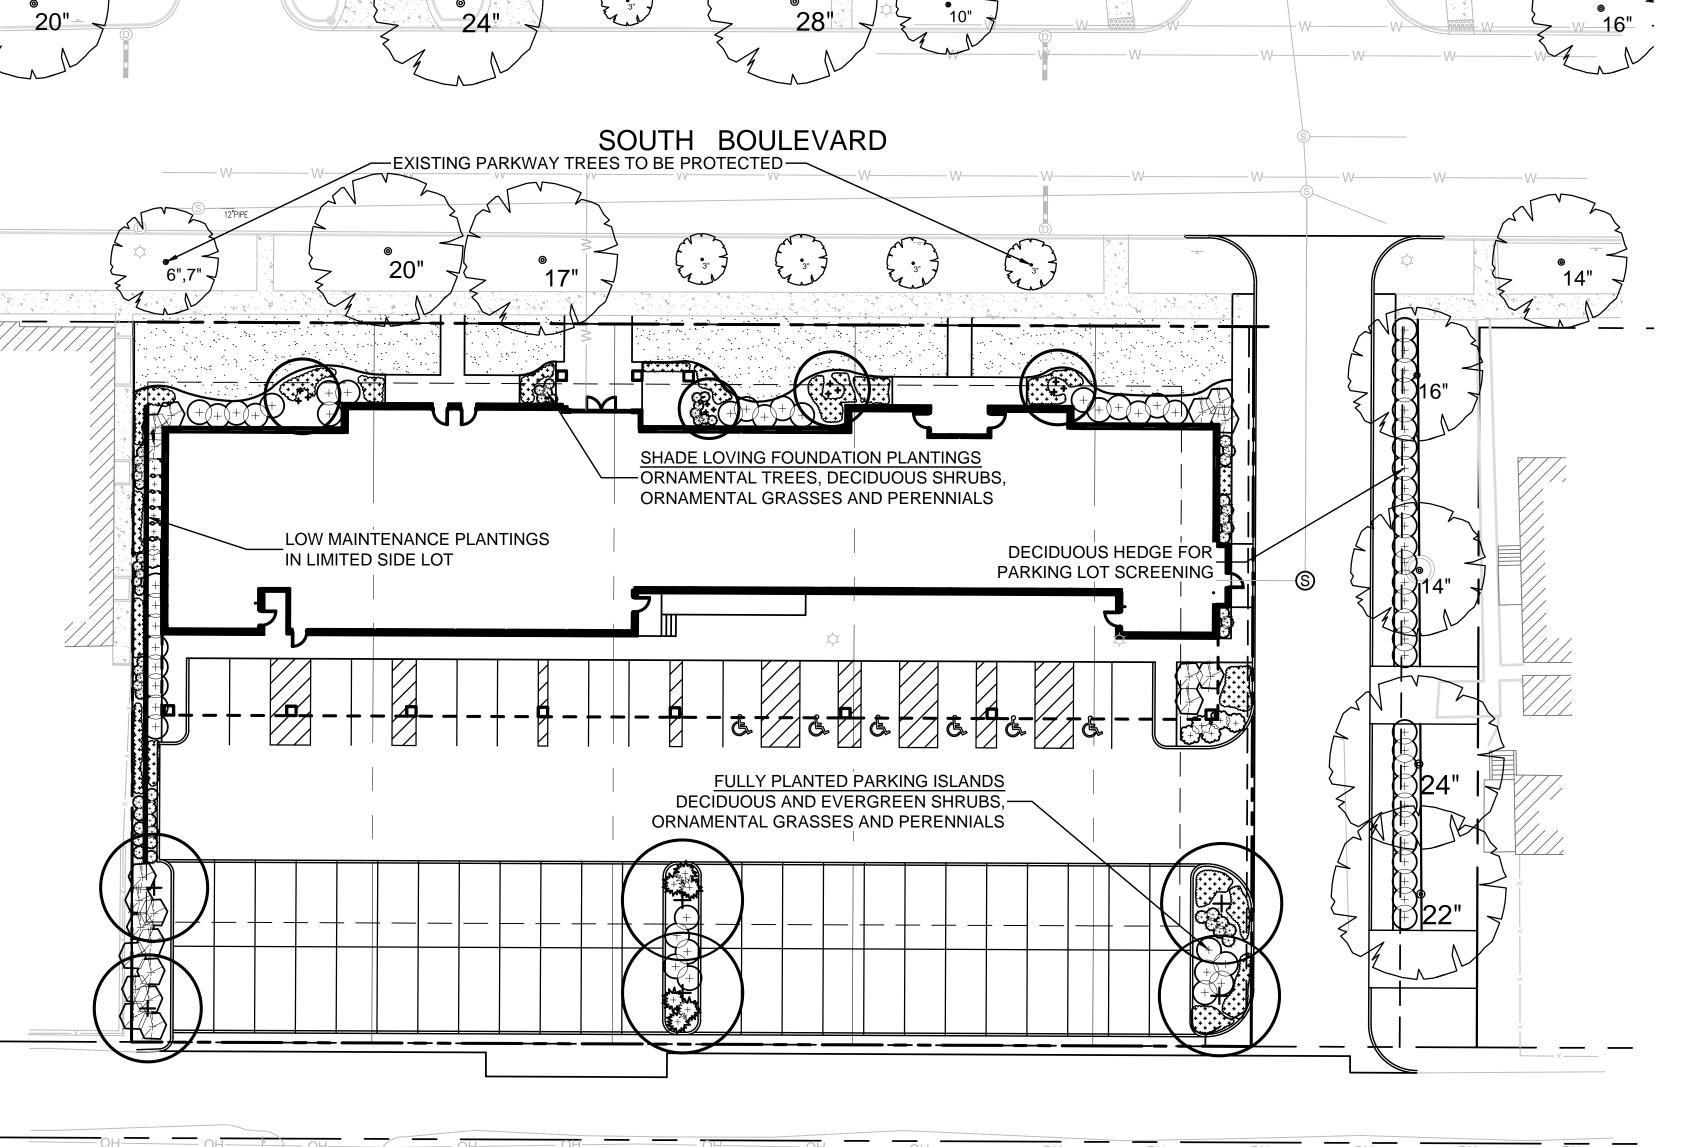

## **EXISTING VEGETATION DESCRIPTION**

THE PROJECT SITE CONSIST OF AN EXISTING MULTI-FAMILY LOT AND PARKING LOT. THERE ARE SEVERAL LARGE MATURE STREET TREES, AND 4 NEWLY PLANTED 3" CAL. PARKWAY TREES ON-SITE WHICH WILL BE PRESERVED AND PROTECTED. 2 - ORNAMENTAL TREES (CORNUS FLORIDA) - WILL BE REMOVED FOR DEVELOPMENT.