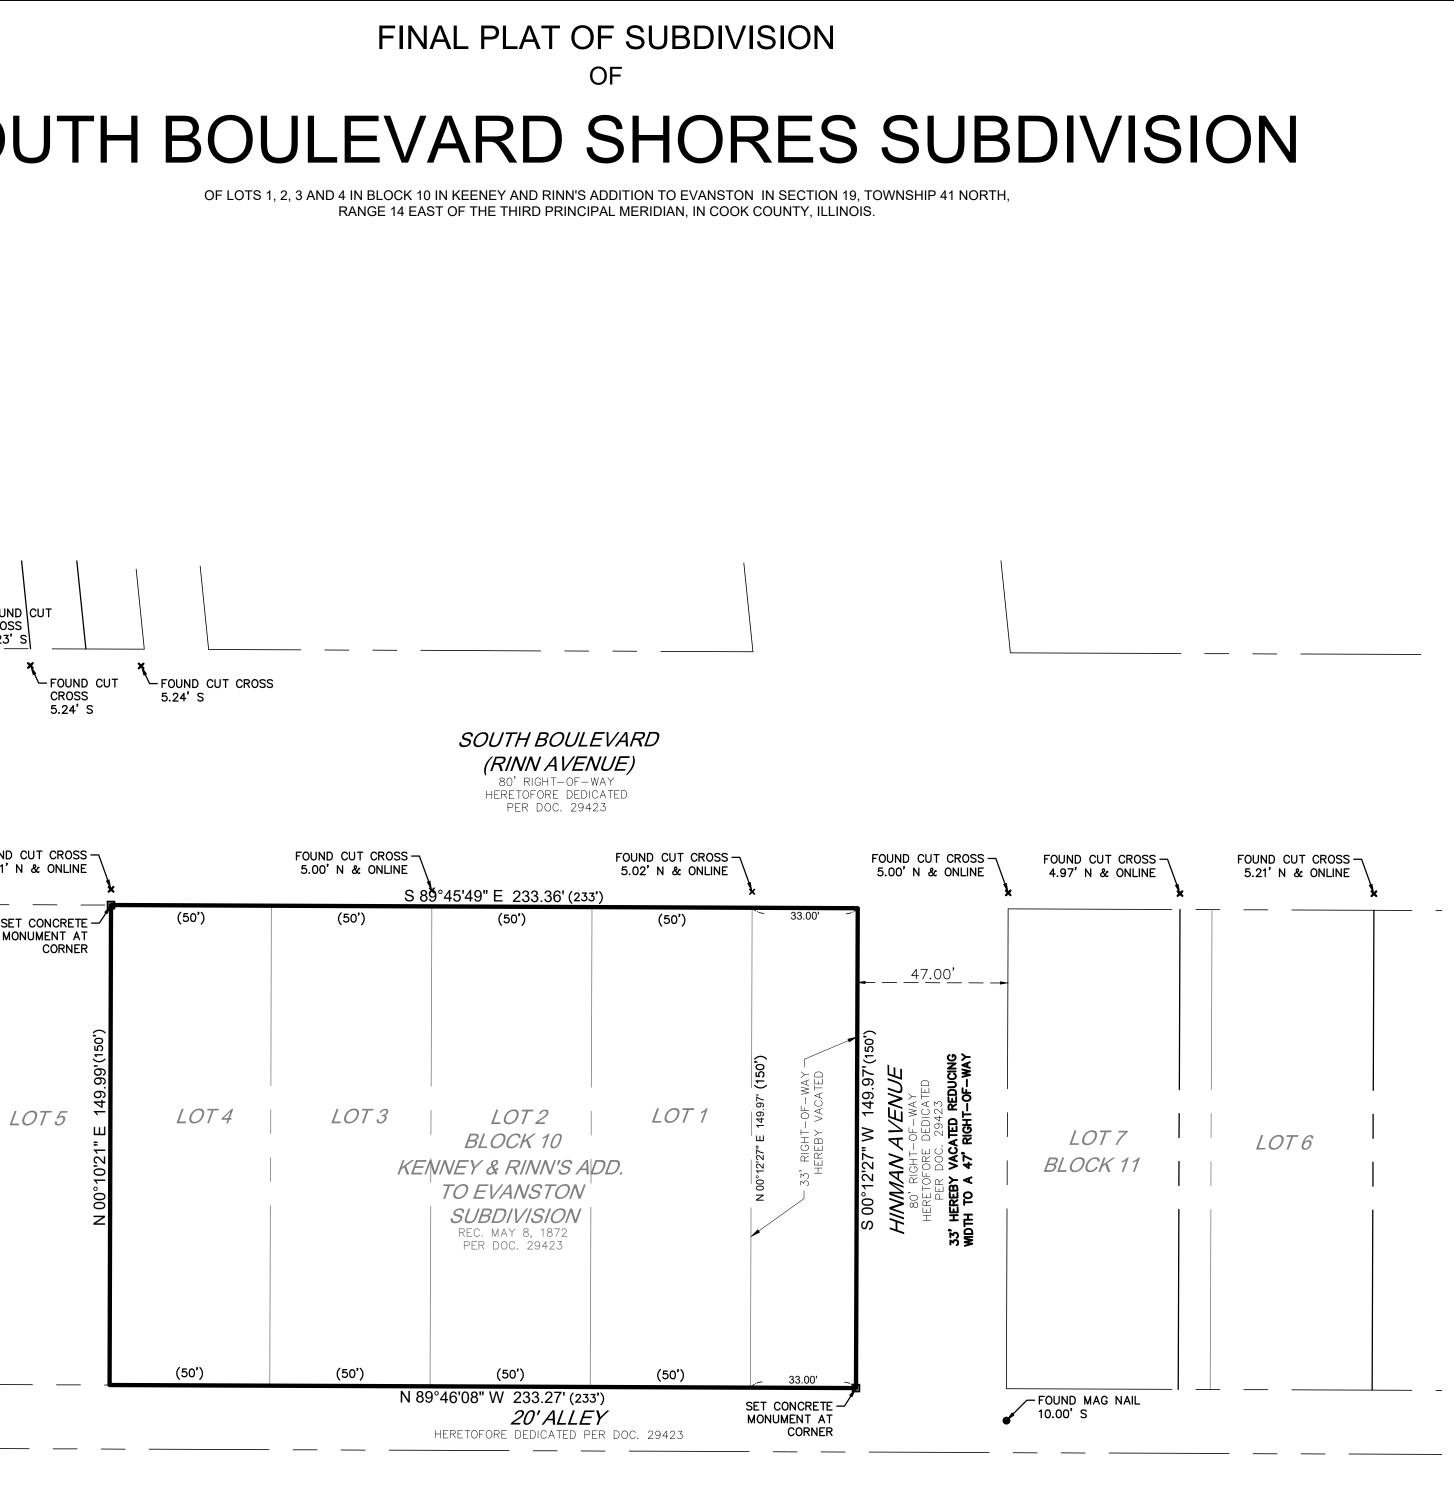

| 800 W. ST. CLAIR AVENUE, 4TH FLOOR<br>CLEVELAND, OHIO                                                                                                                                                                                                                                                                  |                                           | S                           | <b>SO</b>  |
|------------------------------------------------------------------------------------------------------------------------------------------------------------------------------------------------------------------------------------------------------------------------------------------------------------------------|-------------------------------------------|-----------------------------|------------|
| CURRENT P.I.N.:                                                                                                                                                                                                                                                                                                        |                                           |                             |            |
| 11-19-419-010                                                                                                                                                                                                                                                                                                          |                                           |                             |            |
| PREPARED BY/<br>RETURN TO:                                                                                                                                                                                                                                                                                             |                                           |                             |            |
| CAGE ENGINEERING<br>2200 CABOT DRIVE, STE. 325<br>LISLE, IL 60532                                                                                                                                                                                                                                                      |                                           |                             |            |
|                                                                                                                                                                                                                                                                                                                        |                                           |                             |            |
|                                                                                                                                                                                                                                                                                                                        |                                           |                             | F0<br>CR   |
|                                                                                                                                                                                                                                                                                                                        | FOUND CUT CROS                            |                             |            |
|                                                                                                                                                                                                                                                                                                                        | 5.27'                                     | S CR05<br>5.22              | SS<br>?' S |
|                                                                                                                                                                                                                                                                                                                        |                                           |                             |            |
|                                                                                                                                                                                                                                                                                                                        | *                                         | -FOUND CUT CROSS<br>5.00' N | FOU<br>4.9 |
|                                                                                                                                                                                                                                                                                                                        | LOT 1                                     |                             |            |
|                                                                                                                                                                                                                                                                                                                        | BERNSTEIN &<br>CLEVELAND'S<br>SUBDIVISION |                             |            |
|                                                                                                                                                                                                                                                                                                                        | REC. FEB. 22, 1982<br>PER DOC. 26151964   |                             |            |
|                                                                                                                                                                                                                                                                                                                        | LOT 2                                     | LOT 6                       |            |
|                                                                                                                                                                                                                                                                                                                        |                                           |                             |            |
|                                                                                                                                                                                                                                                                                                                        | LOT 7                                     |                             |            |
|                                                                                                                                                                                                                                                                                                                        |                                           |                             |            |
|                                                                                                                                                                                                                                                                                                                        | FOUND CUT<br>CROSS<br>2.36' S             |                             |            |
|                                                                                                                                                                                                                                                                                                                        | ×                                         |                             |            |
|                                                                                                                                                                                                                                                                                                                        | FOUND CUT<br>CROSS<br>2.00' S             |                             |            |
|                                                                                                                                                                                                                                                                                                                        |                                           |                             |            |
| SURVEYOR'S NOTES                                                                                                                                                                                                                                                                                                       |                                           |                             |            |
| 1. DISTANCES ARE MARKED IN FEET AND DECIMAL PLACES<br>THEREOF. MEASUREMENTS SHOWN IN PARENTHESIS (XXX) ARE<br>RECORD VALUES.                                                                                                                                                                                           |                                           |                             |            |
| 2.DIMENSIONS ALONG CURVED LINES ARE ARC LENGTHS (L),<br>RADII (R) AND CHORD BEARING AND LENGTH (CH).                                                                                                                                                                                                                   |                                           |                             |            |
| 3.NO MEASUREMENT SHALL BE ASSUMED BY SCALE<br>MEASUREMENT                                                                                                                                                                                                                                                              |                                           |                             |            |
| 4.EASEMENTS AND SETBACKS AS SHOWN ON THE PLATTED<br>SUBDIVISION ARE HEREBY GRANTED TO THE CITY OF<br>EVANSTON.                                                                                                                                                                                                         |                                           |                             |            |
| 5. THIS SUBDIVISION MAY BE SUBJECT TO MATTERS OF TITLE,<br>WHICH MAY BE REVEALED BY A CURRENT TITLE REPORT,<br>PRE-EXISTING EASEMENTS, SETBACKS AND OTHER<br>RESTRICTIONS WHICH MAY BE FOUND IN A CURRENT TITLE<br>REPORT, LOCAL ORDINANCES, DEEDS OR OTHER INSTRUMENT<br>OF RECORD AND MAY NOT BE SHOWN OR PLOTTABLE. |                                           |                             |            |
| 5.IN ACCORDANCE WITH CHAPTER 765 ILCS SECTION 205/1,<br>5/8"X 24" IRON RODS WILL BE SET AT ALL LOT CORNERS<br>AND POINTS OF GEOMETRIC CHANGE, UNLESS SHOWN                                                                                                                                                             |                                           |                             |            |

UNSUBDIVIDED 11-30-204-001 (CALVARY CATHOLIC CEMETERY)

COORDINATES AND BEARINGS ARE BASED UPON THE ILLINOIS STATE PLANE COORDINATE SYSTEM, EAST ZONE (NAD 83), ADJUSTED TO GROUND VALUES, AS ESTABLISHED BY REAL-TIME KINEMATIC (RTK) GLOBAL NAVIGATION SATELLITE SYSTEM (GNSS) UTILIZING GPS OBSERVATIONS. UNITS ARE IN INTERNATIONAL FEET.

## AREA TABLE

34,993 SQUARE FEET (0.803 AC±)

# LEGEND

|          | = EX. BOUNDARY LINE     |
|----------|-------------------------|
|          | = EX. LOT LINE          |
|          | = EX. EASEMENT LINE     |
|          | = EX. RIGHT OF WAY LINE |
| XXX.XX   | = MEASURED INFORMATION  |
| (XXX.XX) | = RECORD INFORMATION    |
| ×        | = FOUND IRON CUT CROSS  |
| •        | = FOUND MAG NAIL        |

| SHEET INDEX                                                              |  |  |
|--------------------------------------------------------------------------|--|--|
| SHEET 1 OF 3: EXISTING BOUNDARY, RIGHT OF WAY & LOT DETAILS              |  |  |
| SHEET 2 OF 3: PROPOSED BOUNDARY, EASEMENT & LOT DETAILS                  |  |  |
| SHEET 3 OF 3: CERTIFICATES, LEGAL DESCRIPTION AND<br>EASEMENT PROVISIONS |  |  |