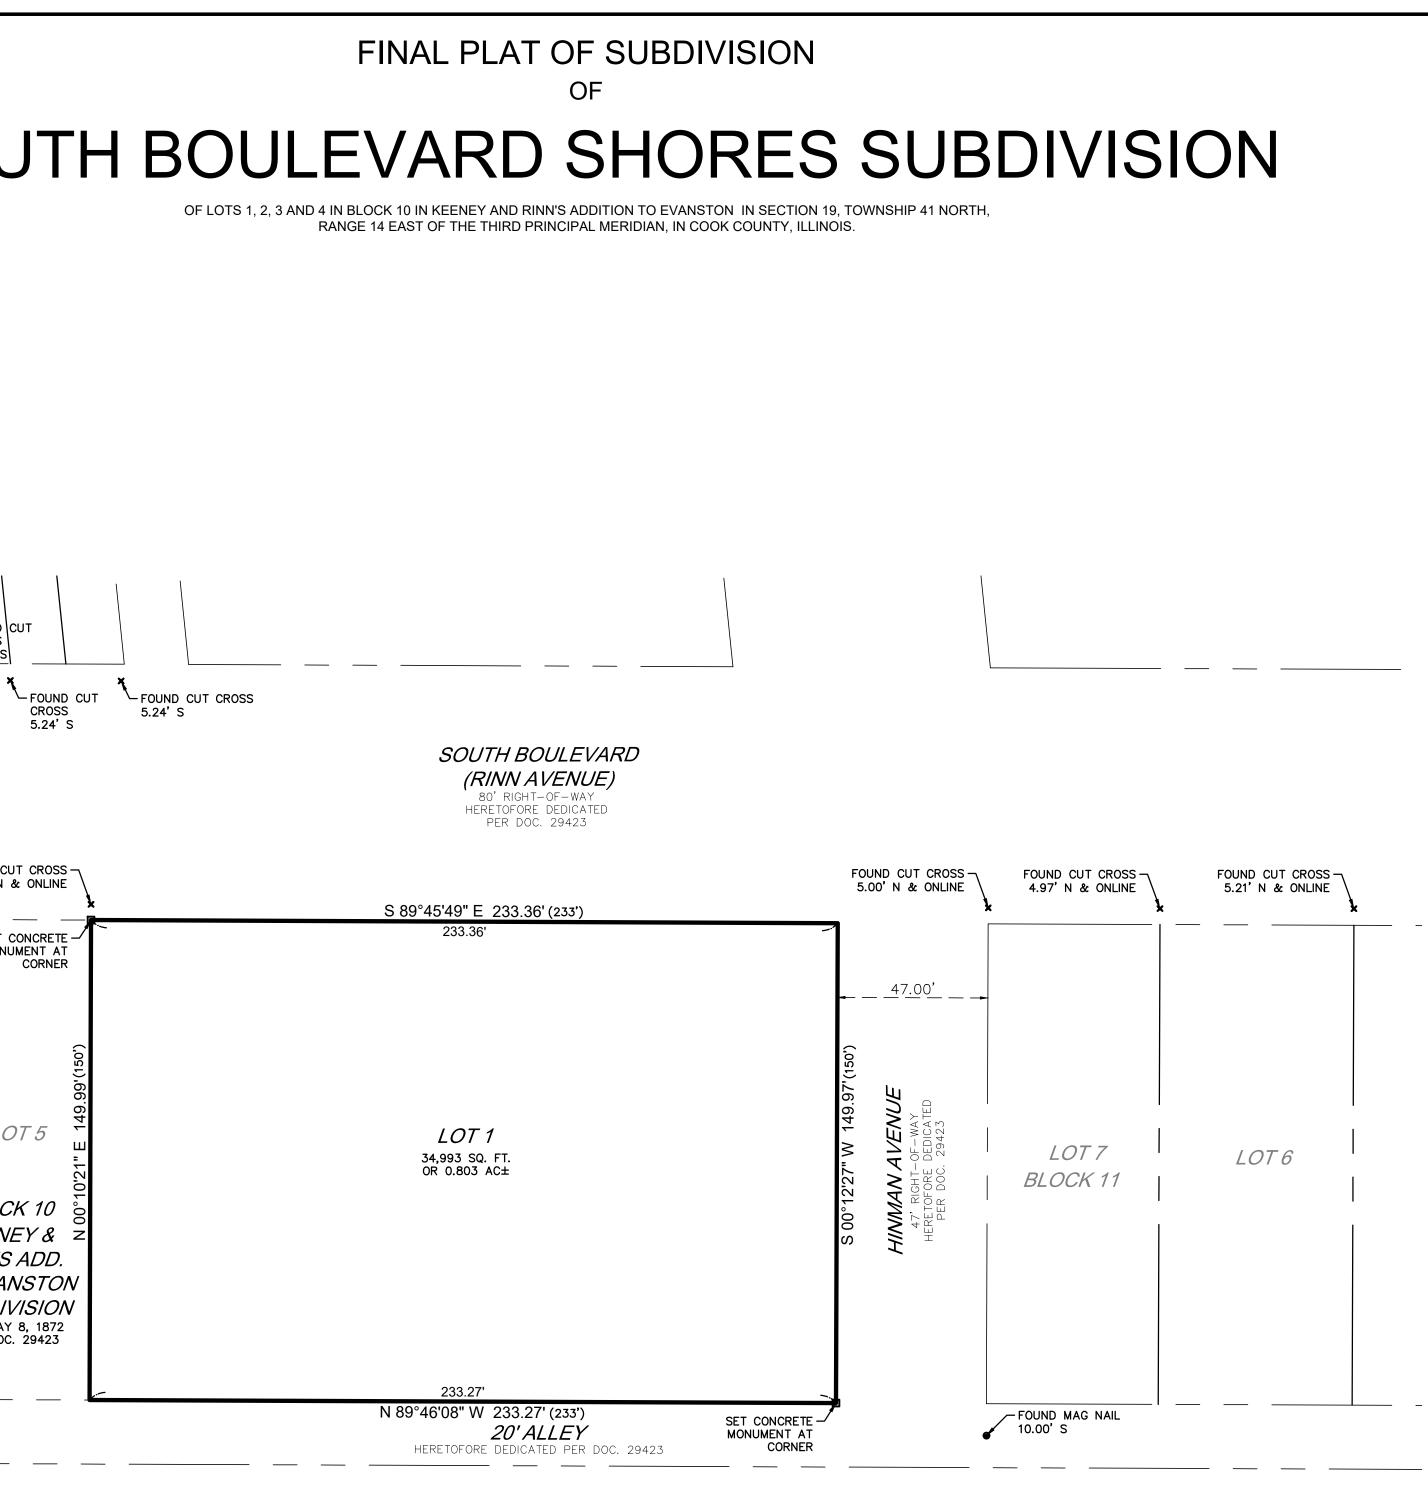

| 800 W. ST. CLAIR AVENUE, 4TH FLOOR<br>CLEVELAND, OHIO                                                                                                                                                                                                                                                                  |                                           | S                           | <b>SO</b>  |
|------------------------------------------------------------------------------------------------------------------------------------------------------------------------------------------------------------------------------------------------------------------------------------------------------------------------|-------------------------------------------|-----------------------------|------------|
| CURRENT P.I.N.:                                                                                                                                                                                                                                                                                                        |                                           |                             |            |
| 11-19-419-010                                                                                                                                                                                                                                                                                                          |                                           |                             |            |
| PREPARED BY/<br>RETURN TO:                                                                                                                                                                                                                                                                                             |                                           |                             |            |
| CAGE ENGINEERING<br>2200 CABOT DRIVE, STE. 325<br>LISLE, IL 60532                                                                                                                                                                                                                                                      |                                           |                             |            |
|                                                                                                                                                                                                                                                                                                                        |                                           |                             |            |
|                                                                                                                                                                                                                                                                                                                        |                                           |                             | F0<br>CR   |
|                                                                                                                                                                                                                                                                                                                        | FOUND CUT CROS                            |                             |            |
|                                                                                                                                                                                                                                                                                                                        | 5.27'                                     | S CR05<br>5.22              | SS<br>?' S |
|                                                                                                                                                                                                                                                                                                                        |                                           |                             |            |
|                                                                                                                                                                                                                                                                                                                        | *                                         | -FOUND CUT CROSS<br>5.00' N | FOU<br>4.9 |
|                                                                                                                                                                                                                                                                                                                        | LOT 1                                     |                             |            |
|                                                                                                                                                                                                                                                                                                                        | BERNSTEIN &<br>CLEVELAND'S<br>SUBDIVISION |                             |            |
|                                                                                                                                                                                                                                                                                                                        | REC. FEB. 22, 1982<br>PER DOC. 26151964   |                             |            |
|                                                                                                                                                                                                                                                                                                                        | LOT 2                                     | LOT 6                       |            |
|                                                                                                                                                                                                                                                                                                                        |                                           |                             |            |
|                                                                                                                                                                                                                                                                                                                        | LOT 7                                     |                             |            |
|                                                                                                                                                                                                                                                                                                                        |                                           |                             |            |
|                                                                                                                                                                                                                                                                                                                        | FOUND CUT<br>CROSS<br>2.36' S             |                             |            |
|                                                                                                                                                                                                                                                                                                                        | ×                                         |                             |            |
|                                                                                                                                                                                                                                                                                                                        | FOUND CUT<br>CROSS<br>2.00' S             |                             |            |
|                                                                                                                                                                                                                                                                                                                        |                                           |                             |            |
| SURVEYOR'S NOTES                                                                                                                                                                                                                                                                                                       |                                           |                             |            |
| 1. DISTANCES ARE MARKED IN FEET AND DECIMAL PLACES<br>THEREOF. MEASUREMENTS SHOWN IN PARENTHESIS (XXX) ARE<br>RECORD VALUES.                                                                                                                                                                                           |                                           |                             |            |
| 2.DIMENSIONS ALONG CURVED LINES ARE ARC LENGTHS (L),<br>RADII (R) AND CHORD BEARING AND LENGTH (CH).                                                                                                                                                                                                                   |                                           |                             |            |
| 3.NO MEASUREMENT SHALL BE ASSUMED BY SCALE<br>MEASUREMENT                                                                                                                                                                                                                                                              |                                           |                             |            |
| 4.EASEMENTS AND SETBACKS AS SHOWN ON THE PLATTED<br>SUBDIVISION ARE HEREBY GRANTED TO THE CITY OF<br>EVANSTON.                                                                                                                                                                                                         |                                           |                             |            |
| 5. THIS SUBDIVISION MAY BE SUBJECT TO MATTERS OF TITLE,<br>WHICH MAY BE REVEALED BY A CURRENT TITLE REPORT,<br>PRE-EXISTING EASEMENTS, SETBACKS AND OTHER<br>RESTRICTIONS WHICH MAY BE FOUND IN A CURRENT TITLE<br>REPORT, LOCAL ORDINANCES, DEEDS OR OTHER INSTRUMENT<br>OF RECORD AND MAY NOT BE SHOWN OR PLOTTABLE. |                                           |                             |            |
| 5.IN ACCORDANCE WITH CHAPTER 765 ILCS SECTION 205/1,<br>5/8"X 24" IRON RODS WILL BE SET AT ALL LOT CORNERS<br>AND POINTS OF GEOMETRIC CHANGE, UNLESS SHOWN                                                                                                                                                             |                                           |                             |            |

UNSUBDIVIDED 11-30-204-001 (CALVARY CATHOLIC CEMETERY)

COORDINATES AND BEARINGS ARE BASED UPON THE ILLINOIS STATE PLANE COORDINATE SYSTEM, EAST ZONE (NAD 83), ADJUSTED TO GROUND VALUES, AS ESTABLISHED BY REAL-TIME KINEMATIC (RTK) GLOBAL NAVIGATION SATELLITE SYSTEM (GNSS) UTILIZING GPS OBSERVATIONS. UNITS ARE IN INTERNATIONAL FEET.

## AREA TABLE

34,993 SQUARE FEET (0.803 AC±)

# LEGEND

|          | = EX. BOUNDARY LINE     |
|----------|-------------------------|
|          | = EX. LOT LINE          |
|          | = EX. EASEMENT LINE     |
|          | = EX. RIGHT OF WAY LINE |
| XXX.XX   | = MEASURED INFORMATION  |
| (XXX.XX) | = RECORD INFORMATION    |
| ×        | = FOUND IRON CUT CROSS  |
| •        | = FOUND MAG NAIL        |