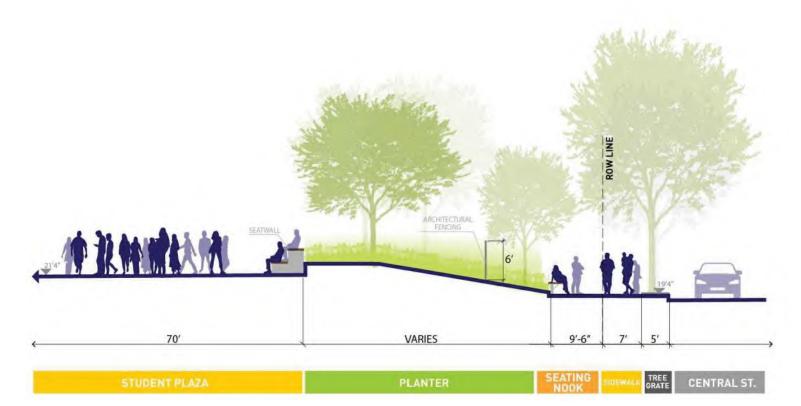

WOOD SEATWALL TOPPER

**ENLARGED** 1 PLAN

LANDSCAPE SITE

HNTB Perkins&Will JUNE 23,2023 LP-08

NOT TO SCALE

LP-09

VARIES 35' PARKING STALL STORMWATER PLANTING

9'-6" 10'-6" ASHLAND AVE.