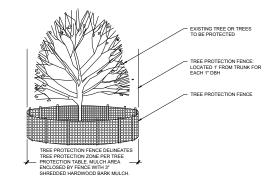

EXISTING TREE TO REMAIN AND BE PROTECTED

SHADE TREE

3

- ENLARGED PROPOSED PLAN TING

- ENLARGED

- ENLARGED PROPOSED PLAN TING

PROPERTY LINE

PROJECT LIMIT LINE (OFFSET 3' FOR CLARITY

EXISTING TREE TO REMAIN AND BE PROTECTED

ORNAMENTAL TREE

SHRUBS

SHRUBS/ PERENNIALS/ GROUNDCOVE

D

PROPOSED PLAN TING - ENLARGED

NORTHWESTERN UNIVERSITY RYAN FIELD REDEVELOPMENT PLANNED DEVELOPMENT APPLICATION