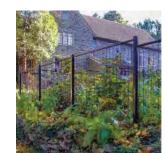

EXISTING TREE TO REMAIN AND BE PROTECTED

SHRUBS/ PERENNIALS/ GROUNDCOVER

BICYCLE RACK

LANDSCAPE SITE PLAN - ENLARGED

Perkins&Will

6'H ORNAMENTAL WELDED WIRE FENCE

PEDESTRIAN CONCRETE PAVING, TYPE 1

PEDESTRIAN CONCRETE PAVING, TYPE 2 VEHICULAR CONCRETE PAVING, TYPE 1 VEHICULAR CONCRETE PAVING, TYPE 2 PEDESTRIAN UNIT PAVERS, TYPE 1