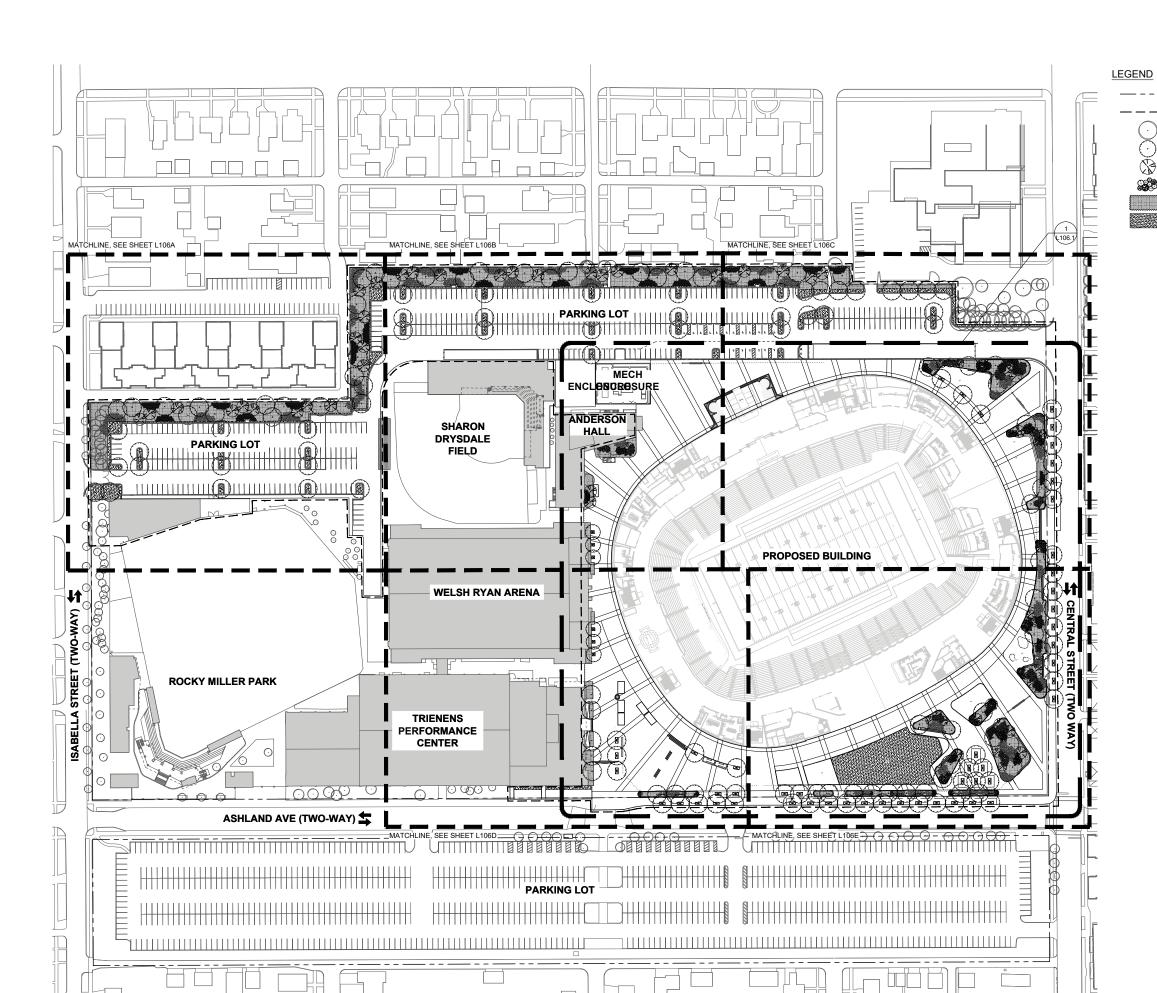

PEDESTRIAN CONCRETE PAVING, TYPE 1

PEDESTAL PAVER PAVING TYPE 2 CONCRETE STAIRS W/ HANDRAILS

CONCRETE PLANTER, TYPE

WOOD SEATWALL TOPPER

PING PONG TABLES

SHRUBS

**PLAN** SITE LANDSCAPE

STADIUM LANDSCAPE

PLAN SITE

LP-03

TEMPORARY FENCE, BY OTHERS PEDESTRIAN CONCRETE PAVING, TYPE 1

PEDESTRIAN CONCRETE PAVING, TYPE 2

VEHICULAR CONCRETE PAVING, TYPE 1

PIP RUBBER SURFACING

PEDESTAL PAVER PAVING, TYPE 1

PEDESTAL PAVER PAVING, TYPE 2 CONCRETE STAIRS W/ HANDRAILS

CONCRETE PLANTER, TYPE 1

CONCRETE PLANTER, TYPE 2

MOVEABLE GROUP PLATFORM SEATING

TRASH/RECYCLING RECEPTACLE

WOOD SEATWALL TOPPER

REMOVABLE BOLLARD PLAY ELEMENTS

CORN HOLE GAMES

BICYCLE REPAIR STATION PEDESTRIAN LIGHT POLE

EXISTING TREE TO REMAIN AND BE PROTECTED

SHRUBS/ PERENNIALS/ GROUNDCOVER

BICYCLE RACK

LANDSCAPE SITE PLAN - ENLARGED

Perkins&Will

6'H ORNAMENTAL WELDED WIRE FENCE

PEDESTRIAN CONCRETE PAVING, TYPE 1

PEDESTRIAN CONCRETE PAVING, TYPE 2 VEHICULAR CONCRETE PAVING, TYPE 1 VEHICULAR CONCRETE PAVING, TYPE 2 PEDESTRIAN UNIT PAVERS, TYPE 1

PERMEABLE UNIT PAVING TYPE 1

PEDESTAL PAVER PAVING, TYPE 1 PEDESTAL PAVER PAVING, TYPE 2

CONCRETE STAIRS W/ HANDRAILS CONCRETE PLANTER, TYPE 1 CONCRETE PLANTER, TYPE 2

MOVEABLE GROUP PLATFORM SEATING

WOOD SEATWALL TOPPER TRASH/RECYCLING RECEPTACLE

REMOVABLE BOLLARD

CORN HOLE GAMES BICYCLE RACK BICYCLE REPAIR STATION PEDESTRIAN LIGHT POLE

SHRUBS/ PERENNIALS/ GROUNDCOVER

**ENLARGED** 1 LANDSCAPE

PLAN SITE

NORTHWESTERN UNIVERSITY RYAN FIELD REDEVELOPMENT PLANNED DEVELOPMENT APPLICATION