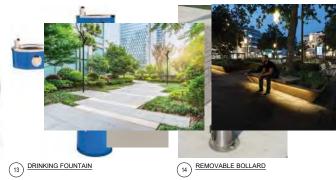

CONCRETE PLANTER, TYPE 1

CONCRETE PLANTER, TYPE 2

MOVEABLE GROUP PLATFORM SEATING

TRASH/RECYCLING RECEPTACLE

WOOD SEATWALL TOPPER

REMOVABLE BOLLARD PLAY ELEMENTS

CORN HOLE GAMES

BICYCLE REPAIR STATION PEDESTRIAN LIGHT POLE

REMOVABLE BOLLARD

CORN HOLE GAMES BICYCLE RACK BICYCLE REPAIR STATION PEDESTRIAN LIGHT POLE

SHRUBS/ PERENNIALS/ GROUNDCOVER

**ENLARGED** 1 LANDSCAPE

PLAN SITE

NORTHWESTERN UNIVERSITY RYAN FIELD REDEVELOPMENT PLANNED DEVELOPMENT APPLICATION