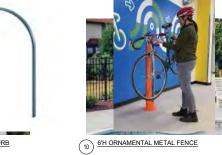

EXISTING TREE TO REMAIN AND BE PROTECTED

SHRUBS/ PERENNIALS/ GROUNDCOVER

BICYCLE RACK

LANDSCAPE SITE PLAN - ENLARGED

Perkins&Will

6'H ORNAMENTAL WELDED WIRE FENCE

PEDESTRIAN CONCRETE PAVING, TYPE 1

PEDESTRIAN CONCRETE PAVING, TYPE 2 VEHICULAR CONCRETE PAVING, TYPE 1 VEHICULAR CONCRETE PAVING, TYPE 2 PEDESTRIAN UNIT PAVERS, TYPE 1