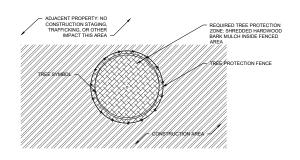

EXISTING TREE TO REMAIN AND BE PROTECTED

SHADE TREE

3

- ENLARGED PROPOSED PLAN TING

- ENLARGED

- ENLARGED PROPOSED PLAN TING

PROPERTY LINE

PROJECT LIMIT LINE (OFFSET 3' FOR CLARITY

EXISTING TREE TO REMAIN AND BE PROTECTED

ORNAMENTAL TREE

SHRUBS

SHRUBS/ PERENNIALS/ GROUNDCOVE

D

PROPOSED PLAN TING - ENLARGED

NORTHWESTERN UNIVERSITY RYAN FIELD REDEVELOPMENT PLANNED DEVELOPMENT APPLICATION