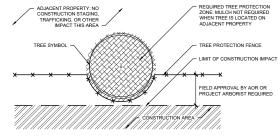

EXISTING TREE TO REMAIN AND BE PROTECTED

SHADE TREE

3

- ENLARGED PROPOSED PLAN TING

- ENLARGED

- ENLARGED PROPOSED PLAN TING

PROPERTY LINE

PROJECT LIMIT LINE (OFFSET 3' FOR CLARITY

EXISTING TREE TO REMAIN AND BE PROTECTED

ORNAMENTAL TREE

SHRUBS

SHRUBS/ PERENNIALS/ GROUNDCOVE

D

PROPOSED PLAN TING - ENLARGED

NORTHWESTERN UNIVERSITY RYAN FIELD REDEVELOPMENT PLANNED DEVELOPMENT APPLICATION