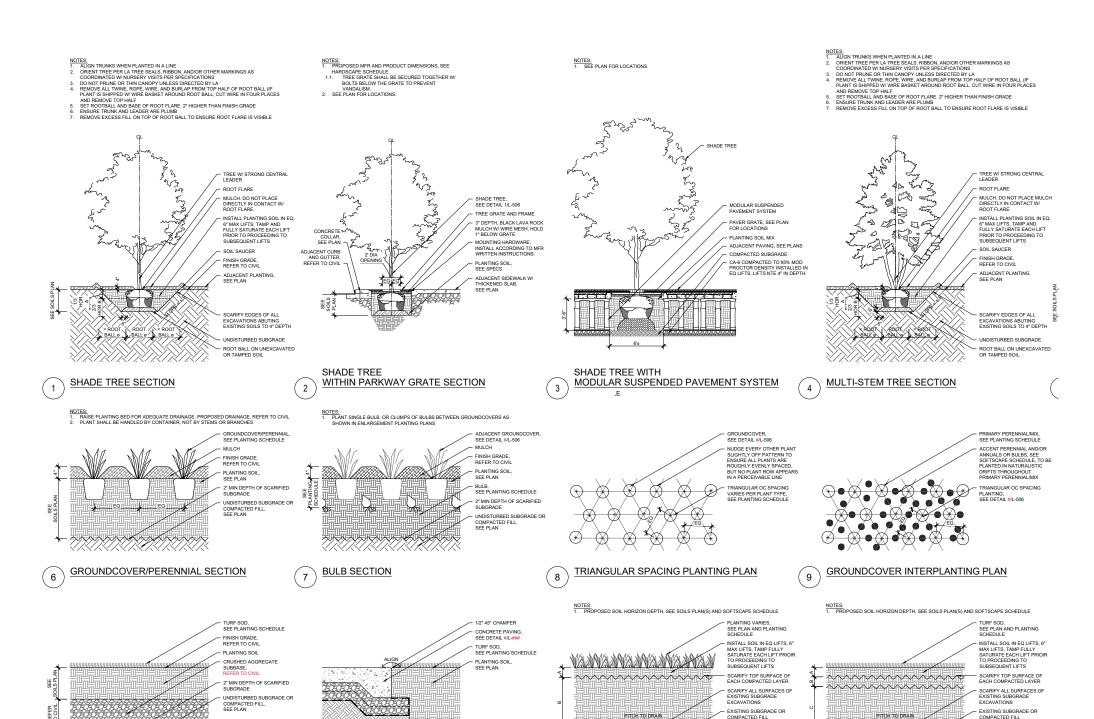

EXISTING TREE TO REMAIN AND BE PROTECTED

SHADE TREE

3

- ENLARGED PROPOSED PLAN TING

- ENLARGED

- ENLARGED PROPOSED PLAN TING

PROPERTY LINE

PROJECT LIMIT LINE (OFFSET 3' FOR CLARITY

EXISTING TREE TO REMAIN AND BE PROTECTED

ORNAMENTAL TREE

SHRUBS

SHRUBS/ PERENNIALS/ GROUNDCOVE

D

PROPOSED PLAN TING - ENLARGED

NORTHWESTERN UNIVERSITY RYAN FIELD REDEVELOPMENT PLANNED DEVELOPMENT APPLICATION

- ENLARGED PROPOSED PLAN TING

SOD PLANTING SOIL SECTION

2

(12) PLANTING SOIL SECTION

SOD TO CONCRETE PAVING SECTION

(10)

SOD SECTION

Sill landscape landscape architecture archit