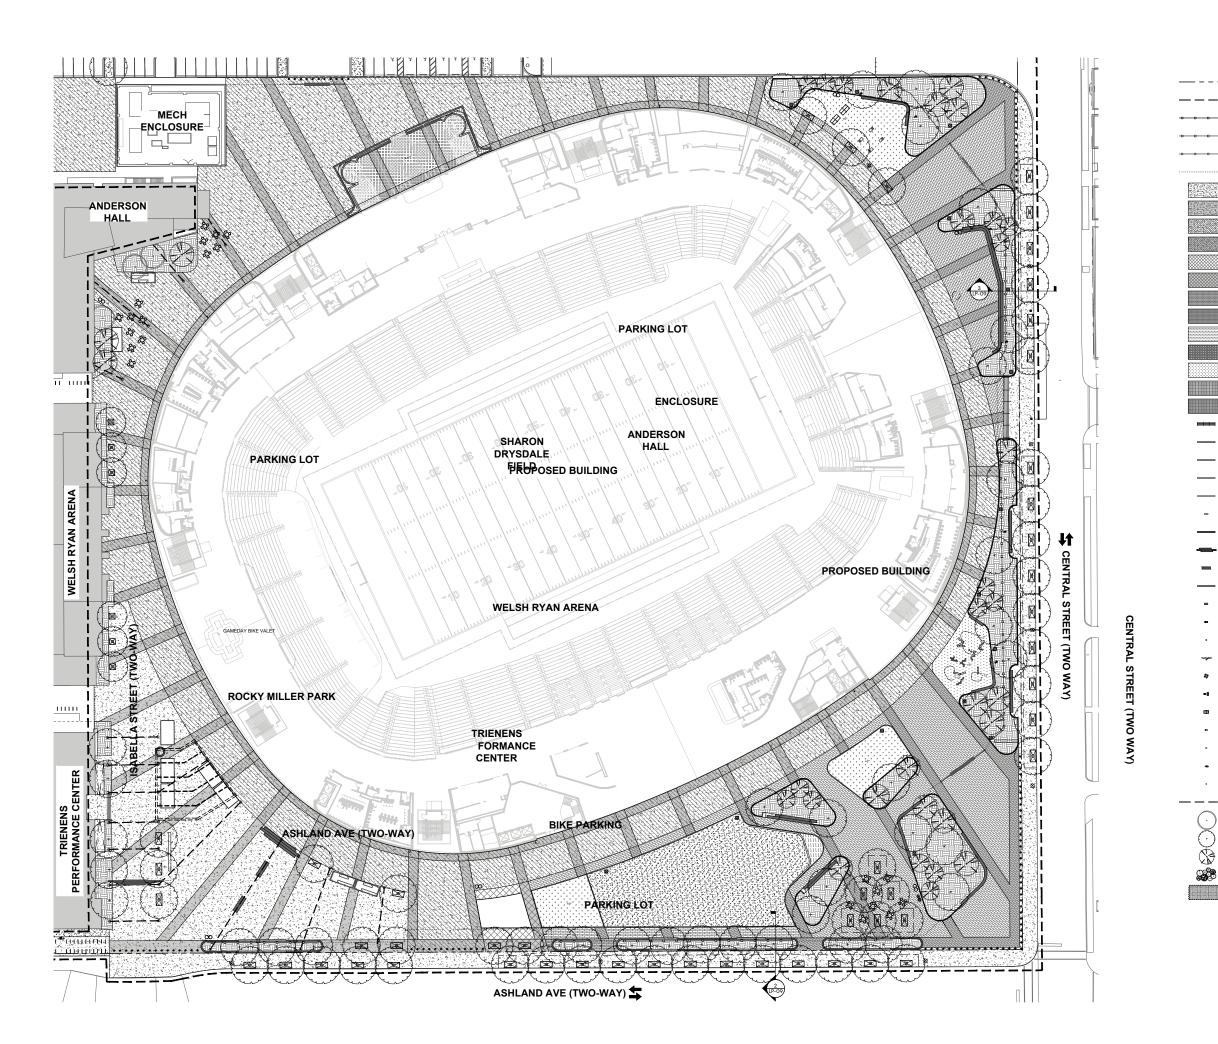

EXISTING TREE TO REMAIN AND BE PROTECTED

SHRUBS/ PERENNIALS/ GROUNDCOVER

BICYCLE RACK

LANDSCAPE SITE PLAN - ENLARGED

Perkins&Will

6'H ORNAMENTAL WELDED WIRE FENCE

PEDESTRIAN CONCRETE PAVING, TYPE 1

PEDESTRIAN CONCRETE PAVING, TYPE 2 VEHICULAR CONCRETE PAVING, TYPE 1 VEHICULAR CONCRETE PAVING, TYPE 2 PEDESTRIAN UNIT PAVERS, TYPE 1

PERMEABLE UNIT PAVING TYPE 1

PEDESTAL PAVER PAVING, TYPE 1 PEDESTAL PAVER PAVING, TYPE 2

CONCRETE STAIRS W/ HANDRAILS CONCRETE PLANTER, TYPE 1 CONCRETE PLANTER, TYPE 2

MOVEABLE GROUP PLATFORM SEATING

WOOD SEATWALL TOPPER TRASH/RECYCLING RECEPTACLE

REMOVABLE BOLLARD

CORN HOLE GAMES BICYCLE RACK BICYCLE REPAIR STATION PEDESTRIAN LIGHT POLE

SHRUBS/ PERENNIALS/ GROUNDCOVER

**ENLARGED** 1 LANDSCAPE

PLAN SITE

NORTHWESTERN UNIVERSITY RYAN FIELD REDEVELOPMENT PLANNED DEVELOPMENT APPLICATION