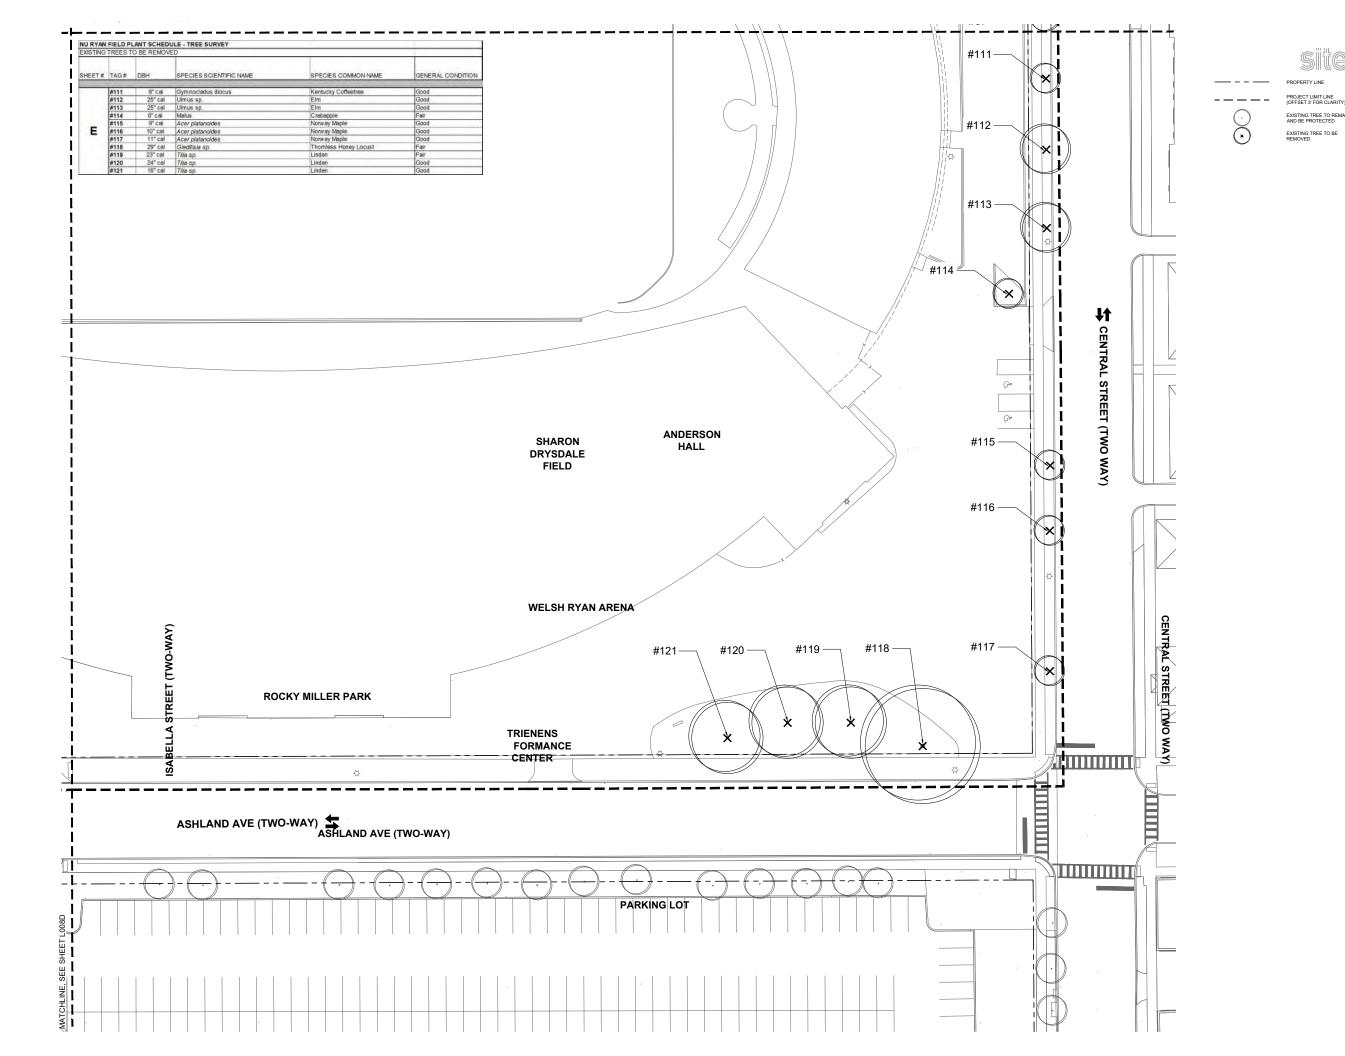

EXISTING TREE TO REMAIN AND BE PROTECTED

SHADE TREE

3

- ENLARGED PROPOSED PLAN TING

- ENLARGED

- ENLARGED PROPOSED PLAN TING

PROPERTY LINE

PROJECT LIMIT LINE (OFFSET 3' FOR CLARITY

EXISTING TREE TO REMAIN AND BE PROTECTED

ORNAMENTAL TREE

SHRUBS

SHRUBS/ PERENNIALS/ GROUNDCOVE

D

PROPOSED PLAN TING - ENLARGED

NORTHWESTERN UNIVERSITY RYAN FIELD REDEVELOPMENT PLANNED DEVELOPMENT APPLICATION