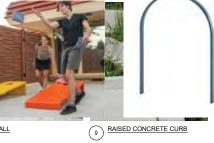

|                             |

























































20 PING PONG TABLE







Site landscope architecture urban design

EXISTING TREE TO BE REMOVED

PRESERVATION PLAN









**ENLARGED** 1 TREE PRESERVATION PLAN



EXISTING TREE TO REMAIN AND BE PROTECTED EXISTING TREE TO BE REMOVED

> **ENLARGED** 1 PLAN TREE PRESERVATION

NORTHWESTERN UNIVERSITY RYAN FIELD REDEVELOPMENT PLANNED DEVELOPMENT APPLICATION



NORTHWESTERN UNIVERSITY RYAN FIELD REDEVELOPMENT PLANNED DEVELOPMENT APPLICATION

PROJECT LIMIT LINE (OFFSET 3' FOR CLARITY)  $\odot$ EXISTING TREE TO REMAIN AND BE PROTECTED

EXISTING TREE TO BE REMOVED

**ENLARGED** 1 PLAN TREE PRESERVATION

HNTB Perkins&Will JUNE 23,2023 LP-23



PROJECT LIMIT LINE (OFFSET 3' FOR CLARITY) EXISTING TREE TO REMAIN AND BE PROTECTED EXISTING TREE TO BE REMOVED

NORTHWESTERN