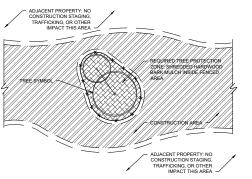

EXISTING TREE TO REMAIN AND BE PROTECTED

SHADE TREE

3

- ENLARGED PROPOSED PLAN TING

- ENLARGED

- ENLARGED PROPOSED PLAN TING

PROPERTY LINE

PROJECT LIMIT LINE (OFFSET 3' FOR CLARITY

EXISTING TREE TO REMAIN AND BE PROTECTED

ORNAMENTAL TREE

SHRUBS

SHRUBS/ PERENNIALS/ GROUNDCOVE

D

PROPOSED PLAN TING - ENLARGED

NORTHWESTERN UNIVERSITY RYAN FIELD REDEVELOPMENT PLANNED DEVELOPMENT APPLICATION