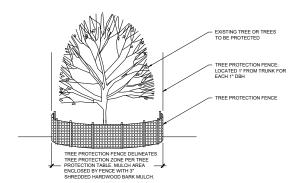

EXISTING TREE TO REMAIN AND BE PROTECTED

SHADE TREE

3

- ENLARGED PROPOSED PLAN TING

- ENLARGED

- ENLARGED PROPOSED PLAN TING

PROPERTY LINE

PROJECT LIMIT LINE (OFFSET 3' FOR CLARITY

EXISTING TREE TO REMAIN AND BE PROTECTED

ORNAMENTAL TREE

SHRUBS

SHRUBS/ PERENNIALS/ GROUNDCOVE

D

PROPOSED PLAN TING - ENLARGED

NORTHWESTERN UNIVERSITY RYAN FIELD REDEVELOPMENT PLANNED DEVELOPMENT APPLICATION