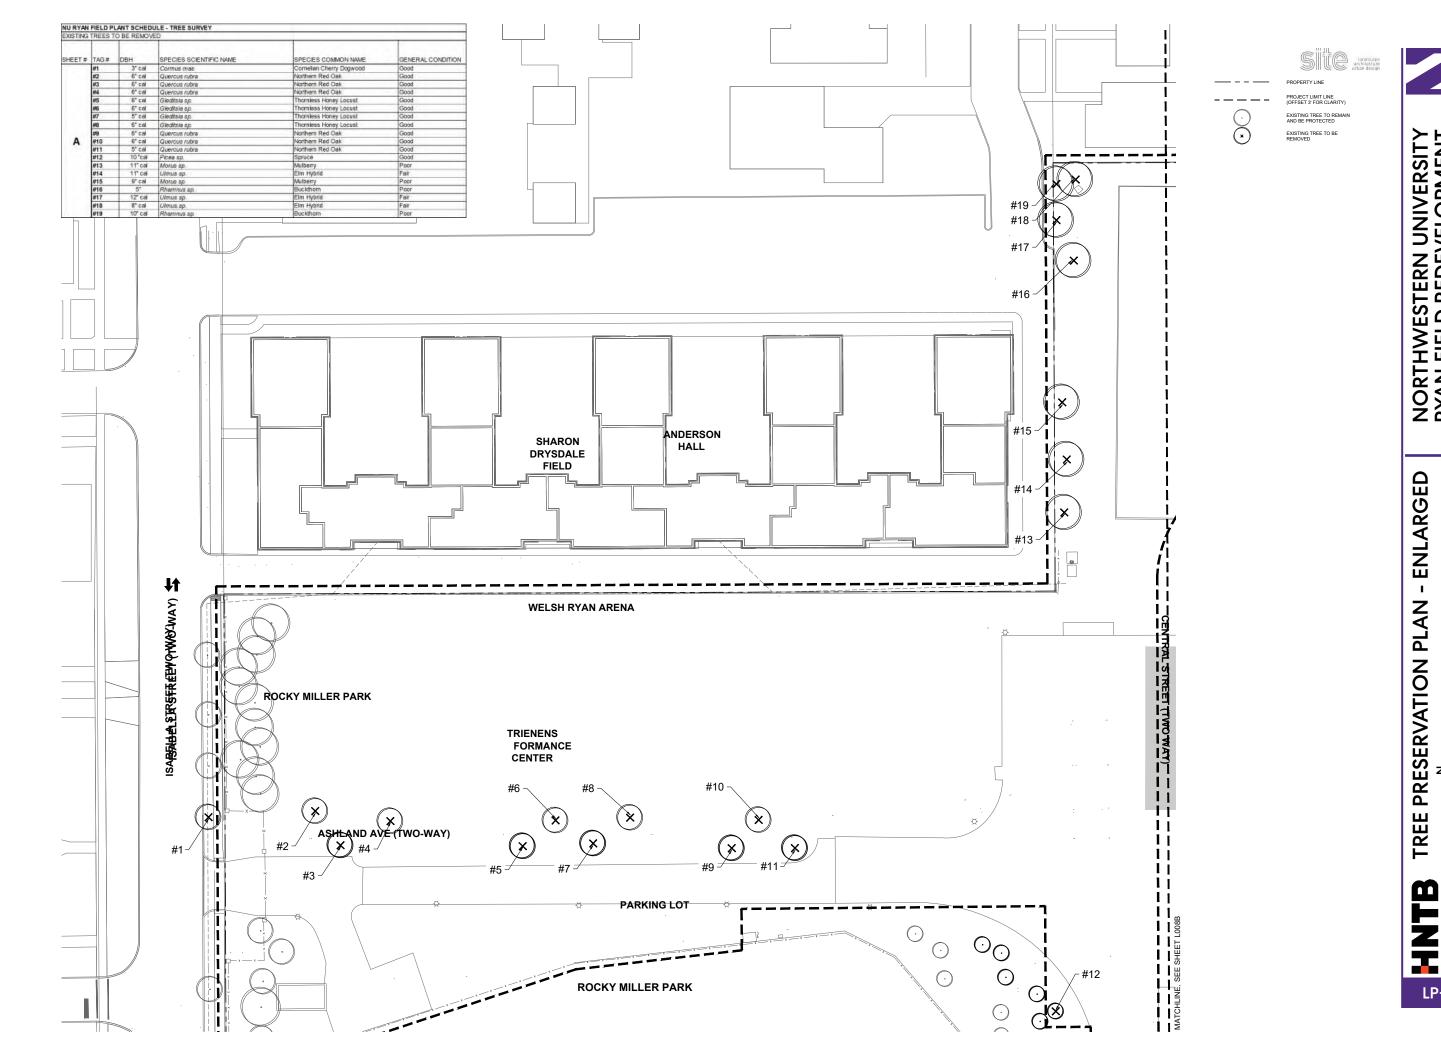

EXISTING TREE TO REMAIN AND BE PROTECTED

SHADE TREE

3

- ENLARGED PROPOSED PLAN TING

- ENLARGED

- ENLARGED PROPOSED PLAN TING

PROPERTY LINE

PROJECT LIMIT LINE (OFFSET 3' FOR CLARITY

EXISTING TREE TO REMAIN AND BE PROTECTED

ORNAMENTAL TREE

SHRUBS

SHRUBS/ PERENNIALS/ GROUNDCOVE

D

PROPOSED PLAN TING - ENLARGED

NORTHWESTERN UNIVERSITY RYAN FIELD REDEVELOPMENT PLANNED DEVELOPMENT APPLICATION