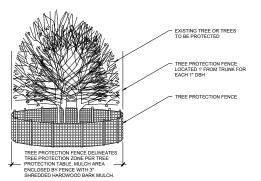

EXISTING TREE TO REMAIN AND BE PROTECTED

SHADE TREE

3

- ENLARGED PROPOSED PLAN TING

- ENLARGED

- ENLARGED PROPOSED PLAN TING

PROPERTY LINE

PROJECT LIMIT LINE (OFFSET 3' FOR CLARITY

EXISTING TREE TO REMAIN AND BE PROTECTED

ORNAMENTAL TREE

SHRUBS

SHRUBS/ PERENNIALS/ GROUNDCOVE

D

PROPOSED PLAN TING - ENLARGED

NORTHWESTERN UNIVERSITY RYAN FIELD REDEVELOPMENT PLANNED DEVELOPMENT APPLICATION