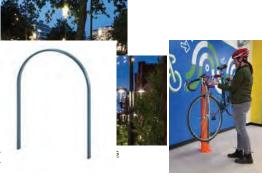

CONCRETE PLANTER, TYPE 1

CONCRETE PLANTER, TYPE 2

MOVEABLE GROUP PLATFORM SEATING

TRASH/RECYCLING RECEPTACLE

WOOD SEATWALL TOPPER

REMOVABLE BOLLARD PLAY ELEMENTS

CORN HOLE GAMES

BICYCLE REPAIR STATION PEDESTRIAN LIGHT POLE

REMOVABLE BOLLARD

CORN HOLE GAMES BICYCLE RACK BICYCLE REPAIR STATION PEDESTRIAN LIGHT POLE

SHRUBS/ PERENNIALS/ GROUNDCOVER

**ENLARGED** 1 LANDSCAPE

PLAN SITE

NORTHWESTERN UNIVERSITY RYAN FIELD REDEVELOPMENT PLANNED DEVELOPMENT APPLICATION