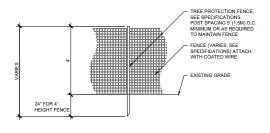

EXISTING TREE TO REMAIN AND BE PROTECTED

SHADE TREE

3

- ENLARGED PROPOSED PLAN TING

- ENLARGED

- ENLARGED PROPOSED PLAN TING

PROPERTY LINE

PROJECT LIMIT LINE (OFFSET 3' FOR CLARITY

EXISTING TREE TO REMAIN AND BE PROTECTED

ORNAMENTAL TREE

SHRUBS

SHRUBS/ PERENNIALS/ GROUNDCOVE

D

PROPOSED PLAN TING - ENLARGED

NORTHWESTERN UNIVERSITY RYAN FIELD REDEVELOPMENT PLANNED DEVELOPMENT APPLICATION