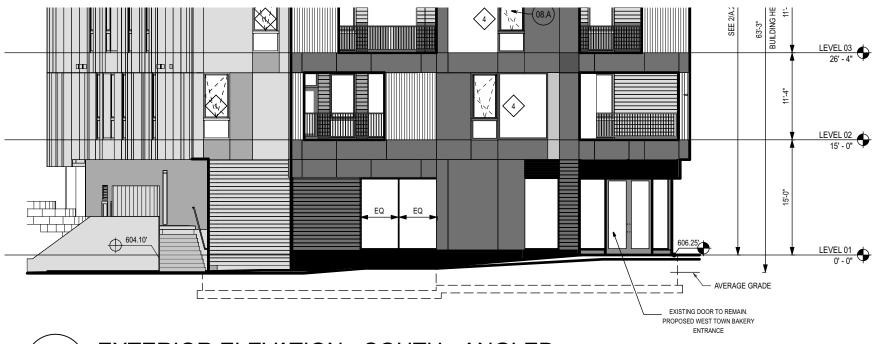

## Type 2 Restaurant – West Town Bakery:

The Applicant proposes operation of a quick-serve style retail bakery with indoor and outdoor seating. The bakery will operate as the active storefront with the public entrance at the corner of the building where Chicago Avenue and Howard Street intersect. Baked goods are created off-site and delivered to the restaurant daily during morning hours. On-site cooking will be limited to breakfast sandwiches and reheating baked goods that are made off-site. The facility will not feature black-iron duct-work.

← N Site Plan; Bakery along the south portion of the building with entry at the SE corner

Outdoor seating is proposed along Chicago Avenue and Howard Street within the public right-of-way, and requires Sidewalk Café approval to ensure proper ADA accessibility is maintained on the sidewalk. Staff is not aware of any objections to this proposed special use.