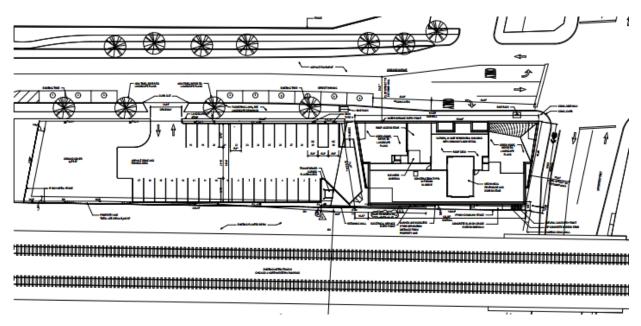

← N Site Plan; Bakery along the south portion of the building with entry at the SE corner

Outdoor seating is proposed along Chicago Avenue and Howard Street within the public right-of-way, and requires Sidewalk Café approval to ensure proper ADA accessibility is maintained on the sidewalk. Staff is not aware of any objections to this proposed special use.

Cannabis Dispensary – OKAY Cannabis:

OKAY Cannabis is a social equity cannabis company that is approved for a State dispensary license. The Applicant proposes to operate a Cannabis Dispensary in conjunction with West Town Bakery. Entry to the dispensary is from an indoor vestibule accessed through the bakery; the dispensary cannot be accessed directly by the public from outside/there is no typical storefront.

The dispensary is accessed from inside the bakery, via a vestibule holding area that will feature security personnel checking IDs. Customers approved for entry to the 100 Chicago Avenue - Page 5 of 8

dispensary then circulate into the 1,170 sq. ft. retail area, and exit directly to the outside along Chicago Avenue to leave. Cannabis products are stored in the "restricted access" portion of the building (shown in purple) and are brought out to customers in the retail area upon purchase. There is no customer access to the "restricted area" that includes the storage of cannabis products and the vault. The dispensary will sell dried cannabis, edibles, concentrates, and topicals.