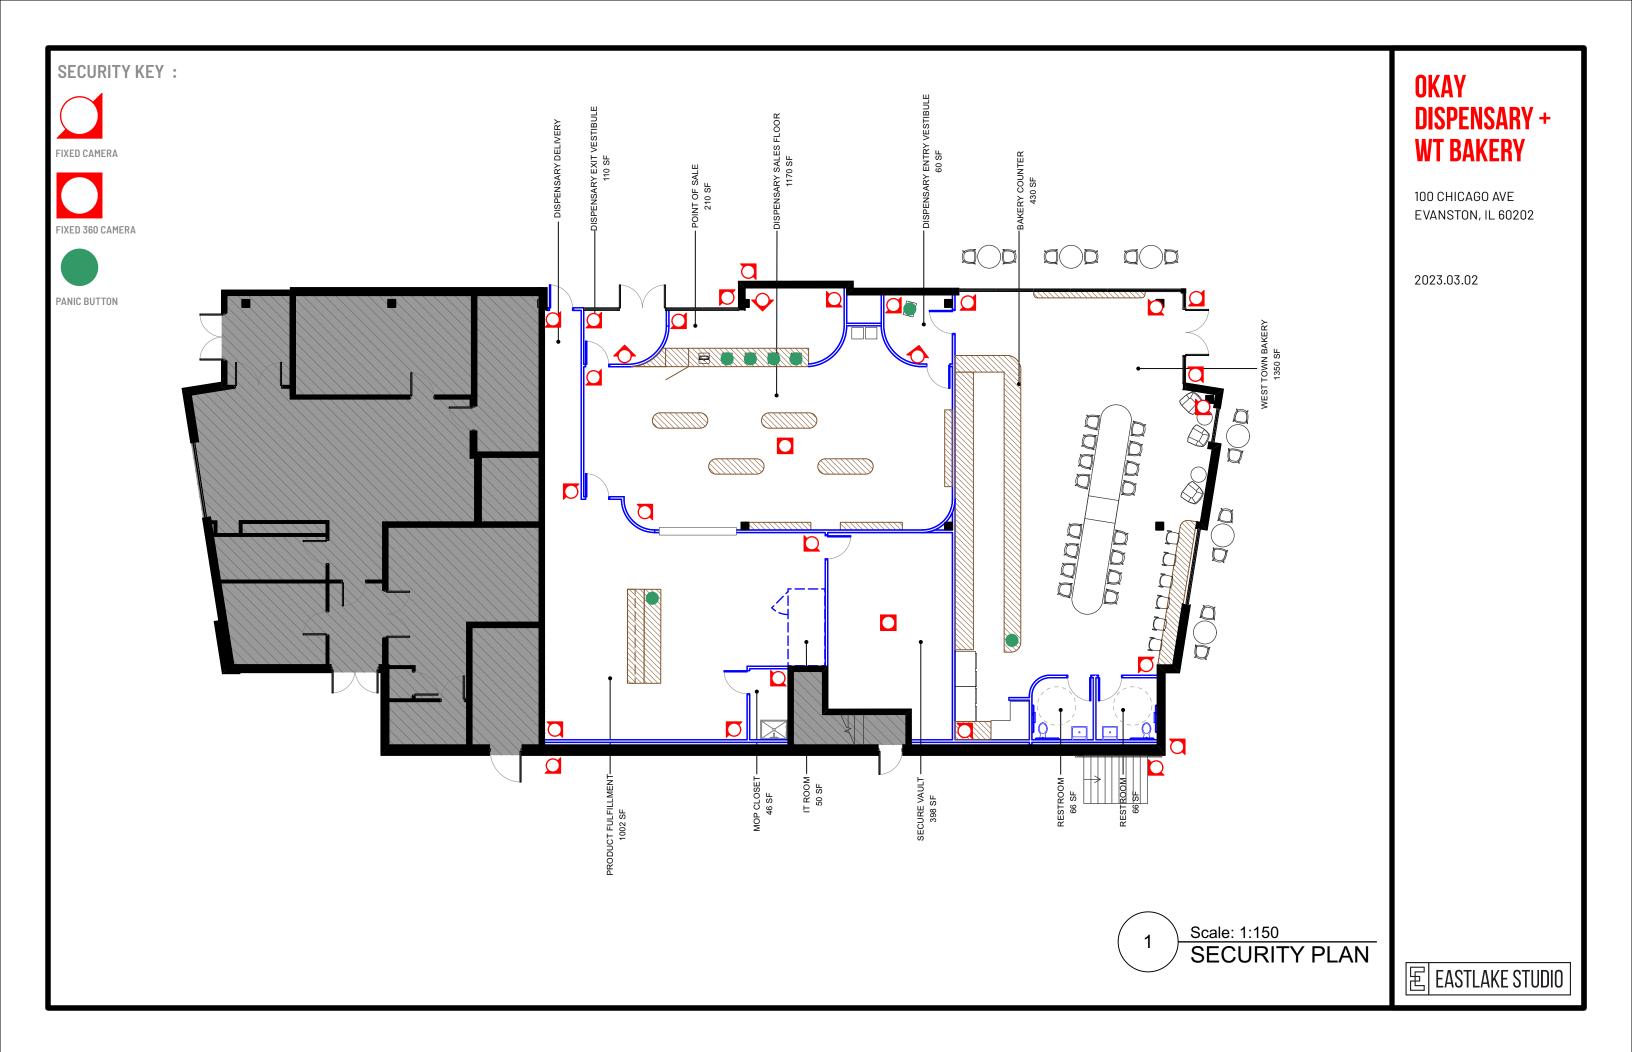

The dispensary will feature high-level security as required by the State, including indoor and outdoor surveillance that is directly linked to and monitored by a certified third-party security company 24 hours a day, and with information accessible by local law enforcement, the Evanston Police Department, and the State of Illinois Police.

Deliveries to the dispensary will occur Tuesday – Thursday during operating hours with timing dictated by the State. The delivery truck will park in the loading/garbage pick-up area within the parking lot, and then will be walked to the entry door. Deliveries will enter the facility via the delivery door at the rear of the property and into the vault area. The entire rear of the building is heavily monitored with security cameras to ensure smooth delivery that meets all State requirements and to ensure customers do not loiter on-site to use the product.

## <u>Design and Project Review (DAPR) Discussion</u>

The Special Use applications were reviewed by staff at the March 28, 2023 DAPR meeting. Following review of the proposed customer flow and security plans, staff recommended a Waste Management Plan be provided prior to permit issuance, and to add additional bicycle racks.