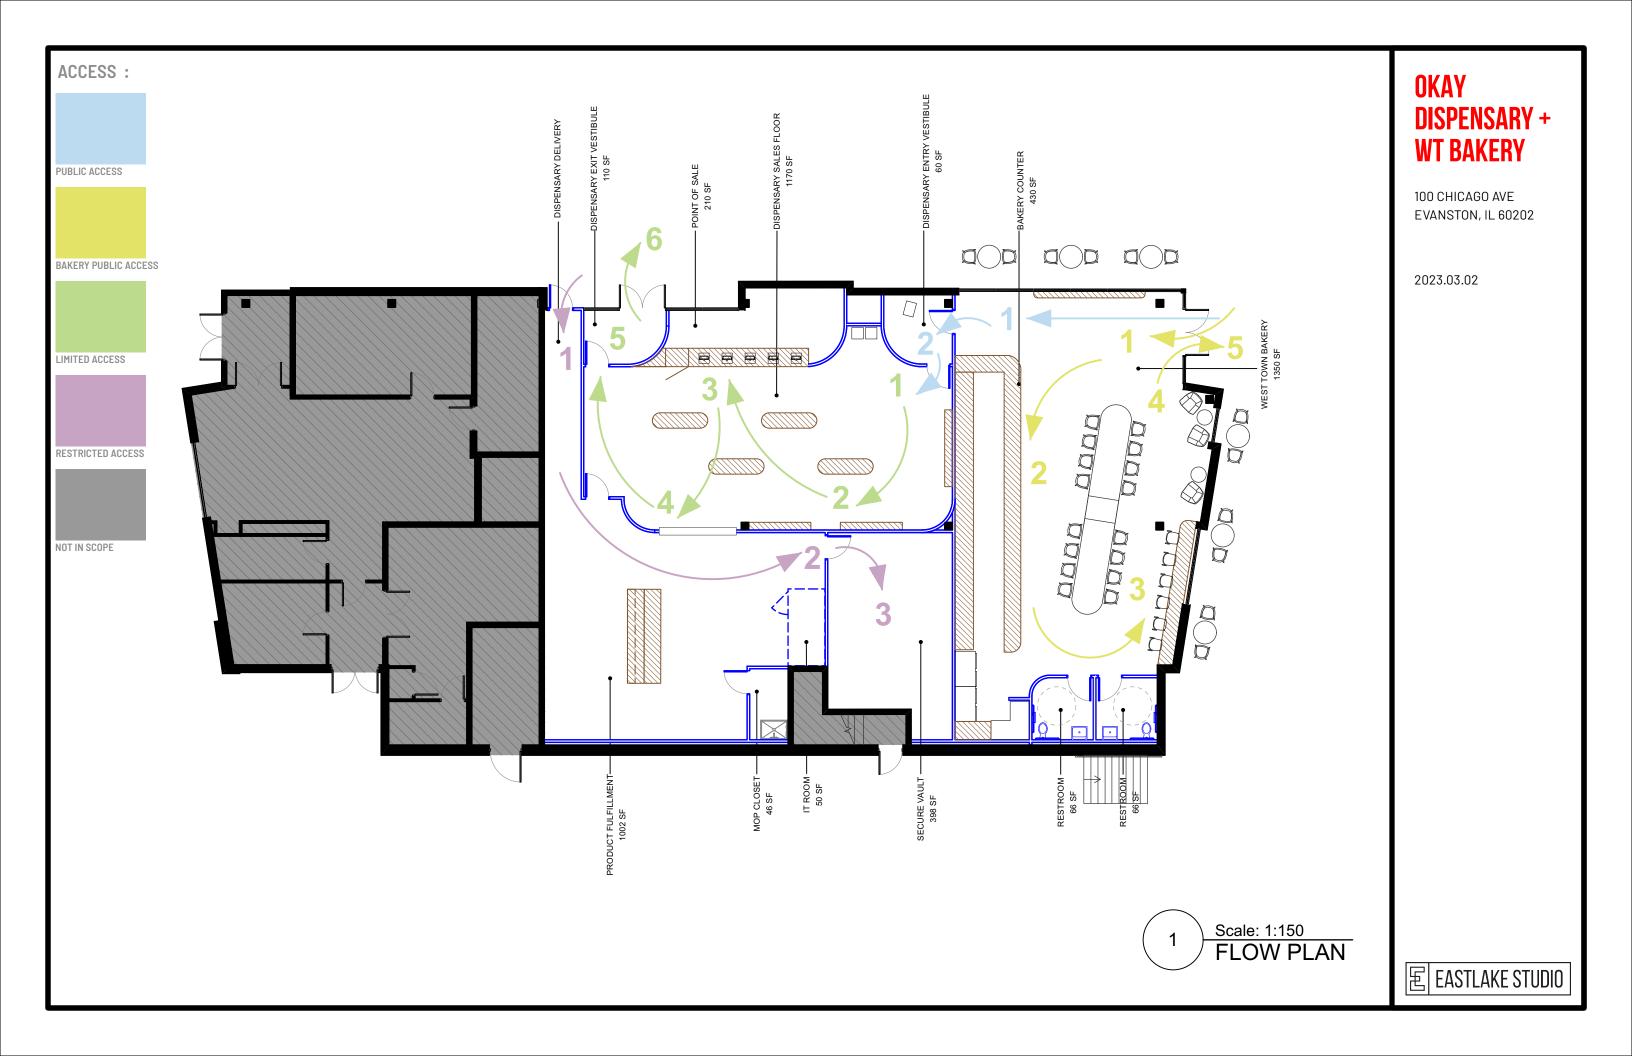

## Special Use Analysis:

The Applicant seeks special use approval for two independent businesses that propose to occupy the ground-floor commercial spaces at 100 Chicago Avenue. Each business requires a special use that may exist on its own, though the businesses will interact with each other (see floor plan below) and anticipate a shared customer base. The Applicant requests the following special uses, as defined by the Zoning Ordinance:

← N Site Plan; Bakery along the south portion of the building with entry at the SE corner

Outdoor seating is proposed along Chicago Avenue and Howard Street within the public right-of-way, and requires Sidewalk Café approval to ensure proper ADA accessibility is maintained on the sidewalk. Staff is not aware of any objections to this proposed special use.

Cannabis Dispensary – OKAY Cannabis:

OKAY Cannabis is a social equity cannabis company that is approved for a State dispensary license. The Applicant proposes to operate a Cannabis Dispensary in conjunction with West Town Bakery. Entry to the dispensary is from an indoor vestibule accessed through the bakery; the dispensary cannot be accessed directly by the public from outside/there is no typical storefront.

The dispensary is accessed from inside the bakery, via a vestibule holding area that will feature security personnel checking IDs. Customers approved for entry to the 100 Chicago Avenue - Page 5 of 8

dispensary then circulate into the 1,170 sq. ft. retail area, and exit directly to the outside along Chicago Avenue to leave. Cannabis products are stored in the "restricted access" portion of the building (shown in purple) and are brought out to customers in the retail area upon purchase. There is no customer access to the "restricted area" that includes the storage of cannabis products and the vault. The dispensary will sell dried cannabis, edibles, concentrates, and topicals.

Deliveries to the dispensary will occur Tuesday – Thursday during operating hours with timing dictated by the State. The delivery truck will park in the loading/garbage pick-up area within the parking lot, and then will be walked to the entry door. Deliveries will enter the facility via the delivery door at the rear of the property and into the vault area. The entire rear of the building is heavily monitored with security cameras to ensure smooth delivery that meets all State requirements and to ensure customers do not loiter on-site to use the product.

The property is located in a TOD area adjacent to the fully-accessible Howard Street CTA Station that includes a platform to the Red, Yellow, and Purple "el" trains, bus service for seven CTA bus routes, two Pace bus routes, and a multilevel parking garage. There are 30 total surface parking spaces on-site at 100 Chicago Avenue, with six of the spaces available for the commercial uses. The Applicant anticipates 200-300 customers will visit the site per day, and that 75% will arrive via public transportation or ride-sharing. The remaining 25% will arrive by vehicle and utilize on-site parking, street parking, or may park in the CTA garage. Employees that drive will park in nearby public parking garages such as the Howard Station garage.