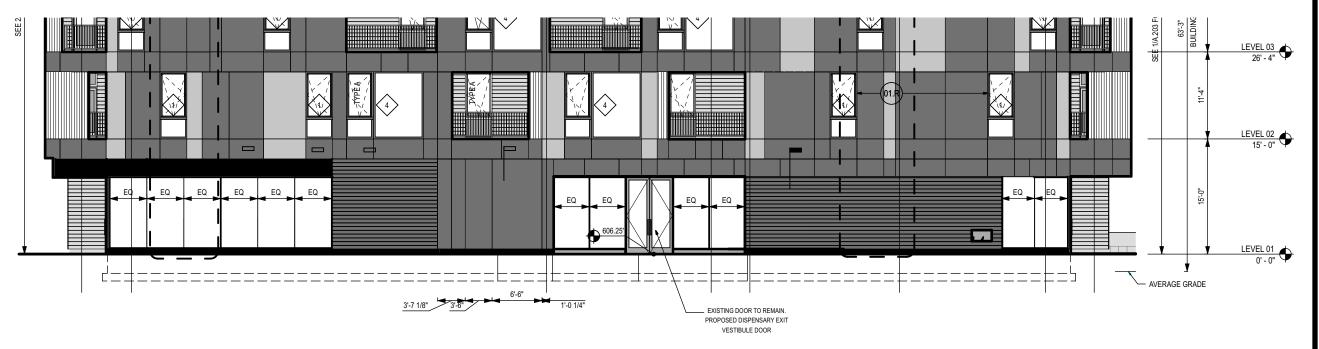

## Type 2 Restaurant – West Town Bakery:

The Applicant proposes operation of a quick-serve style retail bakery with indoor and outdoor seating. The bakery will operate as the active storefront with the public entrance at the corner of the building where Chicago Avenue and Howard Street intersect. Baked goods are created off-site and delivered to the restaurant daily during morning hours. On-site cooking will be limited to breakfast sandwiches and reheating baked goods that are made off-site. The facility will not feature black-iron duct-work.

← N Site Plan; Bakery along the south portion of the building with entry at the SE corner

Outdoor seating is proposed along Chicago Avenue and Howard Street within the public right-of-way, and requires Sidewalk Café approval to ensure proper ADA accessibility is maintained on the sidewalk. Staff is not aware of any objections to this proposed special use.

Cannabis Dispensary – OKAY Cannabis:

OKAY Cannabis is a social equity cannabis company that is approved for a State dispensary license. The Applicant proposes to operate a Cannabis Dispensary in conjunction with West Town Bakery. Entry to the dispensary is from an indoor vestibule accessed through the bakery; the dispensary cannot be accessed directly by the public from outside/there is no typical storefront.