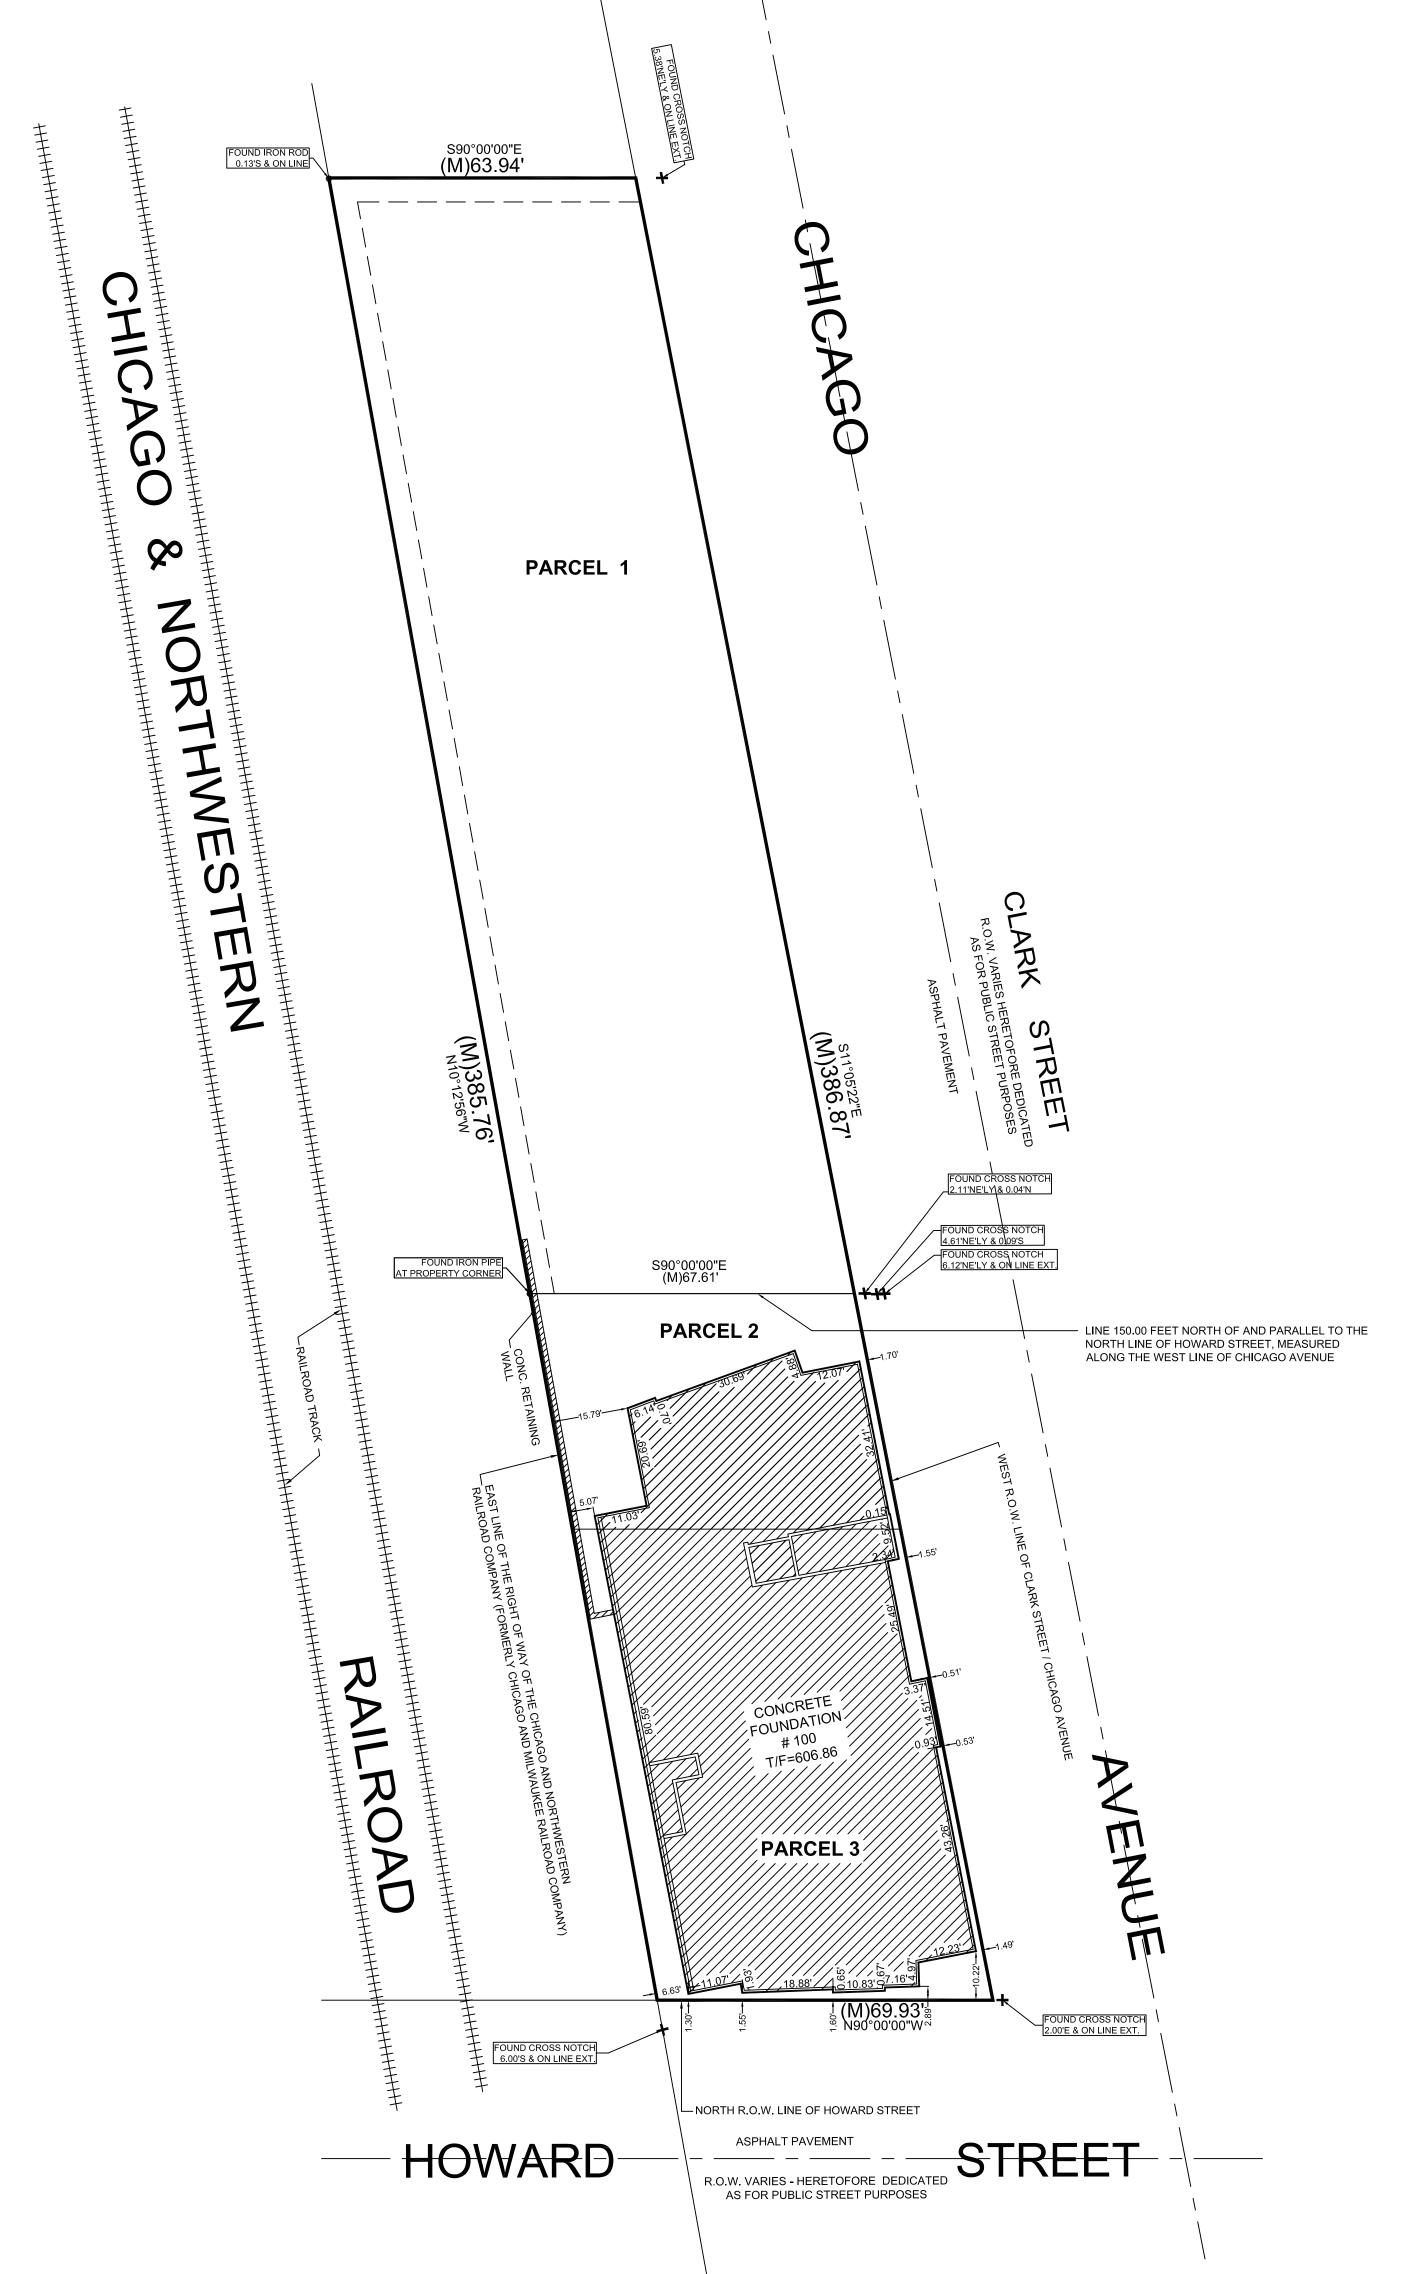

## Plat of Survey

(1) One copy of plat of survey, drawn to scale, that accurately reflects current conditions.