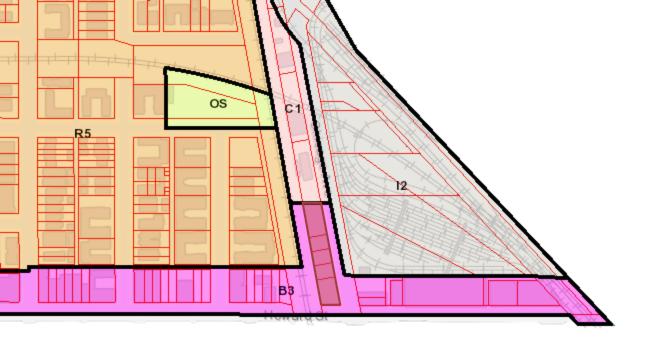

| Surrounding Zoning and Land Uses | Zoning                   | Land Use               |
|----------------------------------|--------------------------|------------------------|
| North                            | C1 – Commercial District | Gas station (Mobil)    |
| South                            | City of Chicago          | Commercial/Retail Uses |

| l Fact |                                   | CTA rail yard, mixed-use commercial/retail with dwellings above                                          |
|--------|-----------------------------------|----------------------------------------------------------------------------------------------------------|
| VVAST  | R5 - General Residential District | Metra train embankment, medium-density multi-family residential, gas station with auto repair (Marathon) |