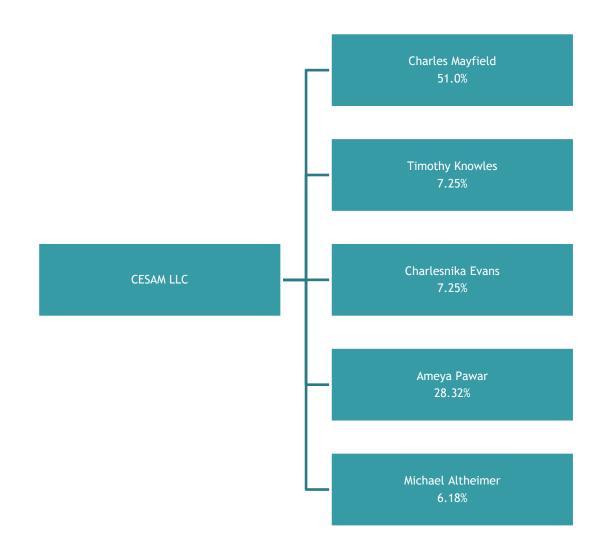

## Request

CESAM LLC, potential lessee, represented by Ashley Brant, attorney, requests Special Use Permits to establish two independent businesses, a Cannabis Dispensary, OKAY Cannabis, and a Type 2 Restaurant, West Town Bakery, in the B3 Business District (Sections 6-9-4-3, 6-4-11-3). The Land Use Commission makes a recommendation to the City Council, the determining body for this case in accordance with Section 6-3-5-8 of the Evanston Zoning Code and Ordinance 92-O-21.

## **General Information**

Applicant: CESAM LLC

C/O Ashley Brandt, Counsel for CESAM LLC

233 S. Wacker Drive, Suite 6950

Chicago, Illinois 60606

Owner(s): Evanston Gateway LG50 LLC

C/O Ashley Brandt, Counsel for Evanston Gateway LG50

## **Attachments**

**Public Comment** 

Aerial View of Property
Zoning Map of Property
Special Use Applications – submitted March 7, 2023
Property Site Plans & Elevations
Project Narratives/Operations Summaries
Customer Flow Plan
Security Plan
Security Affidavit
CESAM LLC Organizational Chart
Evanston Gateway building details/leasing website
West Town Bakery/OKAY Cannabis Wheeling location
Non-compliant Zoning Analysis