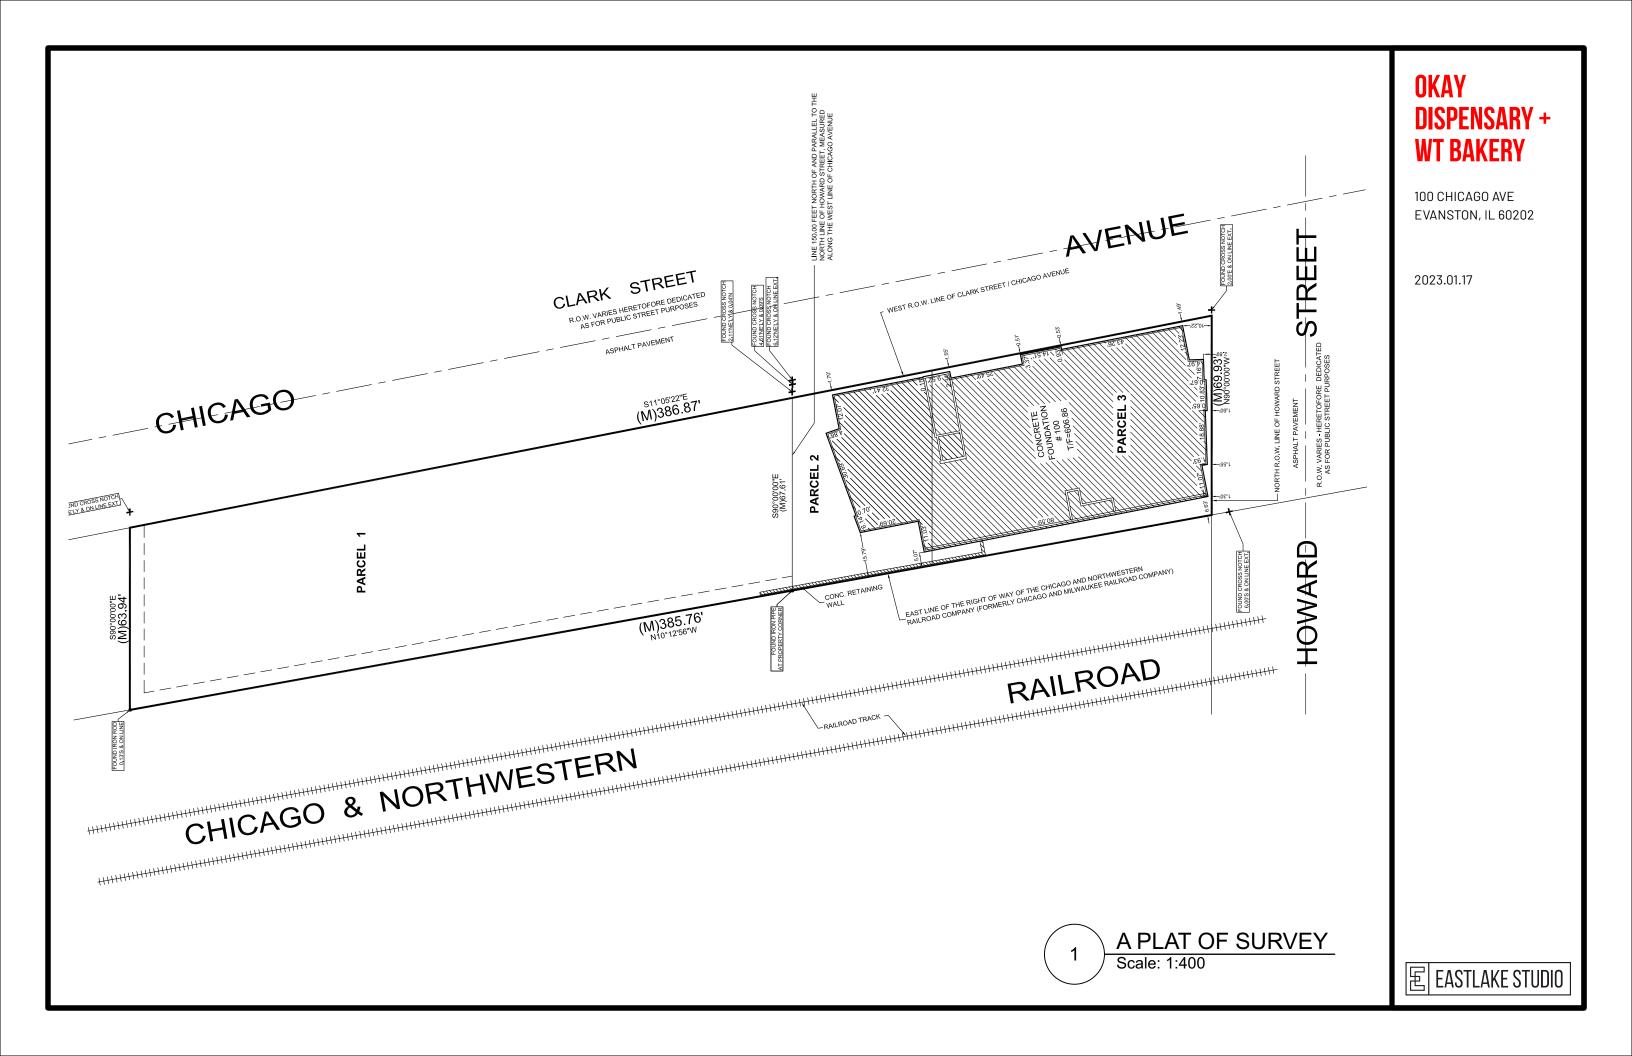

## Plat of Survey

(1) One copy of plat of survey, drawn to scale, that accurately reflects current conditions.