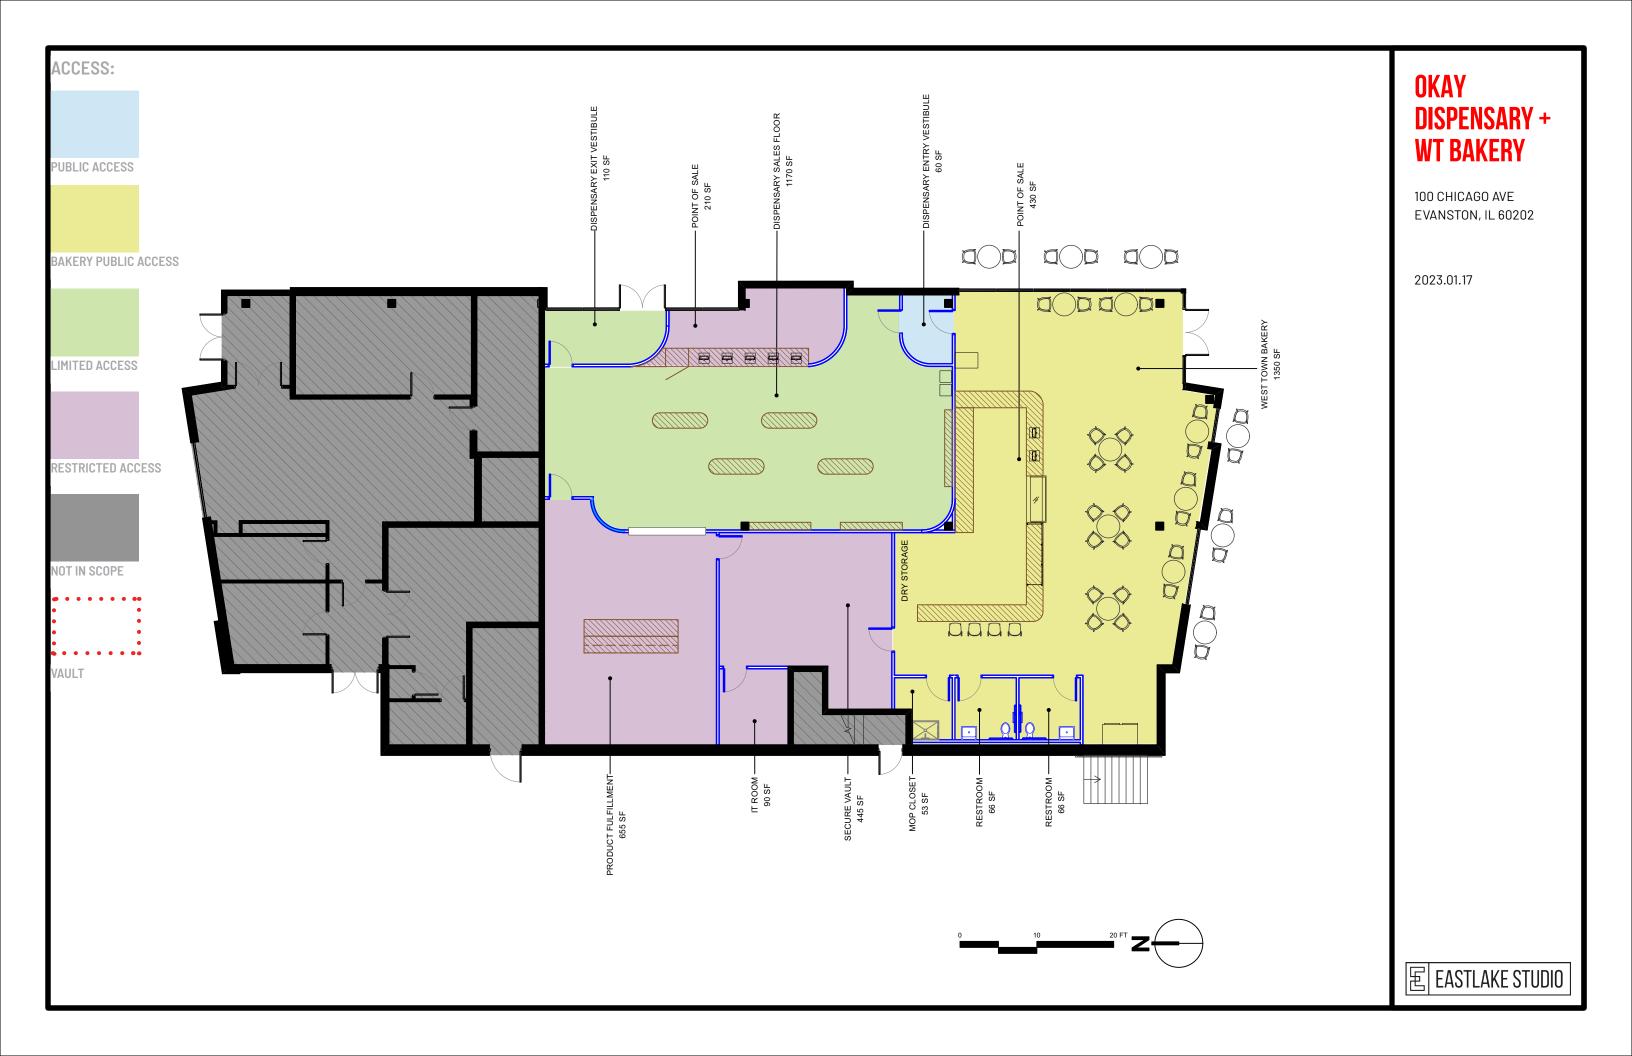

## Type 2 Restaurant – West Town Bakery:

The Applicant proposes operation of a quick-serve style retail bakery with indoor and outdoor seating. The bakery will operate as the active storefront with the public entrance at the corner of the building where Chicago Avenue and Howard Street intersect. Baked goods are created off-site and delivered to the restaurant daily during morning hours. On-site cooking will be limited to breakfast sandwiches and reheating baked goods that are made off-site. The facility will not feature black-iron duct-work.

← N Site Plan; Bakery along the south portion of the building with entry at the SE corner

Outdoor seating is proposed along Chicago Avenue and Howard Street within the public right-of-way, and requires Sidewalk Café approval to ensure proper ADA accessibility is maintained on the sidewalk. Staff is not aware of any objections to this proposed special use.

Cannabis Dispensary – OKAY Cannabis:

OKAY Cannabis is a social equity cannabis company that is approved for a State dispensary license. The Applicant proposes to operate a Cannabis Dispensary in conjunction with West Town Bakery. Entry to the dispensary is from an indoor vestibule accessed through the bakery; the dispensary cannot be accessed directly by the public from outside/there is no typical storefront.

The dispensary is accessed from inside the bakery, via a vestibule holding area that will feature security personnel checking IDs. Customers approved for entry to the 100 Chicago Avenue - Page 5 of 8

dispensary then circulate into the 1,170 sq. ft. retail area, and exit directly to the outside along Chicago Avenue to leave. Cannabis products are stored in the "restricted access" portion of the building (shown in purple) and are brought out to customers in the retail area upon purchase. There is no customer access to the "restricted area" that includes the storage of cannabis products and the vault. The dispensary will sell dried cannabis, edibles, concentrates, and topicals.