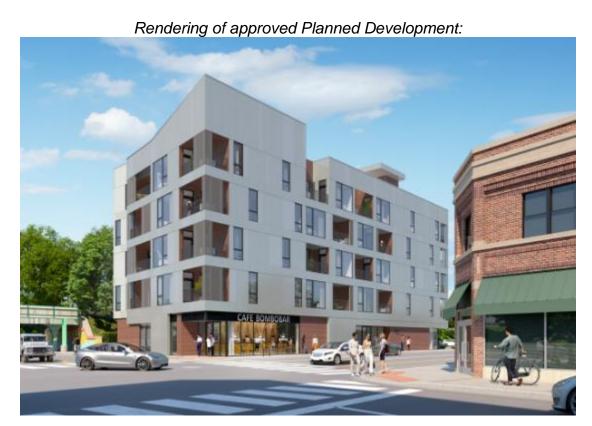

## **Analysis**

100 Chicago Avenue, commonly known as Evanston Gateway, is a new mixed-use 5-story building with ground floor commercial space, 28 dwelling units, and on-site parking for 30 vehicles. The site was approved as a Planned Development by Ordinance 61-O-18, adopted in May 2018, and was adjusted multiple times to modify the number and layout of dwelling units, commercial space, and parking/outdoor sales space as the anticipated commercial tenant evolved over tie. The approving ordinance currently in effect for the development is Ordinance 77-O-19. The building is currently under construction and is at the stage of rough inspections on the interior.

## Type 2 Restaurant – West Town Bakery:

The Applicant proposes operation of a quick-serve style retail bakery with indoor and outdoor seating. The bakery will operate as the active storefront with the public entrance at the corner of the building where Chicago Avenue and Howard Street intersect. Baked goods are created off-site and delivered to the restaurant daily during morning hours. On-site cooking will be limited to breakfast sandwiches and reheating baked goods that are made off-site. The facility will not feature black-iron duct-work.

← N Site Plan; Bakery along the south portion of the building with entry at the SE corner

Outdoor seating is proposed along Chicago Avenue and Howard Street within the public right-of-way, and requires Sidewalk Café approval to ensure proper ADA accessibility is maintained on the sidewalk. Staff is not aware of any objections to this proposed special use.