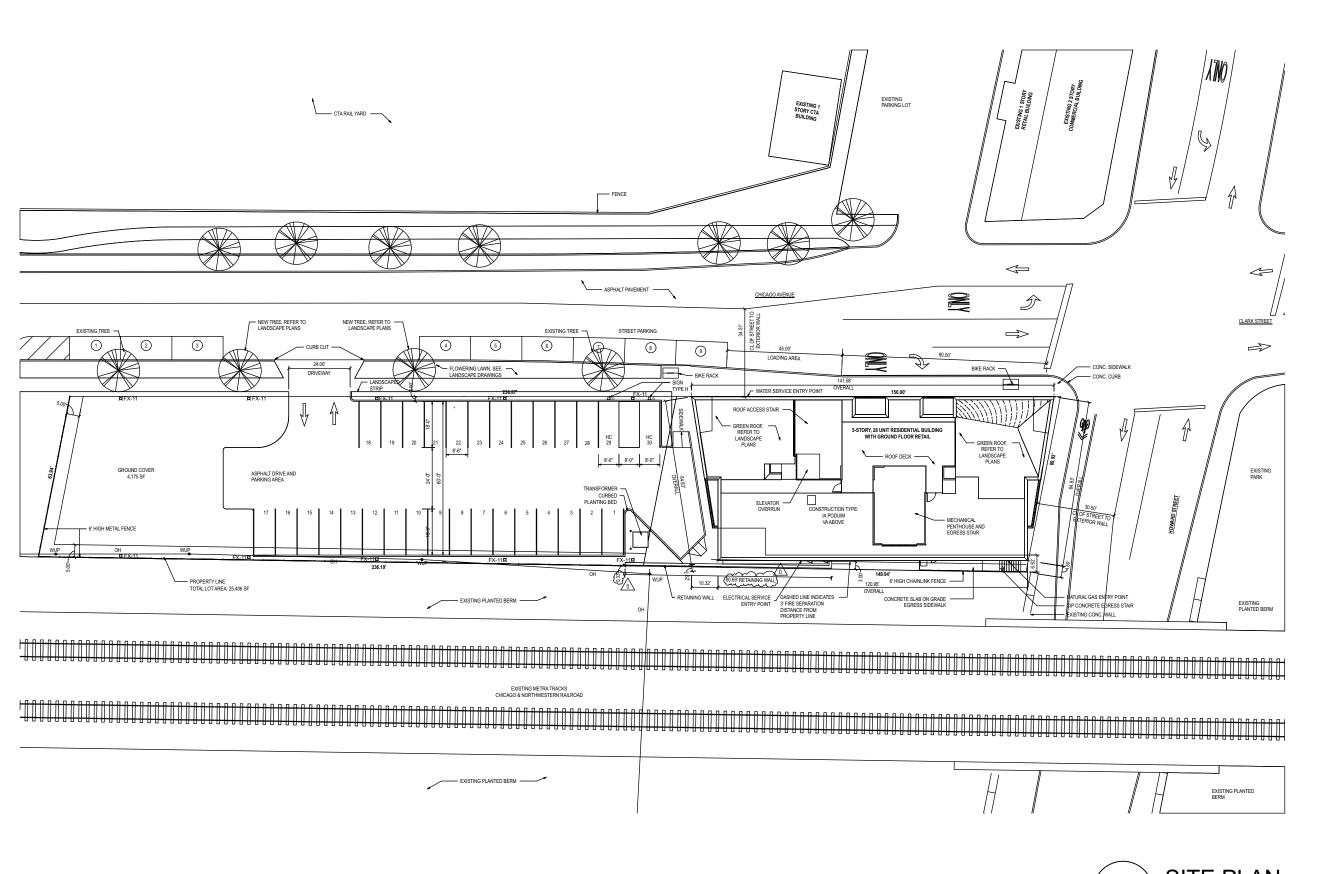

## **Analysis**

100 Chicago Avenue, commonly known as Evanston Gateway, is a new mixed-use 5-story building with ground floor commercial space, 28 dwelling units, and on-site parking for 30 vehicles. The site was approved as a Planned Development by Ordinance 61-O-18, adopted in May 2018, and was adjusted multiple times to modify the number and layout of dwelling units, commercial space, and parking/outdoor sales space as the anticipated commercial tenant evolved over tie. The approving ordinance currently in effect for the development is Ordinance 77-O-19. The building is currently under construction and is at the stage of rough inspections on the interior.

Dumpsters for waste management are located at the rear of the property at the end of the open-air loading berth that is between the parking lot and the building. A special use condition should clarify requirements for recycling, recyclable to-go containers, and composting when possible. A Waste Management Plan should also be required to ensure garbage/recycling is kept separate from the residential use on the property so that dumpsters are not overfilled and garbage does not blow in the wind, and to ensure pick-up does not cause parking lot congestion.

Deliveries to the dispensary will occur Tuesday – Thursday during operating hours with timing dictated by the State. The delivery truck will park in the loading/garbage pick-up area within the parking lot, and then will be walked to the entry door. Deliveries will enter the facility via the delivery door at the rear of the property and into the vault area. The entire rear of the building is heavily monitored with security cameras to ensure smooth delivery that meets all State requirements and to ensure customers do not loiter on-site to use the product.

The property is located in a TOD area adjacent to the fully-accessible Howard Street CTA Station that includes a platform to the Red, Yellow, and Purple "el" trains, bus service for seven CTA bus routes, two Pace bus routes, and a multilevel parking garage. There are 30 total surface parking spaces on-site at 100 Chicago Avenue, with six of the spaces available for the commercial uses. The Applicant anticipates 200-300 customers will visit the site per day, and that 75% will arrive via public transportation or ride-sharing. The remaining 25% will arrive by vehicle and utilize on-site parking, street parking, or may park in the CTA garage. Employees that drive will park in nearby public parking garages such as the Howard Station garage.

## <u>Design and Project Review (DAPR) Discussion</u>

The Special Use applications were reviewed by staff at the March 28, 2023 DAPR meeting. Following review of the proposed customer flow and security plans, staff recommended a Waste Management Plan be provided prior to permit issuance, and to add additional bicycle racks.