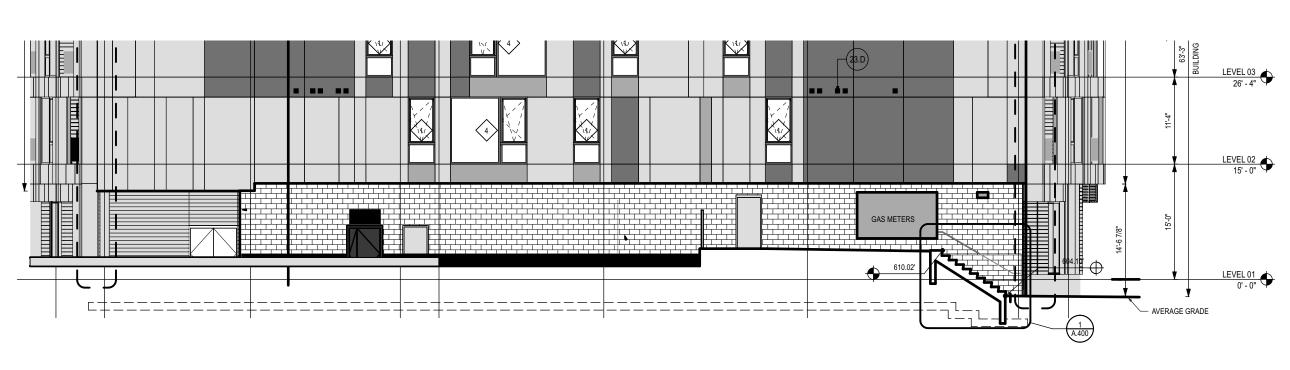

Deliveries to the dispensary will occur Tuesday – Thursday during operating hours with timing dictated by the State. The delivery truck will park in the loading/garbage pick-up area within the parking lot, and then will be walked to the entry door. Deliveries will enter the facility via the delivery door at the rear of the property and into the vault area. The entire rear of the building is heavily monitored with security cameras to ensure smooth delivery that meets all State requirements and to ensure customers do not loiter on-site to use the product.