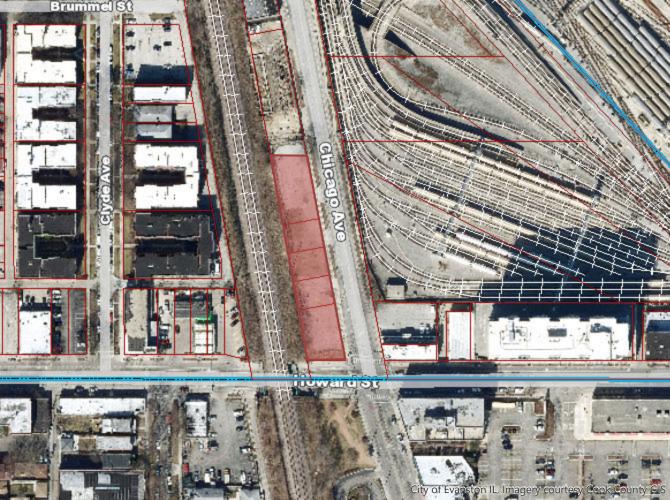

## **Analysis**

100 Chicago Avenue, commonly known as Evanston Gateway, is a new mixed-use 5-story building with ground floor commercial space, 28 dwelling units, and on-site parking for 30 vehicles. The site was approved as a Planned Development by Ordinance 61-O-18, adopted in May 2018, and was adjusted multiple times to modify the number and layout of dwelling units, commercial space, and parking/outdoor sales space as the anticipated commercial tenant evolved over tie. The approving ordinance currently in effect for the development is Ordinance 77-O-19. The building is currently under construction and is at the stage of rough inspections on the interior.

| Surrounding Zoning and Land Uses | Zoning                   | Land Use               |
|----------------------------------|--------------------------|------------------------|
| North                            | C1 – Commercial District | Gas station (Mobil)    |
| South                            | City of Chicago          | Commercial/Retail Uses |

| l Fact |                                   | CTA rail yard, mixed-use commercial/retail with dwellings above                                          |
|--------|-----------------------------------|----------------------------------------------------------------------------------------------------------|
| VVAST  | R5 - General Residential District | Metra train embankment, medium-density multi-family residential, gas station with auto repair (Marathon) |

The property is located in a TOD area adjacent to the fully-accessible Howard Street CTA Station that includes a platform to the Red, Yellow, and Purple "el" trains, bus service for seven CTA bus routes, two Pace bus routes, and a multilevel parking garage. There are 30 total surface parking spaces on-site at 100 Chicago Avenue, with six of the spaces available for the commercial uses. The Applicant anticipates 200-300 customers will visit the site per day, and that 75% will arrive via public transportation or ride-sharing. The remaining 25% will arrive by vehicle and utilize on-site parking, street parking, or may park in the CTA garage. Employees that drive will park in nearby public parking garages such as the Howard Station garage.