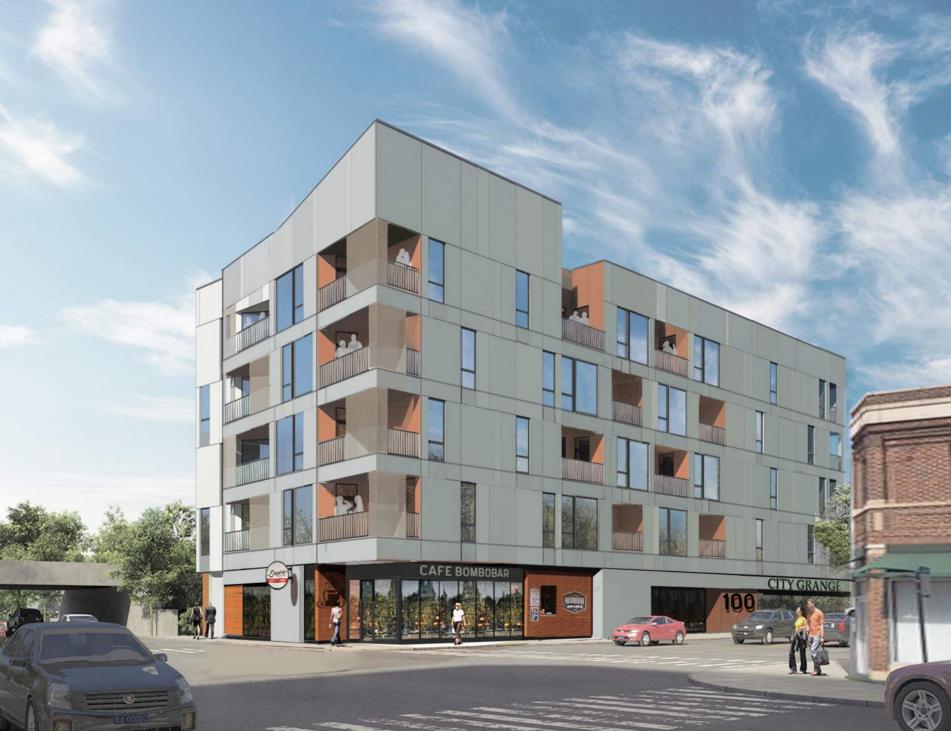

## **Analysis**

100 Chicago Avenue, commonly known as Evanston Gateway, is a new mixed-use 5-story building with ground floor commercial space, 28 dwelling units, and on-site parking for 30 vehicles. The site was approved as a Planned Development by Ordinance 61-O-18, adopted in May 2018, and was adjusted multiple times to modify the number and layout of dwelling units, commercial space, and parking/outdoor sales space as the anticipated commercial tenant evolved over tie. The approving ordinance currently in effect for the development is Ordinance 77-O-19. The building is currently under construction and is at the stage of rough inspections on the interior.

The ground-floor commercial space, as well as outdoor sales area, was originally anticipated for occupancy by City Grange, a retail landscape business. City Grange is no longer interested in the location, and the outdoor sales area is no longer a part of the approved site plan for the property.