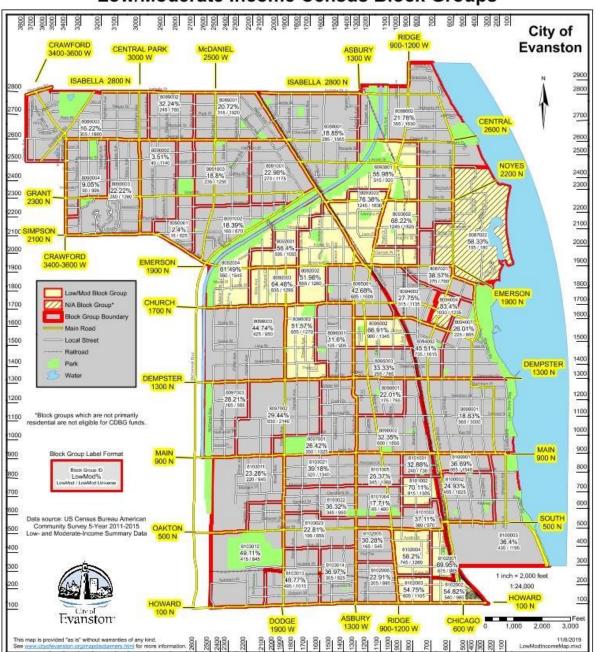

| Target Area         | Planned Percentage of<br>Allocation | Actual Percentage of<br>Allocation | Narrative Description                       |
|---------------------|-------------------------------------|------------------------------------|---------------------------------------------|
| CDBG TARGET AREA    | 60                                  | 34                                 |                                             |
| Entire Jurisdiction | 40                                  | 66                                 | Entire area covered by the City of Evanston |

#### Narrative

Activities undertaken in the CDBG Target area included the paving of three unimproved alleys, improvements to a City park and a heavily used crosswalk, Targeted Housing Code Enforcement, and two housing rehabilitation projects.

Additionally, a number of activities were undertaken in the CDBG target area using CDBG-CV funding, which are not included in the chart: a food pantry to provide local food access and address food insecurities, as well as an anti-violence youth program as a response to the increasing violence during and following the COVID-19 crisis.