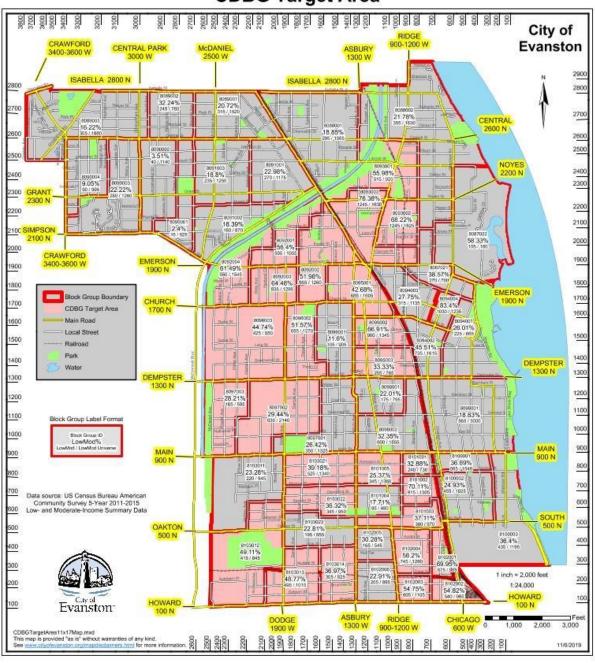

| Target Area         | Planned Percentage of<br>Allocation | Actual Percentage of<br>Allocation | Narrative Description                       |
|---------------------|-------------------------------------|------------------------------------|---------------------------------------------|
| CDBG TARGET AREA    | 60                                  | 34                                 |                                             |
| Entire Jurisdiction | 40                                  | 66                                 | Entire area covered by the City of Evanston |

#### Narrative

Activities undertaken in the CDBG Target area included the paving of three unimproved alleys, improvements to a City park and a heavily used crosswalk, Targeted Housing Code Enforcement, and two housing rehabilitation projects.

Additionally, a number of activities were undertaken in the CDBG target area using CDBG-CV funding, which are not included in the chart: a food pantry to provide local food access and address food insecurities, as well as an anti-violence youth program as a response to the increasing violence during and following the COVID-19 crisis.