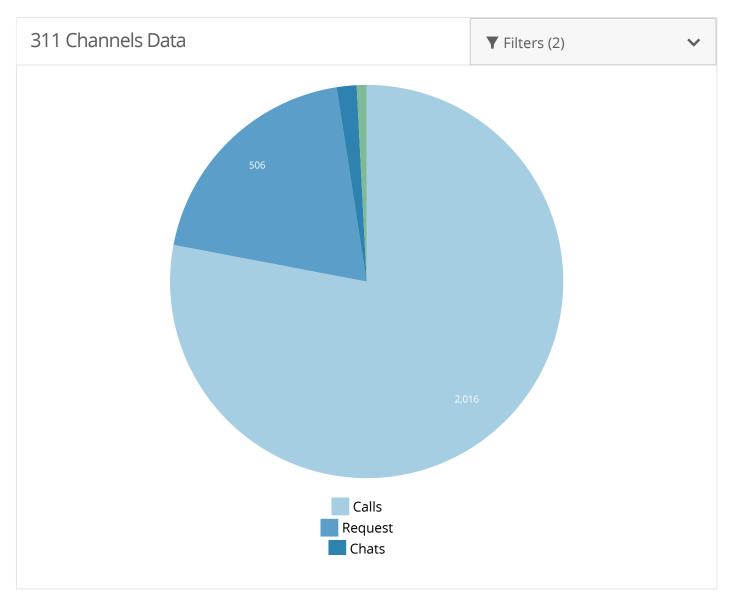

# 311 Weekly Report

### For the week of March 5 - March 11

### March 5-March 11

- Yard Waste Collection Dates
- Voting Questions
- COVID-19

Top 10 - First Quarter of 2019

▼ Filters (1)

O 200 400

Broken Parkin...

Broken Pay St...

Ask A Questio...