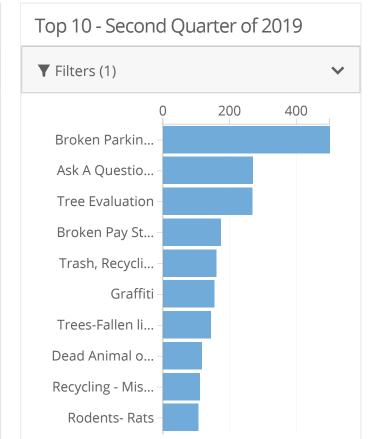

# 311 Weekly Report

### For the week of March 5 - March 11

### March 5-March 11

- Yard Waste Collection Dates
- Voting Questions
- COVID-19

Top 10 - First Quarter of 2019

▼ Filters (1)

O 200 400

Broken Parkin...

Broken Pay St...

Ask A Questio...