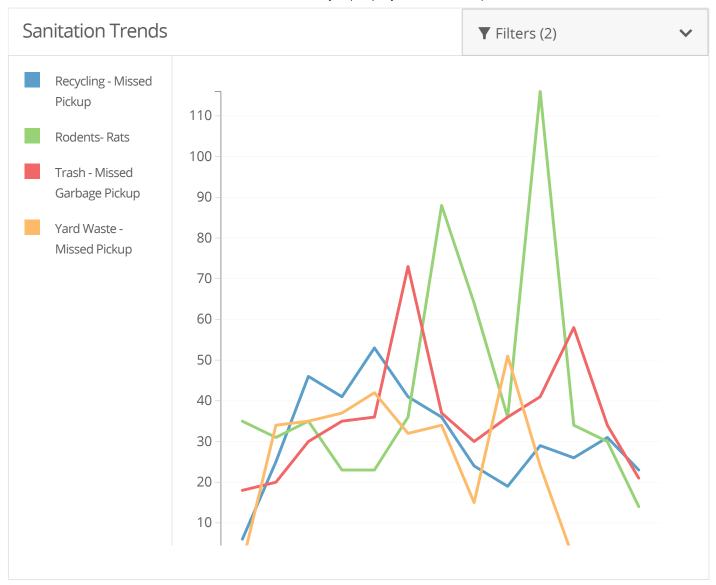

ww.cityofevanston.org/mwebecommittee

#### Thursday, March 19, 2020

Parks, Recreation and Community Services Board - CANCELED www.cityofevanston.org/PRCSBoard

Equity & Empowerment Commission - CANCELED www.cityofevanston.org/equityandempowermentcommission

<u>Friday, March 20, 2020</u> Reparations Subcommittee – CANCELED

https://www.cityofevanston.org/reparationssubcommittee

# 311 Weekly Report

### For the week of March 5 - March 11





### **Trending Topics**

### March 5-March 11

- Yard Waste Collection Dates
- Voting Questions
- COVID-19





Top 10 - First Quarter of 2019

▼ Filters (1)

O 200 400

Broken Parkin...

Broken Pay St...

Ask A Questio...

Snow/Ice- Side...

Trash - Missed...

Trash, Recycli...

Trash - Garba...

Trash Cart - D...

Water Bill Rep...

Graffiti

















### **Upcoming Events**

March 8-21, 2020

| 8 <u>Daylight Saving</u> Time                                        | 9 6:00 PM Administration & Public Works 6:45 PM Planning & Development 7:00 PM City Council | 9:30 AM Producemobile 1:00 PM Levy Lecture Series: History of the Blues 2:00 PM Board of Local Improvements 6:30 PM Arts Council 7:00 PM Preservation Commission Meeting | 11 1:30 PM Lighthouse Landing Complex Committee 2:30 PM Design and Project Review Committee 7:00 PM 5th Ward Meeting 7:00 PM Plan Commission | 6:00 PM Evanston Property Assessment Appeal Seminar - CANCELED 6:00 PM Police Explorer Open House 6:30 PM Environment Board 7:00 PM Mental Health Board 7:00 PM 2nd Ward Meeting | 7:15 AM Utilities Commission 10:45 AM Mayor's State of the City Luncheon 1:30 PM Evanst