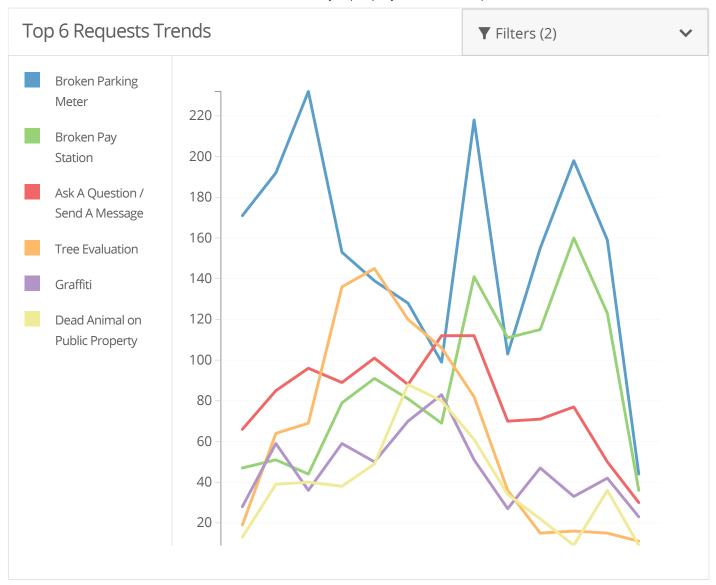

# 311 Weekly Report

### For the week of March 5 - March 11

### **Trending Topics**