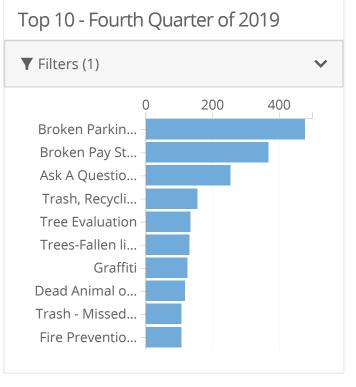

### March 5-March 11

- Yard Waste Collection Dates
- Voting Questions
- COVID-19

Top 10 - First Quarter of 2019

▼ Filters (1)

O 200 400

Broken Parkin...

Broken Pay St...

Ask A Questio...

Snow/Ice- Side...

Trash - Missed...

Trash, Recycli...

Trash - Garba...

Trash Cart - D...

Water Bill Rep...

Graffiti