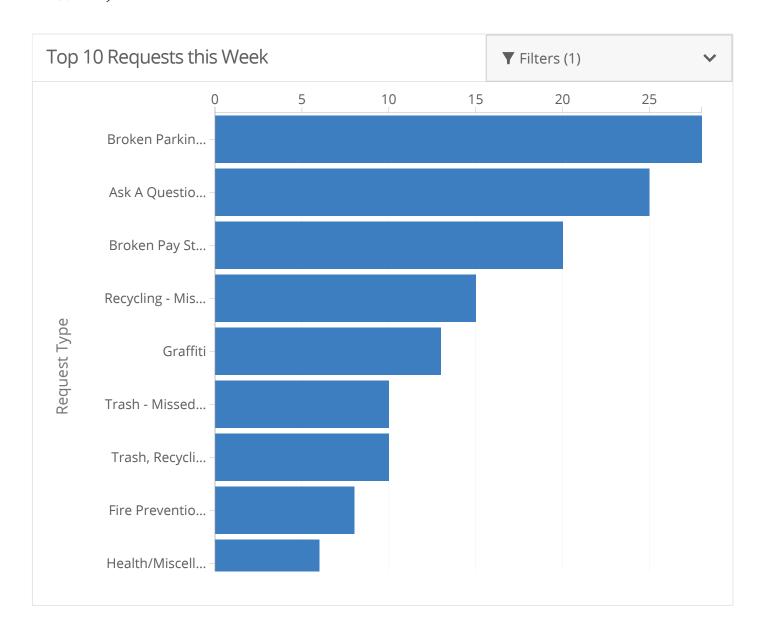

# 311 Weekly Report

### For the week of March 5 - March 11

### **Trending Topics**

### March 5-March 11

- Yard Waste Collection Dates
- Voting Questions
- COVID-19

Top 10 - First Quarter of 2019

▼ Filters (1)

O 200 400

Broken Parkin...

Broken Pay St...

Ask A Questio...