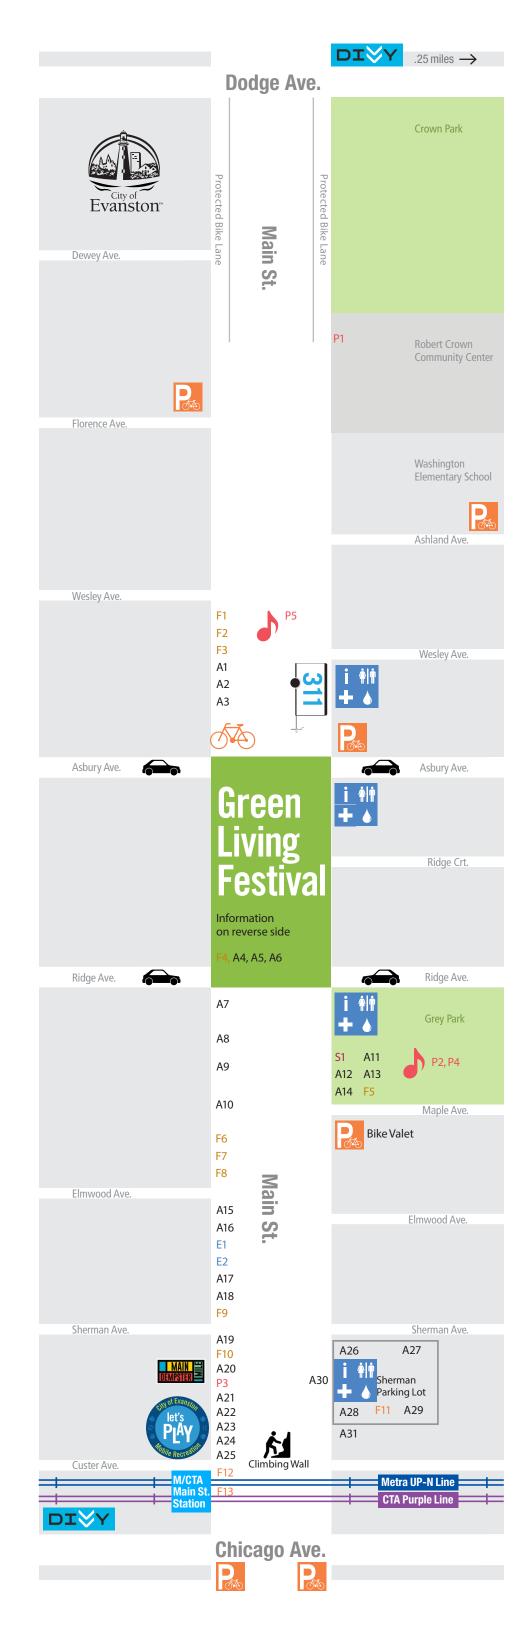

# **Main St. between Chicago and Wesley**

#### For Festival map listing locations, use the corresponding numbers below:

#### Activity Leaders

- Bubbles, COE Ecology Center A1
- Animal Pelt Guessing, Forest Preserves of A2 **Cook County**
- A3 Garden and Bug Drawing, Chicago Sculpture International
- Giant Jenga and Bean Bag Toss, A4 Evanston Rebuilding Warehouse
- A5 Climate Action Projects, EvanSTEM&EL3 A6 Experience Climate Change,
- Office of Sustainability A7 Touch a Truck, COE Public Works
- Outreach, Evanston Fire Department A8
- Outreach, Evanston Police Department A9
- A10 HealthyEvanston,COEHealthDepartment
- A11 Pop Up Adventure Playground, Purple Line Adventure Play
- A12 SPENGA
- A13 Storywalk and Book Bike, Evanston Public Library
- A14 Music Play, Gather
- A15 Limbo and Rock Painting, Park School
- A16 Science Activities, NU Center for Talent Development

- A17 Facepainting, A Hardy Party
- A18 Circus Activities, The Actors Gymnasium
- A19 Project Reclaim and Verity, Open Studios Project
- A20 Main Dempster Mile
- A21 Tempestry, COE Arts
- A22 Bike Decorating, Evanston Ecology Center
- A23 Unity Sticks, Fleetwood-Jourdain **Community Center**
- A24 Preschool Crafts, Robert Crown **Community Center**
- A25 Healthy Plate, Evanston Farmer's Market
- A26 Scratch Art, Levy SeniorCenter
- A27 Fencing and Gymnastics, Chandler-Newberger Center
- A28 Board Games, Gibbs-Morrison Center
- A29 Let's Play!, COE Mobile Rec Trailer
- A30 Pop Up Theater, Fleetwood-Jourdain Theatre
- A31 Galimoto Races, Ten Thousand Villages

#### Bike Organizations, Shops, and Activities

P1

P2

P3

P4

**Bike Safety Instructor** Chainlinks Divvy

Go Evanston Wheel and Sprocket Bike Valet by Cyclical Motion

### **Program Schedule**

- 1:00-2:30pm Public Skate in Robert Crown Community Center
- 2-3:00pm POUND Fitness with Nutrisults
- 2–4pm Street Magic with Michael Kett
- 2:30-4:30pm Beyond this Point Music Performance
- **P5** 3-3:30pm Chi Town Dholiz and Bollywood Grove Music Parade

## **Food Vendors**

- F1 Freddy's Grill Chicago
- F2 CheSa's Gluten Free Food Truck
- F3 **Toasty Cheese**
- F4 Pink Taco
- F5 Mustards Last Stand F6
  - Cocina Azteca
- F8 I-94 Ribs
- F9 Beaver's Coffee and Donut
- F10 Yo Fresh Cafe
- F11 Anthony's Italian Ice F12 Cheesy's
- F13 The Happy Lobster Truck

**Exhibitor Tables** 

E2 Play It Again Sports

E1 PEER Services

**Piko Street Kitch** 

## **Sponsor Tables**

S1 Pope John XXIII School

### Map Key

**Transportation** 

Metra:

CTA:

**Bike Racks** 

Main St. Station

Main St. Station

#### **Open Streets Through Traffic Streets**

**Music Performances** 

with Crossing Guards

#### Mileage

Chicago Ave. to Ridge Ave: Ridge Ave to Asbury Ave: Asbury Ave to Dodge Ave:

.40 miles .20 miles .50 miles