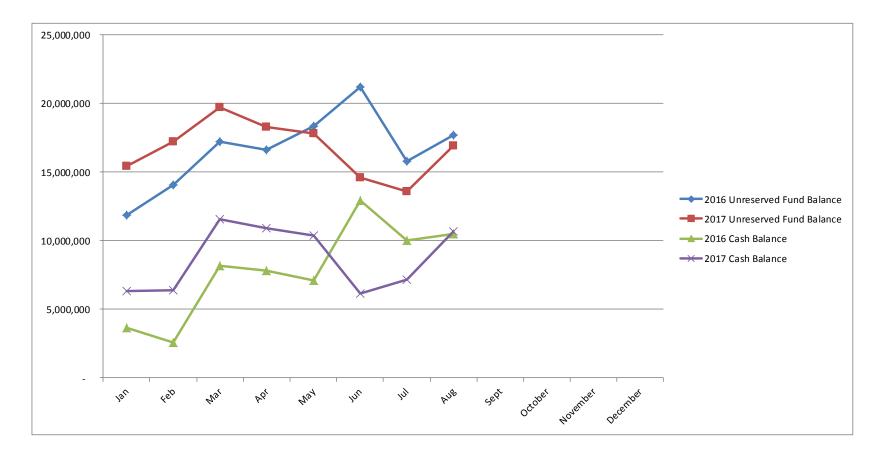

## 2016 v 2017 Fund and Cash Balance-- General Fund

|                                                         | Jan        | Feb        | Mar        | Apr        | May        | Jun        | Jul        | Aug        |
|---------------------------------------------------------|------------|------------|------------|------------|------------|------------|------------|------------|
| 2016 Unreserved Fund<br>Balance<br>2017 Unreserved Fund | 11,859,782 | 14,097,256 | 17,193,730 | 16,597,583 | 18,375,173 | 21,225,995 | 15,790,000 | 17,674,579 |
| Balance                                                 | 15,453,984 | 17,244,431 | 19,734,012 | 18,292,843 | 17,839,404 | 14,612,957 | 13,603,487 | 16,910,096 |
| 2016 Cash Balance                                       | 3,656,830  | 2,587,845  | 8,182,090  | 7,808,208  | 7,101,333  | 12,919,440 | 10,046,315 | 10,473,240 |
| 2017 Cash Balance                                       | 6,338,271  | 6,393,110  | 11,561,044 | 10,901,398 | 10,376,936 | 6,169,276  | 7,179,518  | 10,652,102 |