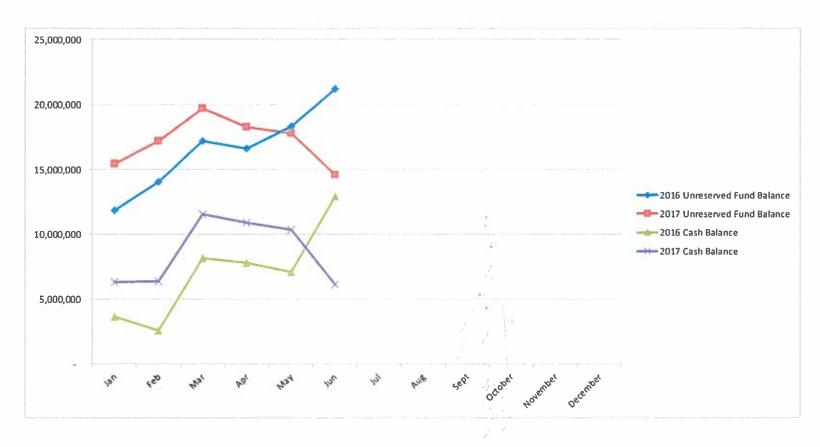

| Jan        | Feb        | Mar        | Apr        | May        | Jun        |
|---------------------------------------------------------|------------|------------|------------|------------|------------|------------|
| 2016 Unreserved Fund<br>Balance<br>2017 Unreserved Fund | 11,859,782 | 14,097,256 | 17,193,730 | 16,597,583 | 18,375,173 | 21,225,995 |
| Balance                                                 | 15,453,984 | 17,244,431 | 19,734,012 | 18,292,843 | 17,839,404 | 14,612,957 |
| 2016 Cash Balance                                       | 3,656,830  | 2,587,845  | 8,182,090  | 7,808,208  | 7,101,333  | 12,919,440 |
| 2017 Cash Balance                                       | 6,338,271  | 6,393,110  | 11,561,044 | 10,901,398 | 10,376,936 | 6,169,276  |



# June 2017 Financial Report (Revised) Through 06/30/17 Summary Listing

Fund 100 - GENERAL FUND

|                                           | 2017        | June        | YTD        |         | 2016        |
|-------------------------------------------|-------------|-------------|------------|---------|-------------|
| Classification                            | Budget      | 2017        | Actual     | %       | Actual      |
| Property Taxes                            | 28,639,628  | 1,933       | 15,049,361 | 53      | 27,302,687  |
| Other Taxes                               | 49,402,274  | 4,417,089   | 23,305,583 | 47      | 44,156,868  |
| License                                   | 5,496,150   | 152,789     | 1,751,516  | 32      | 6,851,422   |
| Permit