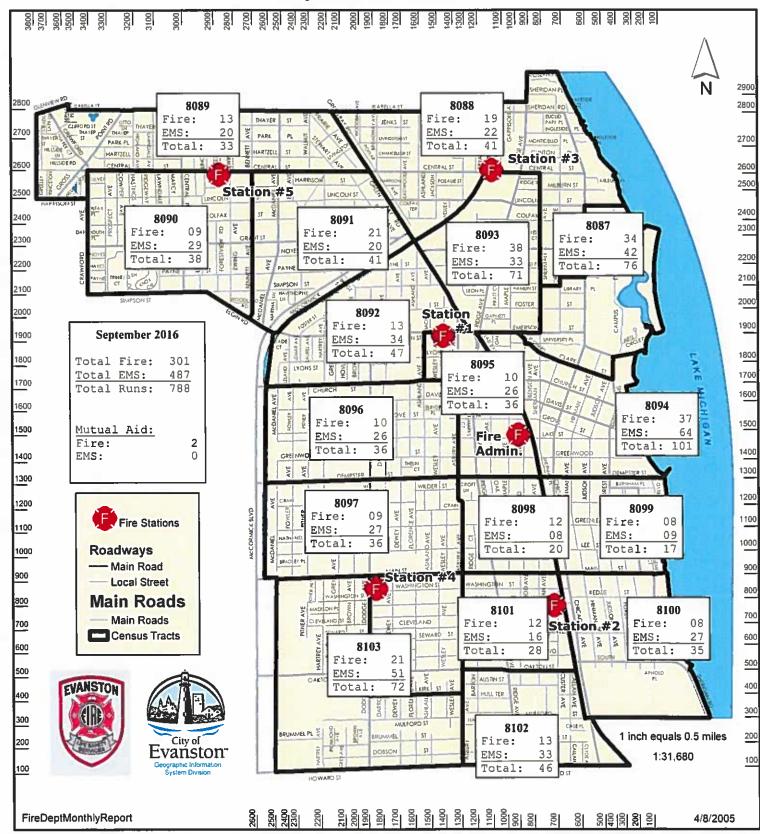

7-000 9/13/16 EMS call, excluding vehicle ac                                               | Cloent V                                | with milnix    |              |                                          |
| ٦                | : ( ) : ( ) : ( ) : ( ) ( ) ( ) : ( ) ( )                                                        |                                         |                |              |                                          |

EVANSION FIRE DEPARTMENT Prepared: 10/07/16, 16:08:00 Program: FI263L Incident Summary Report 9/01/16 to 9/30/16

Page 3

Incidents receiving aid:
2016-0007646-000 9/28/16 EMS call, excluding vehicle accident with injury
1013 MC DANIEL AME, EMANSION, IL, 60202

8 incidents Total:

## Evanston Fire Department Responses by Census Tract September 2016



This map is provided "as is" without warranties of any kind. See www.cityofevanston.org/mapdisclaimers.html for more information.



To: Honorable Mayor and Members of the City Council

From: Carl Caneva, Assistant Director Health and Human Services Department

Subject: Food Establishment Application Weekly Report

Date: October 21, 2016

There were no new applications for food establishments for the week of October 16, 2016.

Please contact me at 847/859.7831 or <u>ccaneva@cityofevanston.org</u> if you have any questions or need additional information.



To: Honorable Mayor and Members of the City Council

From: Theresa Whittington, Liquor Licensing Manager

Subject: Weekly Liquor License Application Report

Date: October 21, 2016

Enclosed is the weekly report of liquor applications r