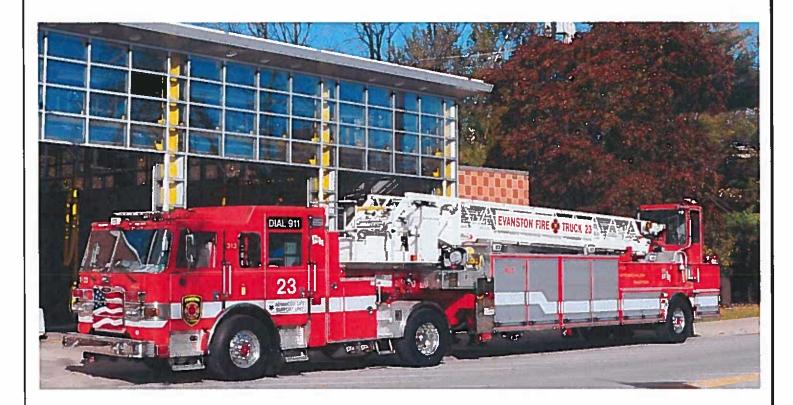

ormitory                      | Foundation walls and footings are complete and<br>have been poured. Plumbing and electrical<br>underground work have passed partial<br>inspections. Job site is well kept. Fences and silt<br>fences stand plumb. Public right of way is clean<br>and neighboring storm structure has a catch<br>basket. | 3/2/2016  |  |  |  |
| 8    | 222 Hartrey Avenue<br>(Autobarn)               | Interior/Exterior<br>Remodel       | Fences, street and sidewalks are in good condition. Dryvit installation has been completed. Interior finish work continues.                                                                                                                                                                              | 2/29/2016 |  |  |  |

# **EVANSTON FIRE DEPARTMENT**



# MONTHLY REPORT FEBRUARY 2016

<del>28 ot</del>

| EVANSION FIRE DEPARIMENT    | Incident Summary Report | Rage | 1 |
|-----------------------------|-------------------------|------|---|
| Prepared: 3/04/16, 16:42:03 | 2/01/16 to 2/29/16      |      |   |
| Program: FI263L             |                         |      |   |

General information:

|          |