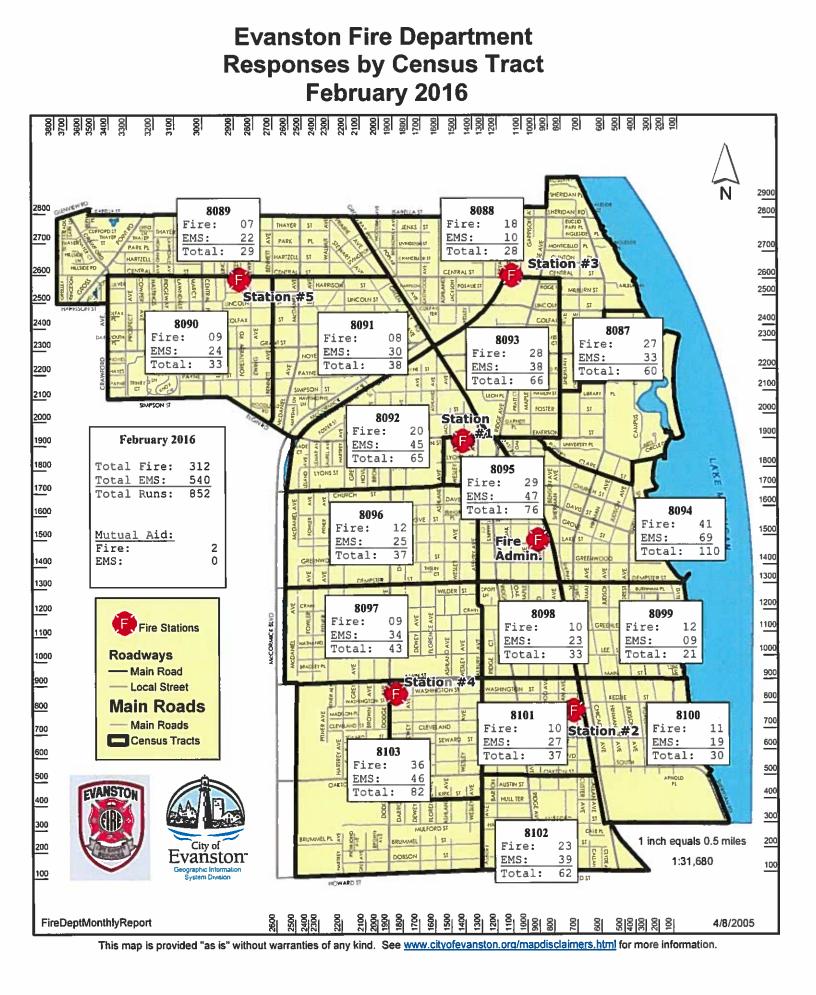

|              |
| 2016-0001053-000 2/05/16 Motor Vehicle Accident                              |              |             |                |              |
| INIR BARION & HOWARD SI                                                      |              |             |                |              |
|                                                                              | and date -   |             |                |              |

Rage 2

2/18/16 EMS call, excluding vehicle accident with injury

Incidents receiving aid: 1900 SHERMAN AVE 801., EMANSION, IL, 60201. 2016-0001664-000 2/25/16 EVE call, excluding vehicle accident with injury 2307 COMPER AVE, EMANSION, IL, 60201 2016-0001766-000 2/29/16 Building fire 2521 MARCY AVE, EMANSION, IL, 60201

Total: 5 incidents



32 of 37



To: Honorable Mayor and Members of the City Council

From: Carl Caneva, Assistant Director Health and Human Services Department

Subject: Food Establishment Application Weekly Report

Date: March 4, 2016.

There were no new applications for food establishments for the week of February 28, 2016.

Please contact me at 847/859.7831 or <u>ccaneva@cityofevanston.org</u> if you have any questions or need additional information.



| То:      | Honorable Mayor and Members of the City Council |
|----------|-------------------------------------------------|
| From:    | Theresa Whittington, Liquor Licensing Manager   |
| Subject: | Weekly Liquor License Application Report        |

Date: March 4, 2016

Enclosed is the weekly report of liquor applications received and pending. The repo