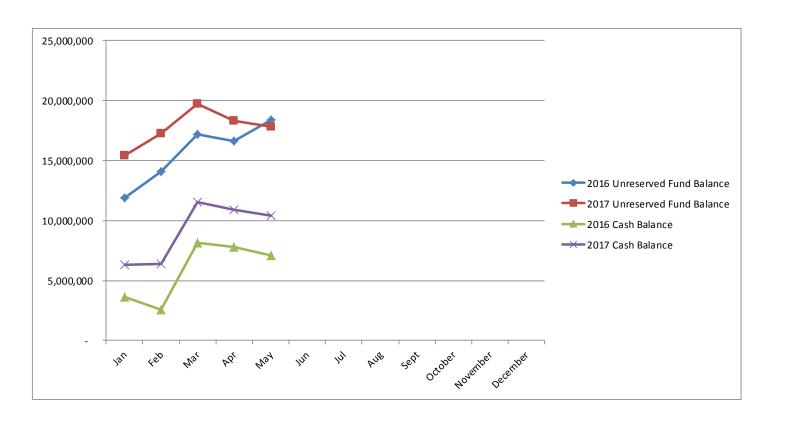

### 2016 v 2017 Fund and Cash Balance-- General Fund

|                                                         | Jan        | Feb        | Mar        | Apr        | May        |
|---------------------------------------------------------|------------|------------|------------|------------|------------|
| 2016 Unreserved Fund<br>Balance<br>2017 Unreserved Fund | 11,859,782 | 14,097,256 | 17,193,730 | 16,597,583 | 18,375,173 |
| Balance                                                 | 15,453,984 | 17,244,431 | 19,734,012 | 18,292,843 | 17,839,404 |
| 2016 Cash Balance                                       | 3,656,830  | 2,587,845  | 8,182,090  | 7,808,208  | 7,101,333  |
| 2017 Cash Balance                                       | 6,338,271  | 6,393,110  | 11,561,044 | 10,901,398 | 10,376,936 |

As of May 31, 2017, the General Fund is reporting a net surplus of \$3,042,412. The General Fund balance is \$17,635,601 with a cash balance of \$10,376,936. This year shows the Economic Development Fund merged with the General Fund—increasing both Fund and Cash balances. The attached supplemental charts show the General Fund Revenues at 39.5% of budget and expenses lower at 36.9%. This revenue number reflects receipt of 50% of property taxes; permit revenue, however, is well-below estimates.

Included above are the ending balances as of May 31, 2017 for both unreserved fund and cash balances. Of these two amounts, cash balance is the more meaningful metric since this represents liquid cash and/or invested assets which can be used (or easily sold) to support and fund current operations. While ending fund balance is also an important measurement of the City's financial health, it usually includes illiquid assets or future cash receipts or disbursements such as receivables (including property tax) due to the City and accounts payable/accrued expenses.

During the 2016 Audit Process, a number of changes were made to the methodology behind Evanston's financial reporting. As a result, the April and May financial report has fund balances that look significantly different than those presented in March. In most instances, they are more closely aligned with cash.